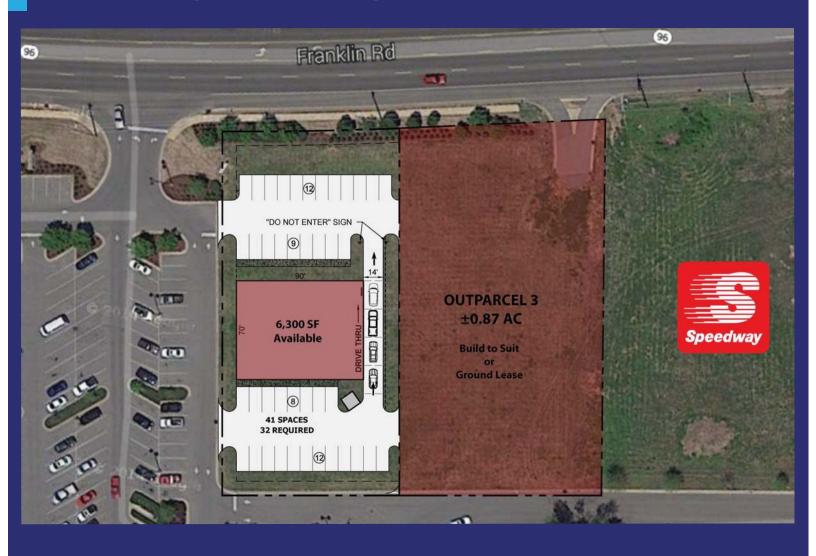

#### Retail Space And Outparcel Available

#### Publix Outparcel Opportunities

- 6,300 SF of Shop Space Available- New Retail Space Coming Soon Outparcel 2
- Outparcel 3 0.87 acres Build to Suit or Ground Lease
- Approximately 41% population growth within a 3 mile radius since 2010
- Household incomes in excess of \$81,600 within a 3 mile radius
- Immediate trade area of 43,600 people within a 3 mile radius
- Projected population in excess of 99,900 people within a 5 mile radius by 2022
- 13 new developing subdivisions around site totaling nearly 5,250 units
- Traffic counts on Hwy 96 in excess of 16,000 vehicles per day (TDOT 2016)