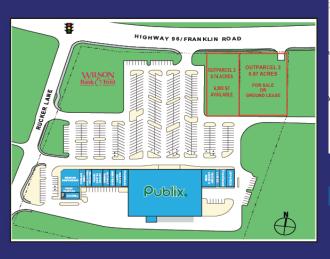

#### Retail Space And Outparcel Available

#### Publix Outparcel Opportunities

- 6,300 SF of Shop Space Available- New Retail Space Coming Soon Outparcel 2
- Outparcel 3 0.87 acres Build to Suit or Ground Lease
- Approximately 41% population growth within a 3 mile radius since 2010
- Household incomes in excess of \$81,600 within a 3 mile radius
- Immediate trade area of 43,600 people within a 3 mile radius
- Projected population in excess of 99,900 people within a 5 mile radius by 2022
- 13 new developing subdivisions around site totaling nearly 5,250 units
- Traffic counts on Hwy 96 in excess of 16,000 vehicles per day (TDOT 2016)