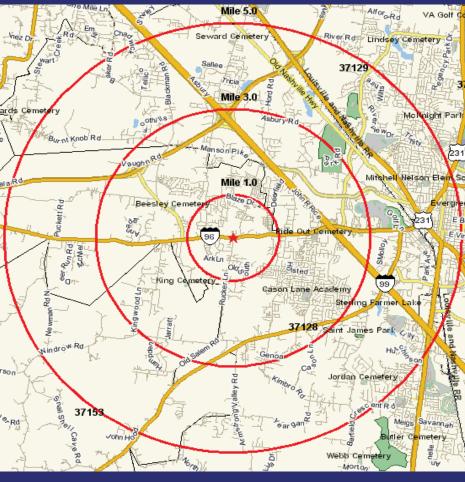

### The Market at Victory Village | Murfreesboro, Tennessee

| 1 mile   | 3 miles                                                                                             | 5 miles                                                                                                                                                                |
|----------|-----------------------------------------------------------------------------------------------------|------------------------------------------------------------------------------------------------------------------------------------------------------------------------|
|          |                                                                                                     |                                                                                                                                                                        |
| 0,721    | 50,674                                                                                              | 99,975                                                                                                                                                                 |
| 9,258    | 43,616                                                                                              | 85,779                                                                                                                                                                 |
| 5,360    | 31,002                                                                                              | 67,345                                                                                                                                                                 |
| 1,908    | 13,786                                                                                              | 43,456                                                                                                                                                                 |
|          |                                                                                                     |                                                                                                                                                                        |
| 15.80%   | 16.18%                                                                                              | 16.55%                                                                                                                                                                 |
| 72.72%   | 40.69%                                                                                              | 27.37%                                                                                                                                                                 |
|          |                                                                                                     |                                                                                                                                                                        |
|          |                                                                                                     |                                                                                                                                                                        |
| 3,778    | 17,933                                                                                              | 36,101                                                                                                                                                                 |
| 3,405    | 16,174                                                                                              | 32,375                                                                                                                                                                 |
| 2,019    | 11,621                                                                                              | 25,739                                                                                                                                                                 |
|          |                                                                                                     |                                                                                                                                                                        |
| 10.95%   | 10.88%                                                                                              | 11.51%                                                                                                                                                                 |
| 68.65%   | 39.18%                                                                                              | 25.78%                                                                                                                                                                 |
|          |                                                                                                     |                                                                                                                                                                        |
| \$75,334 | \$81,649                                                                                            | \$74,593                                                                                                                                                               |
|          | 0,721<br>9,258<br>5,360<br>1,908<br>15.80%<br>72.72%<br>3,778<br>3,405<br>2,019<br>10.95%<br>68.65% | 0,721 50,674   9,258 43,616   5,360 31,002   1,908 13,786   15.80% 16.18%   72.72% 40.69%   3,778 17,933   3,405 16,174   2,019 11,621   10.95% 10.88%   68.65% 39.18% |

Source: 2017 Applied Demographic Solutions, TIGER Geography