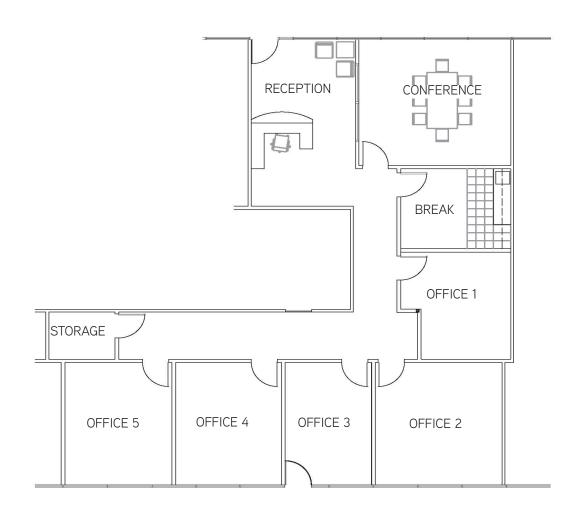

# FOR LEASE > PROFESSIONAL OFFICE SUITE FLOOR PLAN 4700 STOCKDALE HIGHWAY, BAKERSFIELD, CA

**SUITE 115 - FLOOR PLAN:** 

Office Building Bakersfield CA