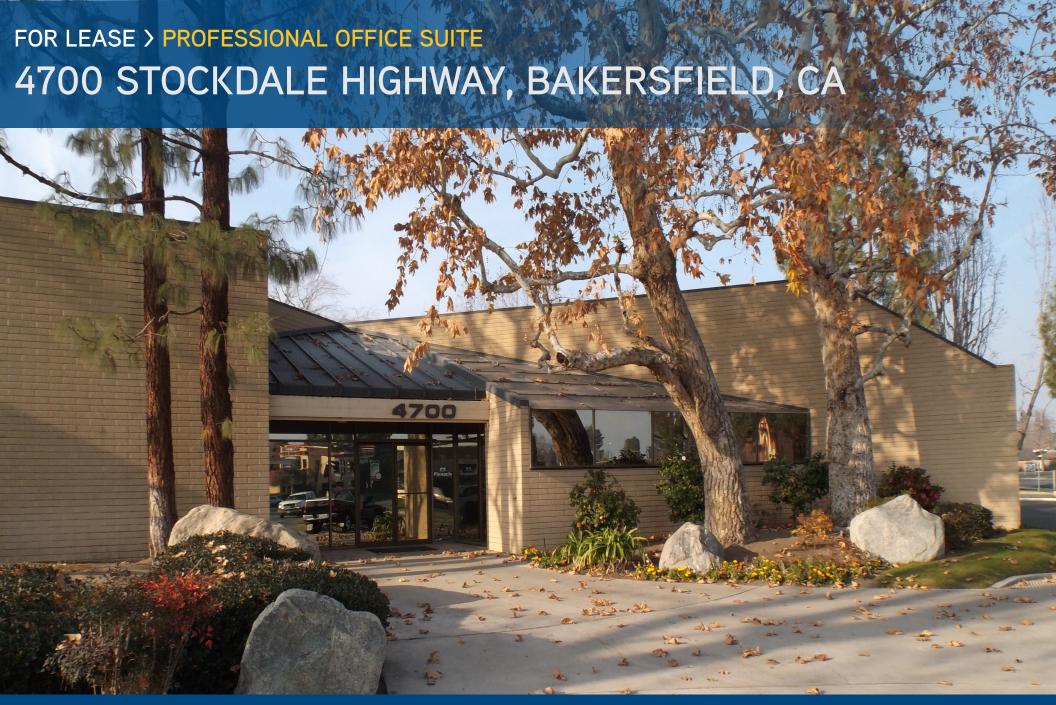

# FOR LEASE > PROFESSIONAL OFFICE SUITE PROPERTY INFORMATION

4700 Stockdale Highway is located in the heart of the Southwest office market within walking distance of Bed Bath & Beyond, In & Out Burger, Cafe Med, Chick-fil-A, Chipotle, Outback Steakhouse and Smart & Final

## DESCRIPTION / HIGHLIGHTS

- Located less than one mile west of Highway 58 and Highway 99
- Building Completely Renovated
- Central courtyard
- Abundant parking
- Monument Signage

COLLIERS INTERNATIONAL 10000 Stockdale Highway Suite 102 Bakersfield, CA 93311 www.colliers.com/bakersfield