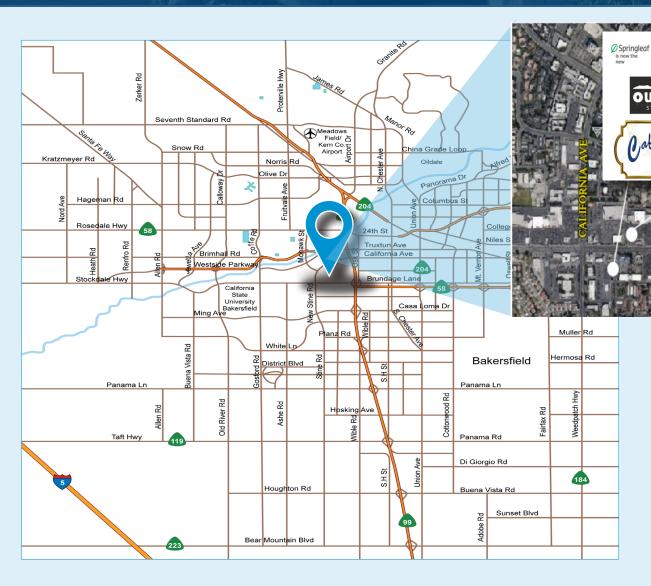

# FOR LEASE > PROFESSIONAL OFFICE SUITE LOCATION MAP 4700 STOCKDALE HIGHWAY, BAKERSFIELD, CA

This document has been prepared by Colliers International for advertising and general information only. Colliers International makes no guarantees, representations or warranties of any kind, expressed or implied, regarding the information including, but not limited to, warranties of content, accuracy and reliability. Any interested party should undertake their own inquiries as to the accuracy of the information. Colliers International excludes unequivocally all inferred or implied terms, conditions and warranties arising out of this document and excludes all liability for loss and damages arising there from. This publication is the copyrighted property of Colliers International and/or its licensor(s). ©2017. All rights reserved.