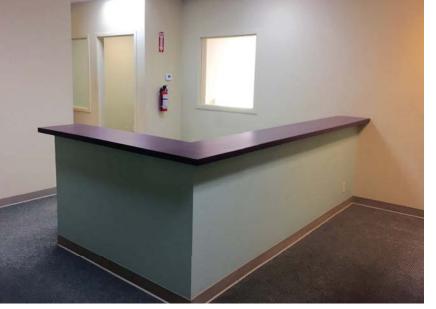

South Broadway is the premier commercial corridor of Santa Maria. This location boasts convenient access to both services and Highway 101.

CLOCKWISE FROM TOP LEFT: Reception Desk // Hall // Private Office // View upon Entry

### Office Interior: Suite J

- Second floor availability in a multi-level professional office building
- > 900/sf gross (750 net sf)
- > Directly adjacent to stairwell, elevator & lobby
- Includes reception / waiting area and hallway which leads into private office spaces