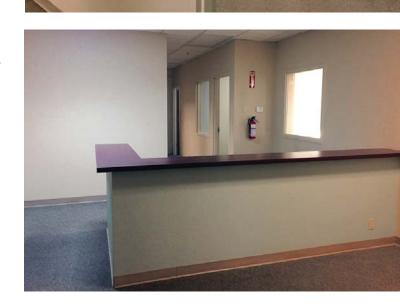

South Broadway is the premier commercial corridor of Santa Maria. This location boasts convenient access to both services and Highway 101.

CLOCKWISE FROM TOP LEFT: Reception Desk // Hall // Private Office // View upon Entry

### Office Interior: Suite J

- Second floor availability in a multi-level professional office building
- > 900/sf gross (750 net sf)
- > Directly adjacent to stairwell, elevator & lobby
- Includes reception / waiting area and hallway which leads into private office spaces