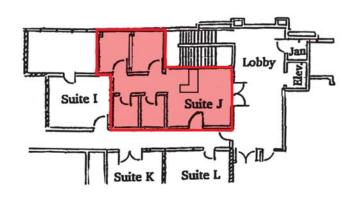

ce building
- > High identity location
- > Convenient access to Highway 101 & services
- > Professional co-tenants include CPA, mortgage
- > Generous parking
- > Second-floor office available for lease Suite J: 900/sf gross (750 net sf)
- > Lease rate: \$1.95/sf modified gross

South Broadway is the premier commercial corridor of Santa Maria. This location boasts convenient access to both services and Highway 101.





CLOCKWISE FROM TOP LEFT: Reception Desk // Hall // Private Office // View upon Entry



### Office Interior: Suite J

- Second floor availability in a multi-level professional office building
- > 900/sf gross (750 net sf)
- > Directly adjacent to stairwell, elevator & lobby
- Includes reception / waiting area and hallway which leads into private office spaces

## Floorplan