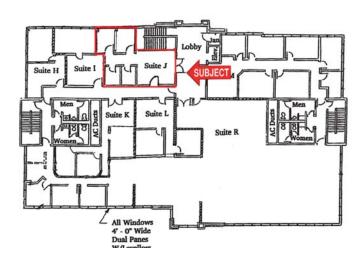

## Floorplan

### Office Interior: Suite J

- Second floor availability in a multi-level professional office building
- > 900/sf gross (750 net sf)
- > Directly adjacent to stairwell, elevator & lobby
- Includes reception / waiting area and hallway which leads into private office spaces