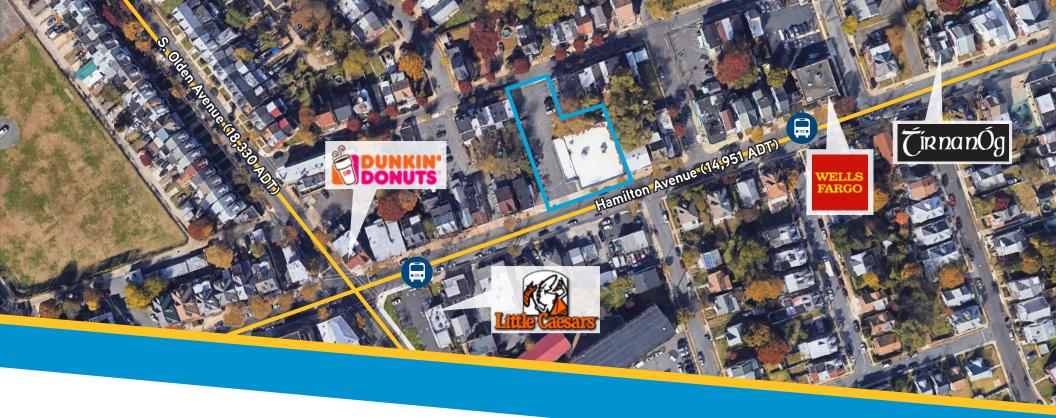

# **FOR LEASE**

1242 HAMILTON AVENUE TRENTON, NJ

9,558 +/- SF Free-Standing Retail Space

#### **COLLIERS INTERNATIONAL**

Ten Penn Center 1801 Market Street, Suite 500 Philadelphia, PA 19103 www.colliers.com/philadelphia











## **PROPERTY FEATURES**

- > 9,558+/- SF free-standing retail space, former Dollar General
- > 35 dedicated parking spaces
- > Located in an extremely densely populated neighborhood
- > Great visibility on Hamilton Avenue (14,951 ADT)
- Access on both Hamilton Avenue and Hobart Avenue
- > NJTransit bus routes 609 and 619 just steps from the site

### SURROUNDING RETAILERS INCLUDE...









# **DEMOGRAPHICS**

#### WITHIN 1 MILE



32,750 people



10,351 households



\$58,832 average HHI



4,888 employe employees

#### **WITHIN 3 MILES**



150,704 people



55,207 households



\$62,186 average HHI



94,757 emple employees

### **WITHIN 5 MILES**



249,636 people



91,433 households



\$79,125 average HHI



**150,082** employees



# **FLOOR PLAN**





### **CONTACT US**

###