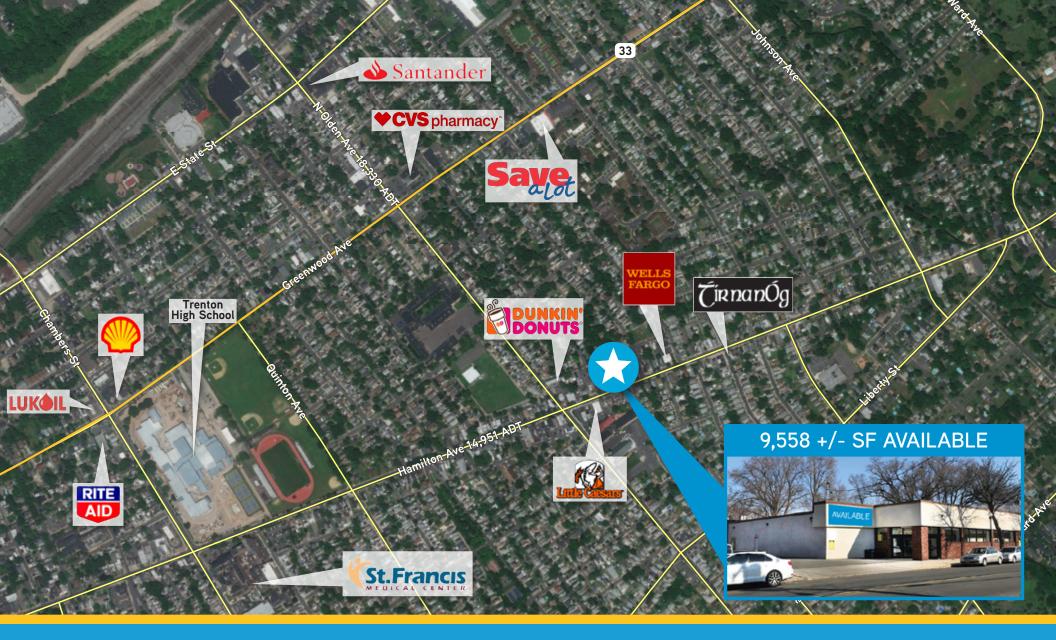

## **PROPERTY FEATURES**

- > 9,558+/- SF free-standing retail space, former Dollar General
- > 35 dedicated parking spaces
- > Located in an extremely densely populated neighborhood
- > Great visibility on Hamilton Avenue (14,951 ADT)
- Access on both Hamilton Avenue and Hobart Avenue
- > NJTransit bus routes 609 and 619 just steps from the site

### SURROUNDING RETAILERS INCLUDE...