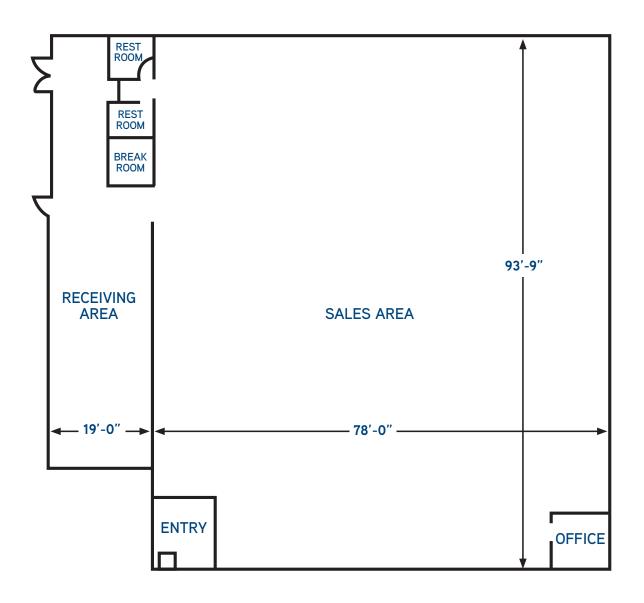

.com/philadelphia











## **PROPERTY FEATURES**

- > 9,558+/- SF free-standing retail space, former Dollar General
- > 35 dedicated parking spaces
- > Located in an extremely densely populated neighborhood
- > Great visibility on Hamilton Avenue (14,951 ADT)
- Access on both Hamilton Avenue and Hobart Avenue
- > NJTransit bus routes 609 and 619 just steps from the site

### SURROUNDING RETAILERS INCLUDE...









# **DEMOGRAPHICS**

#### WITHIN 1 MILE



32,750 people



10,351 households



\$58,832 average HHI



4,888 employe employees

#### **WITHIN 3 MILES**



150,704 people



55,207 households



\$62,186 average HHI



94,757 emple employees

### **WITHIN 5 MILES**



249,636 people



91,433 households



\$79,125 average HHI



**150,082** employees



# **FLOOR PLAN**





### **CONTACT US**

#### **COLLIERS INTERNATIONAL**

Ten Penn Center 1801 Market Street, Suite 500 Philadelphia, PA 19103 www.colliers.com/philadelphia TODD SUSSMAN
SENIOR VICE PRESIDENT
+1 215 928 7575
todd.sussman@colliers.com

JOSH GOLDFINE VICE PRESIDENT +1 215 928 7565 josh.goldfine@colliers.com