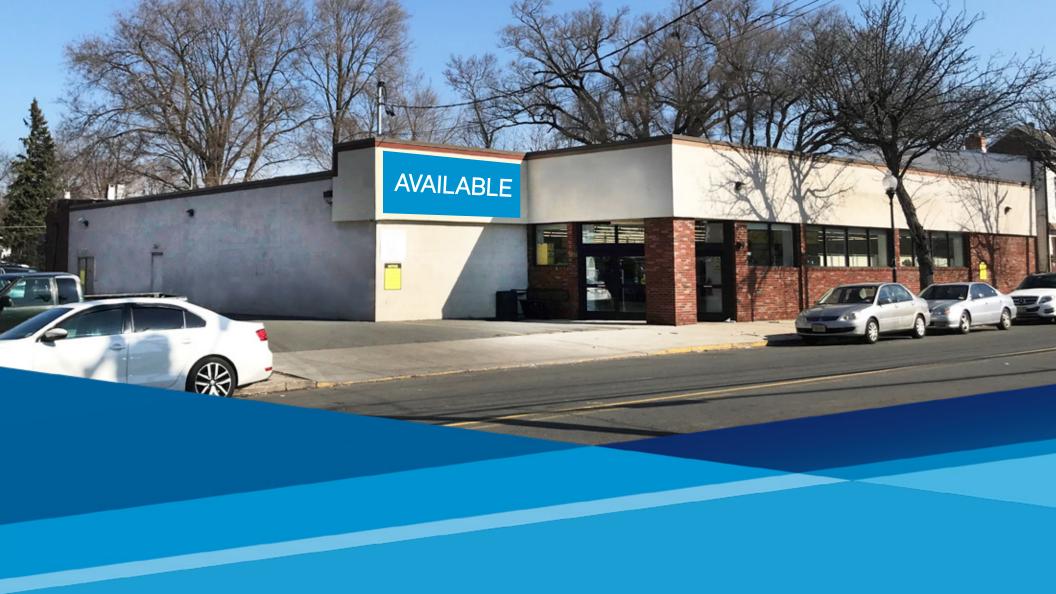

# **FOR LEASE**

1242 HAMILTON AVENUE TRENTON, NJ

9,558 +/- SF Free-Standing Retail Space

## **PROPERTY FEATURES**

- > 9,558+/- SF free-standing retail space, former Dollar General
- > 35 dedicated parking spaces
- > Located in an extremely densely populated neighborhood
- > Great visibility on Hamilton Avenue (14,951 ADT)
- Access on both Hamilton Avenue and Hobart Avenue
- > NJTransit bus routes 609 and 619 just steps from the site