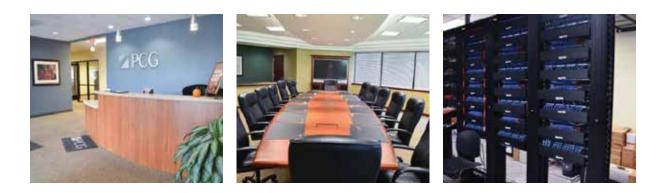

## FOR SALE OR LEASE 16400 College Boulevard

LENEXA, KANSAS

16400 College Boulevard is conveniently located off Renner and College Boulevard near I-435 and I-35. The building is ideal for a corporate headquarters or for back office, high density functions. The building consists of two stories totaling approximately 32,400 rentable square feet and abundant parking with room for expansion. The building also has a drive-in door with warehouse space and a generator in place.

### PROPERTY FEATURES

- > Built in 1996
- > 32,400 rentable square feet
- > 2-story building
- > Parking ratio: 3.92 / 1,000 (127 total parking spaces)
- > Back-up generator capabilities
- > 4.5± acre site