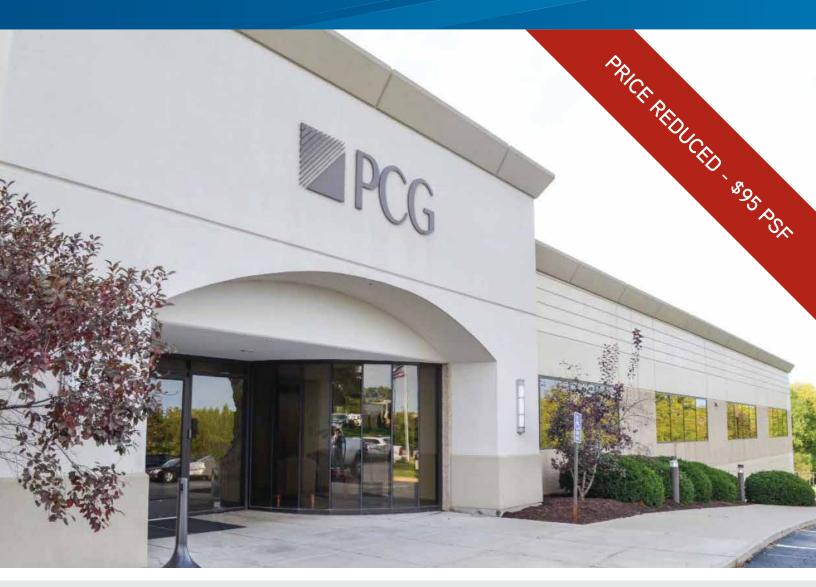

## FOR SALE OR LEASE 16400 College Boulevard

LENEXA, KANSAS

16400 College Boulevard is conveniently located off Renner and College Boulevard near I-435 and I-35. The building is ideal for a corporate headquarters or for back office, high density functions. The building consists of two stories totaling approximately 32,400 rentable square feet and abundant parking with room for expansion. The building also has a drive-in door with warehouse space and a generator in place.

### PROPERTY FEATURES

- > Built in 1996
- > 32,400 rentable square feet
- > 2-story building
- > Parking ratio: 3.92 / 1,000 (127 total parking spaces)
- > Back-up generator capabilities
- > 4.5± acre site