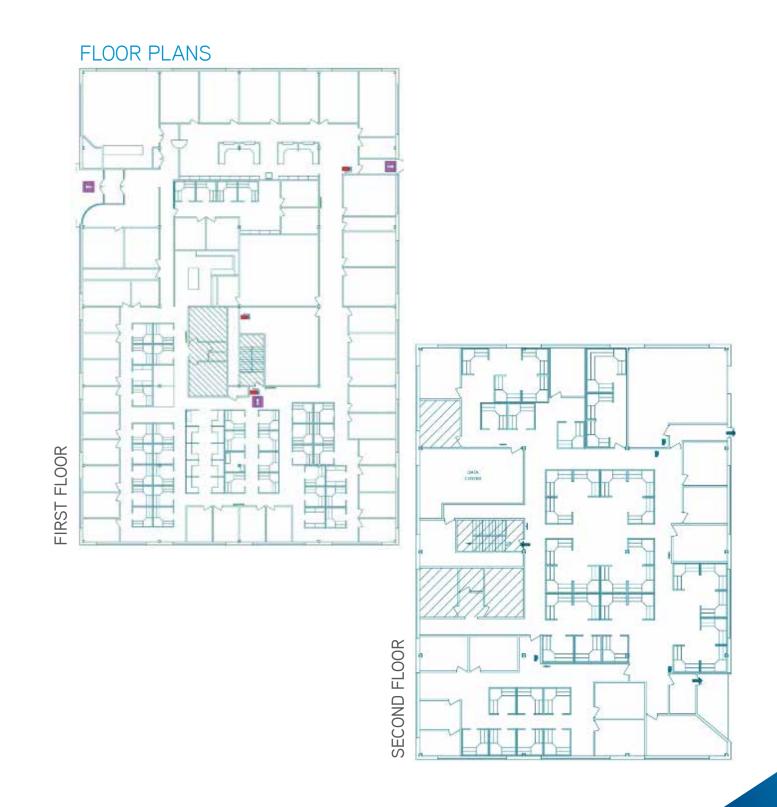

### PROPERTY FEATURES

- > Built in 1996
- > 32,400 rentable square feet
- > 2-story building
- > Parking ratio: 3.92 / 1,000 (127 total parking spaces)
- > Back-up generator capabilities
- > 4.5± acre site