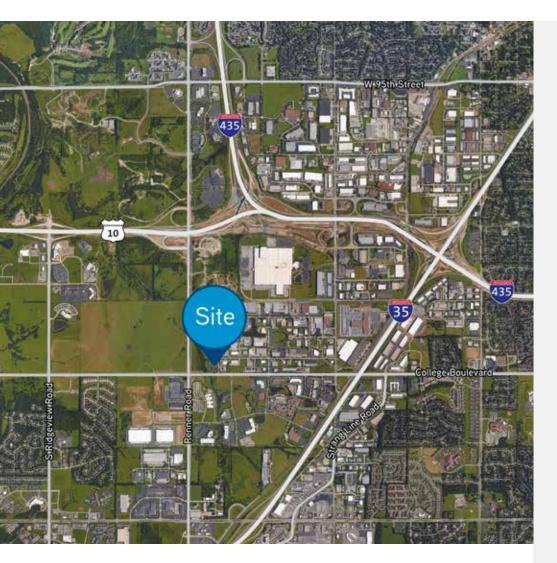

## FOR SALE OR LEASE 16400 College Boulevard

LENEXA, KANSAS

16400 College Boulevard is conveniently located off Renner and College Boulevard near I-435 and I-35. The building is ideal for a corporate headquarters or for back office, high density functions. The building consists of two stories totaling approximately 32,400 rentable square feet and abundant parking with room for expansion. The building also has a drive-in door with warehouse space and a generator in place.