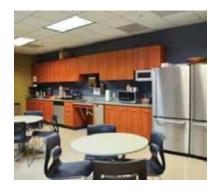

# 16400 College Boulevard

LENEXA, KANSAS

16400 College Boulevard is conveniently located off Renner and College Boulevard near I-435 and I-35. The building is ideal for a corporate headquarters or for back office, high density functions. The building consists of two stories totaling approximately 32,400 rentable square feet and abundant parking with room for expansion. The building also has a drive-in door with warehouse space and a generator in place.