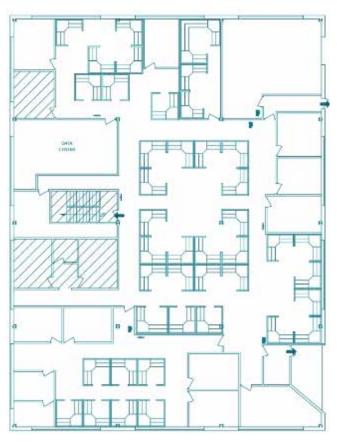

00 College Boulevard is conveniently located off Renner and College Boulevard near I-435 and I-35. The building is ideal for a corporate headquarters or for back office, high density functions. The building consists of two stories totaling approximately 32,400 rentable square feet and abundant parking with room for expansion. The building also has a drive-in door with warehouse space and a generator in place.

# 16400 College Boulevard

LENEXA, KANSAS







### PROPERTY FEATURES

- > Built in 1996
- > 32,400 rentable square feet
- > 2-story building
- > Parking ratio: 3.92 / 1,000 (127 total parking spaces)
- > Back-up generator capabilities
- > 4.5± acre site











### **COLLIERS INTERNATIONAL**

4520 Main Street, Suite 1000 Kansas City, MO 64111 www.colliers.com

## FLOOR PLANS





SECOND FLOOR

#### FOR SALE OR LEASE

## 16400 College Boulevard

LENEXA, KANSAS



### Contact Us

ROLLIE FORS +1 816 556 1128 KANSAS CITY, MO rollie.fors@colliers.com

ROSS SIMPSON +1 816 556 1157 KANSAS CITY, MO ross.simpson@colliers.com

COLLIERS INTERNATIONAL 4520 Main Street, Suite 1000 Kansas City, MO 64111

www.colliers.com

This document has been prepared by Colliers International for advertising and general information only. Colliers International makes no guarantees, representations or warranties of any kind, expressed or implied, regarding the information including, but not limited to, warranties of content, accuracy and reliability. Any interested party should undertake their own inquiries as to the accuracy of the information. Colliers International excludes unequivocally a