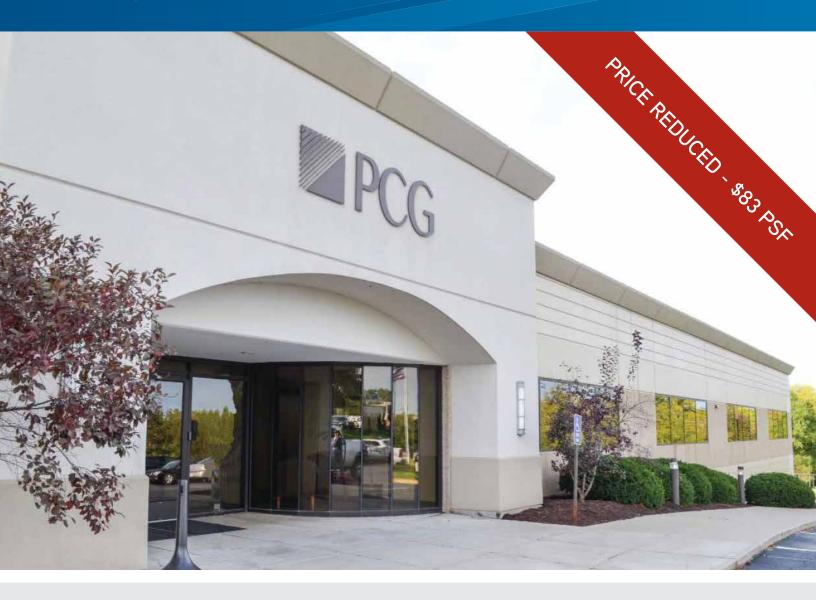

# 16400 College Boulevard

LENEXA, KANSAS

16400 College Boulevard is conveniently located off Renner and College Boulevard near I-435 and I-35. The building is ideal for a corporate headquarters or for back office, high density functions. The building consists of two stories totaling approximately 32,400 rentable square feet and abundant parking with room for expansion. The building also has a drive-in door with warehouse space and a generator in place.

### PROPERTY FEATURES

- > Built in 1996
- > 32,400 rentable square feet
- > 2-story building
- > Parking ratio: 3.92 / 1,000 (127 total parking spaces)
- > Back-up generator capabilities
- > 4.5± acre site