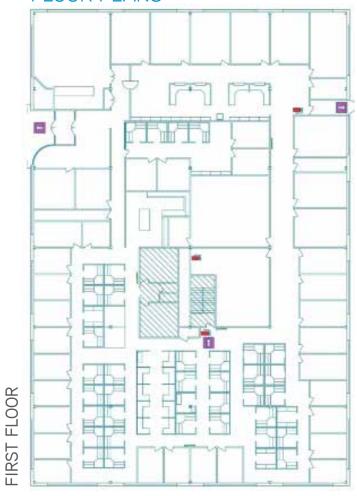

6400 College Boulevard is conveniently located off Renner and College Boulevard near I-435 and I-35. The building is ideal for a corporate headquarters or for back office, high density functions. The building consists of two stories totaling approximately 32,400 rentable square feet and abundant parking with room for expansion. The building also has a drive-in door with warehouse space and a generator in place.

# 16400 College Boulevard

LENEXA, KANSAS







### PROPERTY FEATURES

- > Built in 1996
- > 32,400 rentable square feet
- > 2-story building
- > Parking ratio: 3.92 / 1,000 (127 total parking spaces)
- > Back-up generator capabilities
- > 4.5± acre site











### **COLLIERS INTERNATIONAL**

4520 Main Street, Suite 1000 Kansas City, MO 64111 www.colliers.com

## FLOOR PLANS





SECOND FLOOR

#### FOR SALE OR LEASE

## 16400 College Boulevard

LENEXA, KANSAS



### Contact Us

ROLLIE FORS +1 816 556 1128 KANSAS CITY, MO rollie.fors@colliers.com

ROSS SIMPSON +1 816 556 1157 KANSAS CITY, MO ross.simpson@colliers.com

COLLIERS INTERNATIONAL 4520 Main Street, Suite 1000 Kansas City, MO 64111

www.colliers.com

This document has been prepared by Colliers International for advertising and general information only. Colliers International makes no guarantees, representations or warranties of any kind, expressed or implied, regarding the information including, but not limited to, warranties of content, accuracy and reliability. Any interested party should undertake their own inquiries as to the accuracy of the information. Colliers International excludes unequivocally