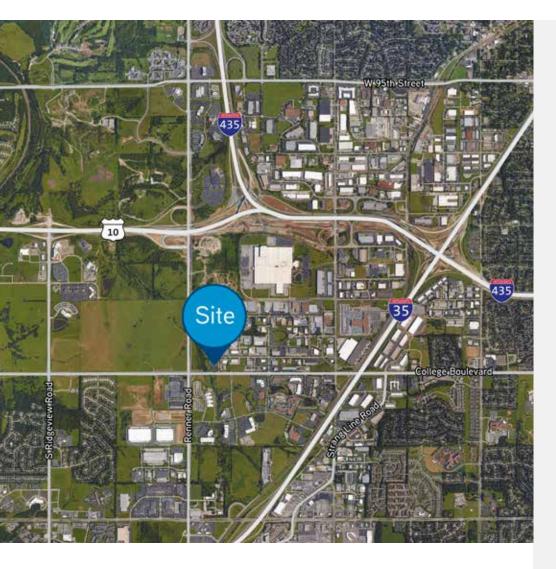

# 16400 College Boulevard

LENEXA, KANSAS

16400 College Boulevard is conveniently located off Renner and College Boulevard near I-435 and I-35. The building is ideal for a corporate headquarters or for back office, high density functions. The building consists of two stories totaling approximately 32,400 rentable square feet and abundant parking with room for expansion. The building also has a drive-in door with warehouse space and a generator in place.