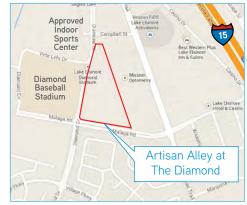

SAN ALLEY

DIAMOND DRIVE & MALAGA ROAD, LAKE ELSINORE, CALIFORNIA

- > Design echoes the warehouse roots of the craft brewing industry
- > Building designed specifically to support brewing activities, structure & services
- > Pre-approved, no Conditional Use permits or specialty approvals
- > Limited outdoor space for chillers, boilers and silos
- Outdoor patios
- > Food delivery program from Artisan Alley restaurants to tasting rooms



If you are ready for a new location custom built for your needs, contact:

RENÉ BROCHIER Colliers International +1 925 227 6242 rene.brochier@colliers.com CA License No. 00663110

PHILIP RIEDY Riedy CRE +1 925 575 4430 aphilipriedy@gmail.com CA License No. 00270578



## ARTISAN ALLEY AT THE DIAMOND

DIAMOND DRIVE & MALAGA ROAD, LAKE ELSINORE, CA