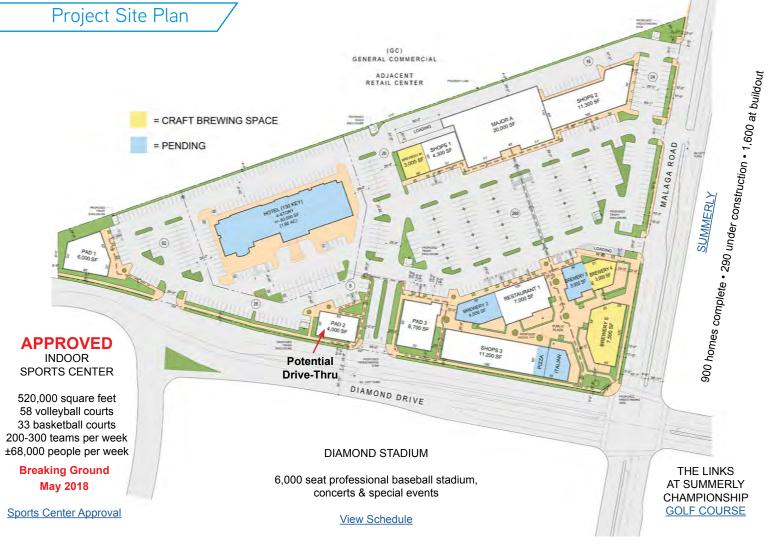

## ARTISAN ALLEY

DIAMOND DRIVE & MALAGA ROAD, LAKE ELSINORE, CALIFORNIA

- > Design echoes the warehouse roots of the craft brewing industry
- > Building designed specifically to support brewing activities, structure & services
- > Pre-approved, no Conditional Use permits or specialty approvals
- > Limited outdoor space for chillers, boilers and silos
- Outdoor patios
- > Food delivery program from Artisan Alley restaurants to tasting rooms

## ARTISAN ALLEY AT THE DIAMOND

DIAMOND DRIVE & MALAGA ROAD, LAKE ELSINORE, CA