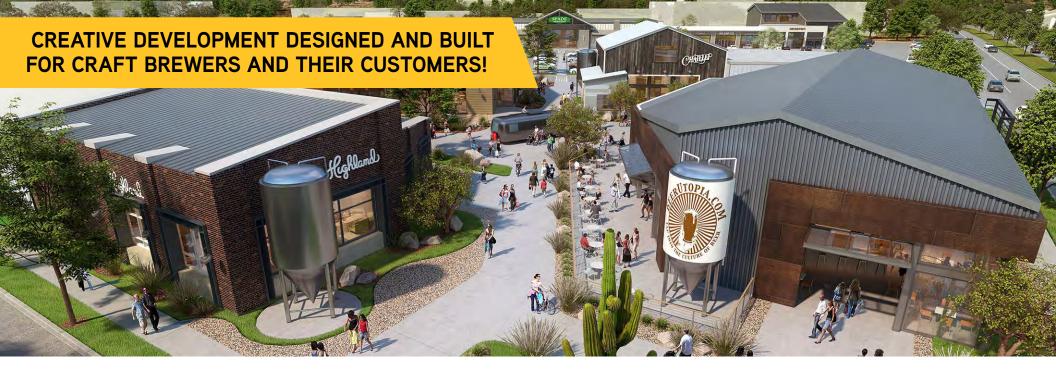

CRAFT BREWING, BEER & WINE TASTING, HOTEL, RESTAURANTS & SHOPS

## ARTISAN ALLEY

DIAMOND DRIVE & MALAGA ROAD, LAKE ELSINORE, CALIFORNIA

- > Design echoes the warehouse roots of the craft brewing industry
- > Building designed specifically to support brewing activities, structure & services
- > Pre-approved, no Conditional Use permits or specialty approvals
- > Limited outdoor space for chillers, boilers and silos
- Outdoor patios
- > Food delivery program from Artisan Alley restaurants to tasting rooms