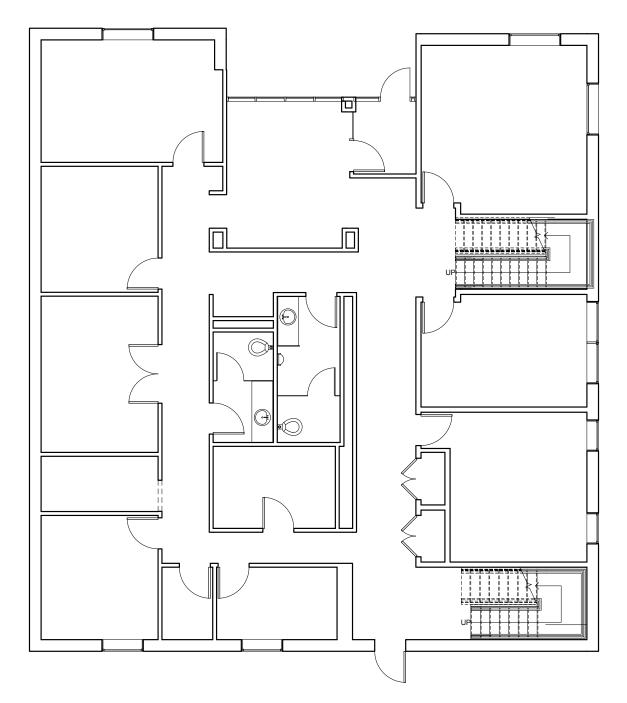

#### FOR SALE/FOR LEASE

## 1501 Westport Road, Kansas City, MO

JIM GATES +1 816 556 1138 jim.gates@colliers.com

ELLEN FISHER +1 816 589 0012 ellen.fisher@colliers.com



#### Key Features/Highlights

- > Building size: 4,667 SF
- > Lot size: 0.15 AC
- > Available space for lease: 4,667 SF
- > Min/max divisible: 3,000 4,667 SF
- > Parking: 12 parking spaces (private lot) and street parking adjacent to the building
- > Lease rate: \$16.00/SF net utilities & janitorial
- > Sale price: \$550,000

FOR SALE OR LEASE > 1501 Westport Road Floorplans

FIRST FLOOR > 3183 SF



# SECOND FLOOR > 1484 SF





### FOR SALE OR LEASE > 1501 Westport Road

#### Photos









#### Contact Us

JIM GATES +1 816 556 1138 jim.gates@colliers.com

ELLEN FISHER +1 816 589 0012 ellen.fisher@colliers.com

This document has been prepared by Colliers International for advertising and general information only. Colliers International makes no guarantees, representations or warranties of any kind, expressed or implied, regarding the information including, but not limited to, warranties of content, accuracy and reliability. Any interested party should undertake their own inquiries as to the accuracy of the information. Colliers International excludes unequivocally all inferred or implied terms, conditions and warranties arising there from. This publication is the copyrighted prope