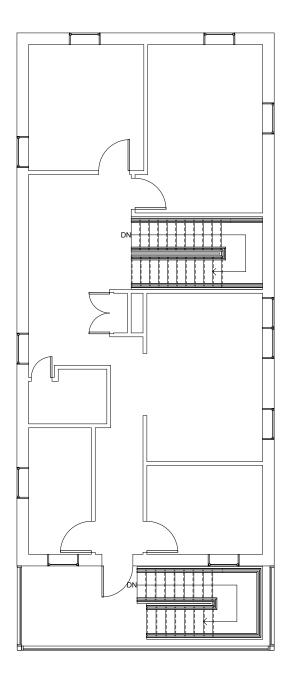

#### FOR SALE/FOR LEASE

## 1501 Westport Road, Kansas City, MO

JIM GATES +1 816 556 1138 jim.gates@colliers.com

ELLEN FISHER +1 816 589 0012 ellen.fisher@colliers.com



#### Key Features/Highlights

- > Building size: 4,667 SF
- > Lot size: 0.15 AC
- > Available space for lease: 4,667 SF
- > Min/max divisible: 3,000 4,667 SF
- > Parking: 12 parking spaces (private lot) and street parking adjacent to the building
- > Lease rate: \$16.00/SF net utilities & janitorial
- > Sale price: \$550,000

FOR SALE OR LEASE > 1501 Westport Road Floorplans

FIRST FLOOR > 3183 SF



# SECOND FLOOR > 1484 SF





### FOR SALE OR LEASE > 1501 Westport Road

#### Photos









#### Contact Us

JIM GATES +1 816 556 1138 jim.gates@colliers.com

ELLEN FISHER +1 816 589 0012 ellen.fisher@colliers.com

This document has been prepared by Colliers International for advertising and general information only. Colliers International makes no guarantees, representations or warranties of any kind, expressed or implied, regarding the information including, but not limited to, warranties of content, accuracy and reliability. Any interested party should undertake their own inquiries as to the accuracy of the information. Colliers International excludes unequivocally all inferred or implied terms, conditions and warranties arising there from. This publication is the copyrighted property of Colliers Internationa