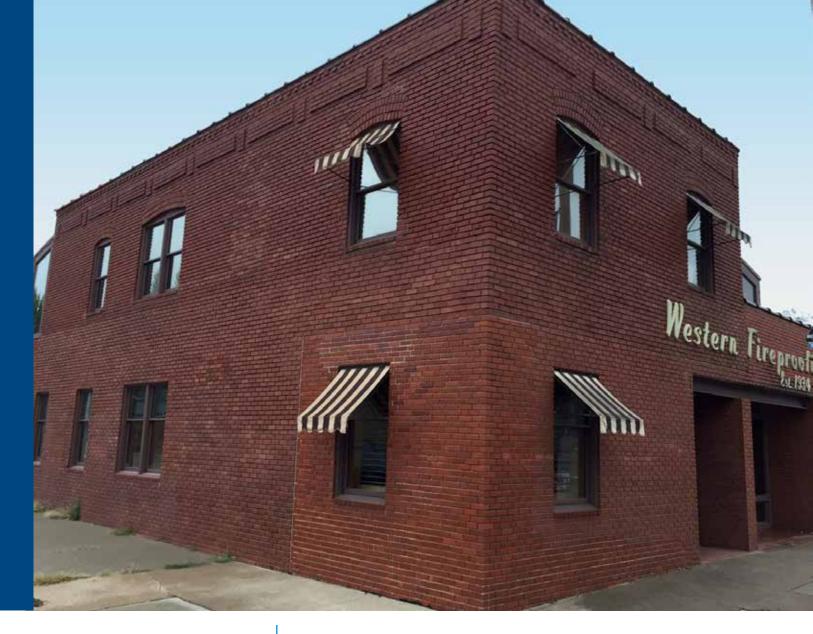

#### FOR SALE/FOR LEASE

## 1501 Westport Road, Kansas City, MO

JIM GATES +1 816 556 1138 jim.gates@colliers.com

ELLEN FISHER +1 816 589 0012 ellen.fisher@colliers.com

#### Key Features/Highlights

- > Building size: 4,667 SF
- > Lot size: 0.15 AC
- > Available space for lease: 4,667 SF
- > Min/max divisible: 3,000 4,667 SF
- > Parking: 12 parking spaces (private lot) and street parking adjacent to the building
- > Lease rate: \$16.00/SF net utilities & janitorial
- > Sale price: \$550,000