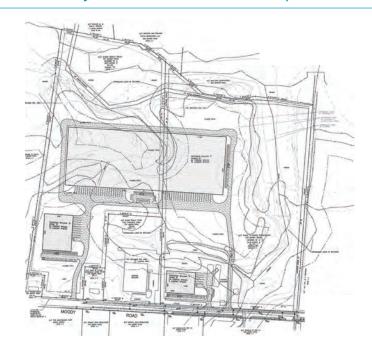

Plan Option #1



Site Plan Option #2



Built-To-Suit Up To 440,000 SF Warehouse/Industrial Building

## 173 Moody Road > Land

Colliers International is pleased to present 173 Moody Road, a +/-62 acre flat parcel for sale in Enfield, Connecticut. This site has city water, sewer and gas. Rail possible.

From Hartford, take I-91 North. At Exit 48, take ramp right for CT-220 and bear right onto Elm Street. Keep straight onto Moody Road.

#### **Building Amenities**

- > +/- 62 acre flat parcel
- > Will sub-divide
- > Will build-to-suit
- > Industrial Zoning
- > 10 miles from Bradley Airport
- > 2.5 miles from I-91; Easy access to Springfield, MA and Hartford, CT

Sale Price: \$100,000/acre

or \$5.95/SF NNN for build-to-suit 30,000 SF - 450,000 SF

## 173 Moody Road > Site Plan Option #1



## 173 Moody Road > Site Plan Option #2





#### Contact Us

NICHOLAS MORIZIO, SIOR 860 616 4022 HARTFORD, CT nicholas.morizio@colliers.com

COLLIERS INTERNATIONAL 864 Wethersfield Avenue Hartford, CT 06114 860 249 6521 Main 860 247 4067 Fax

www.colliers.com/hartford