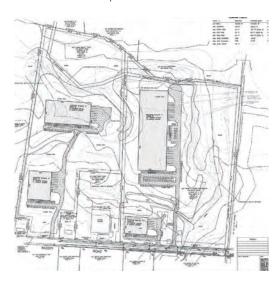

# 173 Moody Road

ENFIELD, CT 06082



Site Plan Option #1



Site Plan Option #2



Built-To-Suit Up To 440,000 SF Warehouse/Industrial Building

## 173 Moody Road > Land

Colliers International is pleased to present 173 Moody Road, a +/-62 acre flat parcel for sale in Enfield, Connecticut. This site has city water, sewer and gas. Rail possible.

From Hartford, take I-91 North. At Exit 48, take ramp right for CT-220 and bear right onto Elm Street. Keep straight onto Moody Road.

#### **Building Amenities**

- > +/- 62 acre flat parcel
- > Will sub-divide
- > Will build-to-suit
- > Industrial Zoning
- > 10 miles from Bradley Airport
- > 2.5 miles from I-91; Easy access to Springfield, MA and Hartford, CT

Sale Price: \$100,000/acre

or \$5.95/SF NNN for build-to-suit 30,000 SF - 450,000 SF

## 173 Moody Road > Site Plan Option #1



## 173 Moody Road > Site Plan Option #