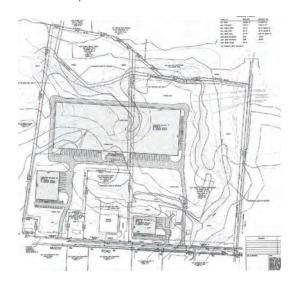

# 173 Moody Road

ENFIELD, CT 06082



Site Plan Option #1



Site Plan Option #2



Built-To-Suit Up To 440,000 SF Warehouse/Industrial Building

## 173 Moody Road > Land

Colliers International is pleased to present 173 Moody Road, a +/-62 acre flat parcel for sale in Enfield, Connecticut. This site has city water, sewer and gas. Rail possible.

From Hartford, take I-91 North. At Exit 48, take ramp right for CT-220 and bear right onto Elm Street. Keep straight onto Moody Road.

#### **Building Amenities**

- > +/- 62 acre flat parcel
- > Will sub-divide
- > Will build-to-suit
- > Industrial Zoning
- > 10 miles from Bradley Airport
- > 2.5 miles from I-91; Easy access to Springfield, MA and Hartford, CT

Sale Price: \$100,000/acre

or \$5.95/SF NNN for build-to-suit 30,000 SF - 450,000 SF

## 173 Moody Road > Site Plan Option #1



## 173 Moody Ro