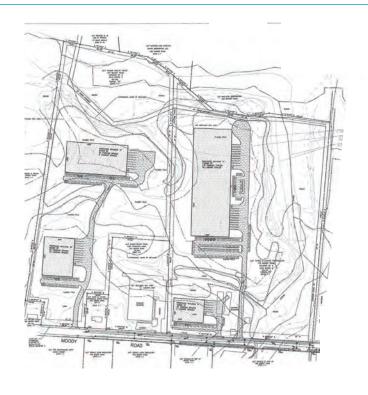

uilt-To-Suit Up To 440,000 SF Warehouse/Industrial Building

## 173 Moody Road > Land

Colliers International is pleased to present 173 Moody Road, a +/-62 acre flat parcel for sale in Enfield, Connecticut. This site has city water, sewer and gas. Rail possible.

From Hartford, take I-91 North. At Exit 48, take ramp right for CT-220 and bear right onto Elm Street. Keep straight onto Moody Road.

#### **Building Amenities**

- > +/- 62 acre flat parcel
- > Will sub-divide
- > Will build-to-suit
- > Industrial Zoning
- > 10 miles from Bradley Airport
- > 2.5 miles from I-91; Easy access to Springfield, MA and Hartford, CT

Sale Price: \$100,000/acre

or \$5.95/SF NNN for build-to-suit 30,000 SF - 450,000 SF

## 173 Moody Road > Site Plan Option #1



## 173 Moody Road > Site Plan Option #2





#### Contact Us

NICHOLAS MORIZIO, SIOR 860 616 4022 HARTFORD, CT nicholas.morizio@colliers.com

COLLIERS INTERNATIONAL 864 Wethersfield Avenue Hartford, CT 06114 860 249 6521 Main 860 247 4067 Fax

www.colliers.com/hartford