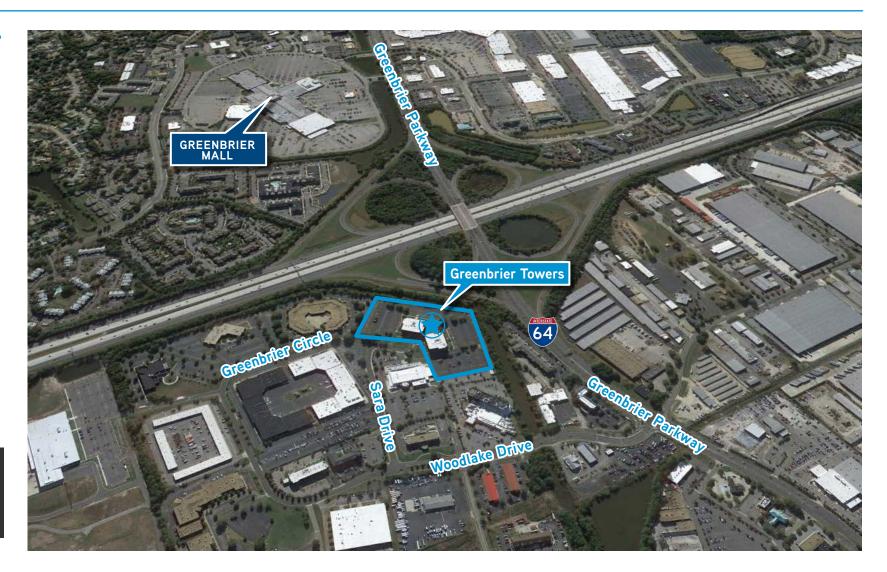

### **SUBMARKET AERIAL**

THE RMR GROUP

Colliers International 150 West Main Street | Suite 1100 Norfolk, VA 23510 P: +1 757 490 3300 F: +1 757 460 1200

### **LOCATION MAP**