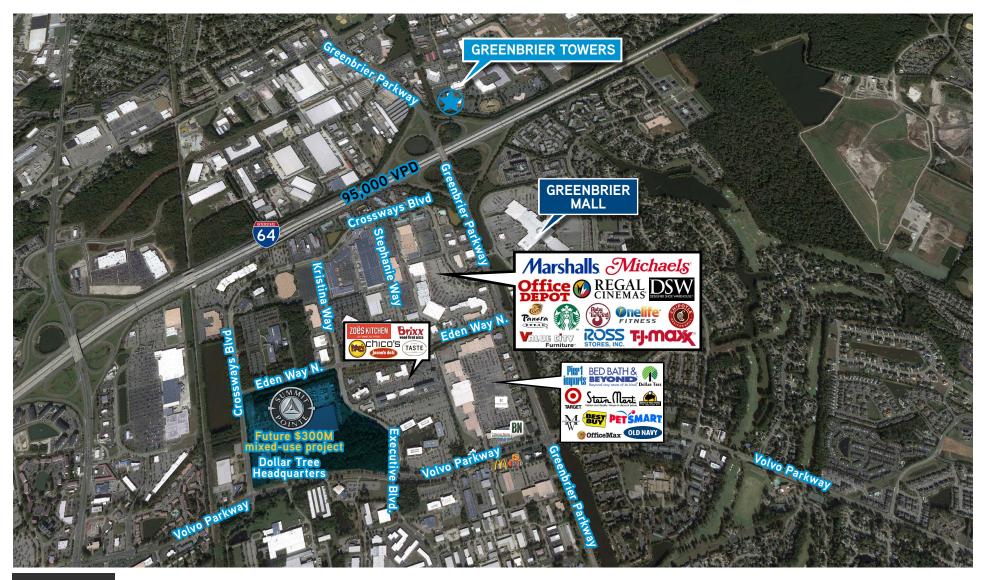

### **SUBMARKET AERIAL**

THE RMR GROUP

Colliers International 150 West Main Street | Suite 1100 Norfolk, VA 23510 P: +1 757 490 3300 F: +1 757 460 1200

### **LOCATION MAP**