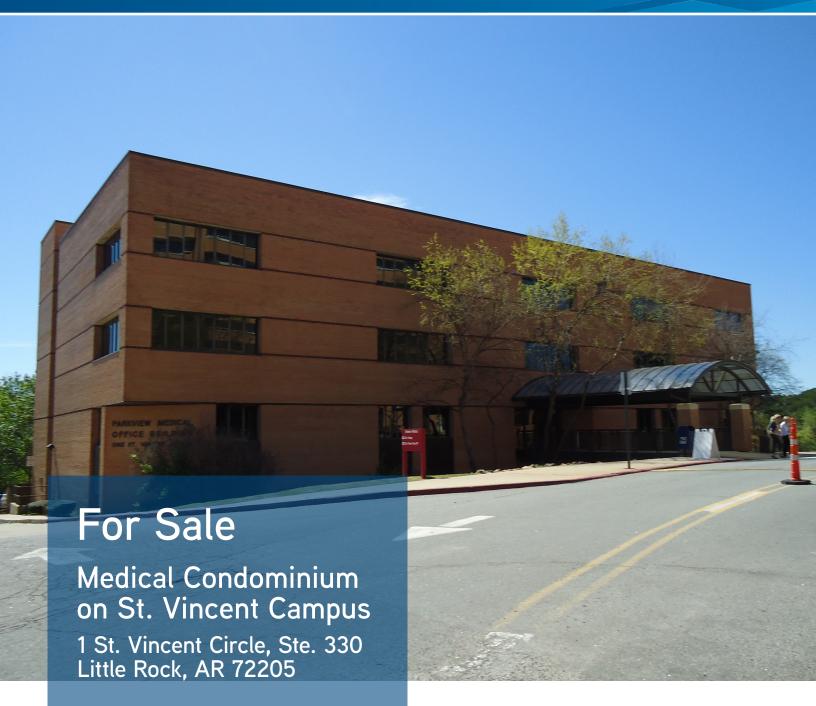

# FOR SALE > Parkview Medical Building

## KEY FEATURES/HIGHLIGHTS

> Sale price: \$128,255

> Condominium size: 1,509 SF

> Zoning: "O-2," Office (Medical office)

> Traffic count: approx. 21,000 vehicles per day on Markham Street