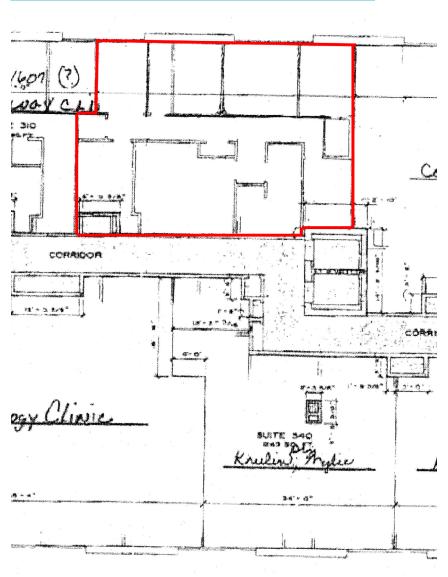

ers.com



COLLIERS INTERNATIONAL
1 Allied Dr, Suite 1500
Little Rock, AR 72202
501 372 6161
www.colliers.com/arkansas

## KEY FEATURES/HIGHLIGHTS

> Sale price: \$128,255

> Condominium size: 1,509 SF

> Zoning: "O-2," Office (Medical office)

> Traffic count: approx. 21,000 vehicles per day on Markham Street

# FOR SALE > Parkview Medical Building

#### **DEMOGRAPHICS**

| 2016                  | 1 mile radius | 3 mile<br>radius | 5 mile<br>radius |
|-----------------------|---------------|------------------|------------------|
| Population            | 9,893         | 75,033           | 157,917          |
| Total Households      | 4,831         | 32,833           | 68,871           |
| Avg. Household Income | \$67,791      | \$68,895         | \$63,506         |

#### SUITE FLOOR PLAN





### **CONTACT US**

MELANIE GIBSON, CCIM, CPM 501 372 6161 | 730 melanie.gibson@colliers.com

NOLAN RUSHING 501 372 6161 | 709 nolan.rushing@colliers.com

This document has been prepared by Colliers International for advertising and general information only. Colliers International makes no guarantees, representations or warranties of any kind, expressed or implied, regarding the information including, but not limited to, warranties of content, accuracy and reliability. Any interested party should undertake their own inquiries as to the accuracy of the information. Colliers International excludes unequivocally all inferred or implied terms, conditions and warranties arising out of this document and excludes all liability for loss and damages arising there from. This publication is the c