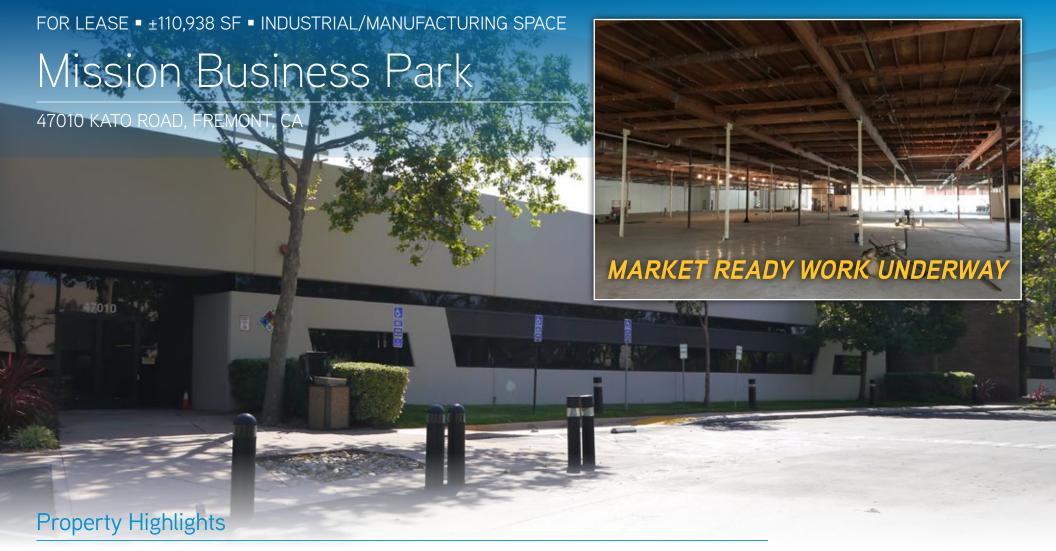

- 12,000 Amps @ 277/480 Volts (Three 4,000 Amp Services)
- 4 Grade Level Doors / 3 Dock High Doors
- 18' Clear Height
- Sprinklered
- 3/1,000 Parking

- Easy Access to I-880 & I-680
- Access to Air Products' Silicon Valley Nitrogen Pipeline
- Available Now
- Shell Condition, TI's to Suit
- ±46,987 SF Also Available at 47050 Kato Road