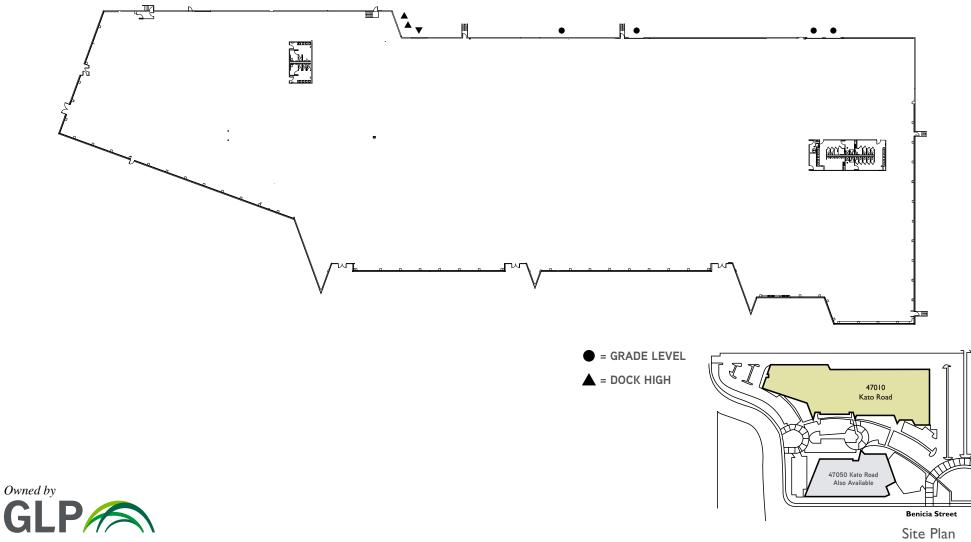

## 47010 Kato Road, Fremont, CA > Floor Plan > ±110,938 SF

- 12,000 Amps @ 277/480 Volts (Three 4,000 Amp Services)
- 4 Grade Level Doors / 3 Dock High Doors
- 18' Clear Height
- Sprinklered
- 3/1,000 Parking

- Easy Access to I-880 & I-680
- Access to Air Products' Silicon Valley Nitrogen Pipeline
- Available Now
- Shell Condition, TI's to Suit
- ±46,987 SF Also Available at 47050 Kato Road