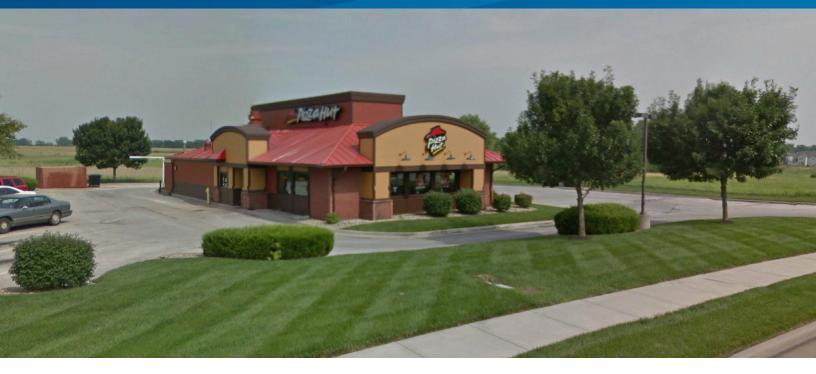

# PIZZA HUT

125 HARVEST DRIVE | LOUISBURG, KS

#### Terms of Sale

OFFERING PRICE: \$712,173 CAP RATE: 6.15% NOI: \$43,799 LEASE TERM: 20 YEARS

- > Absolute NNN lease with no landlord responsibilities
- > 20-year base lease term with four (4), five (5) year options
- > 1.5% annual rent increases hedge against inflation
- > Backed by guarantee from Grand Mere Restaurant Group
- > Located on the main retail corridor of Louisburg