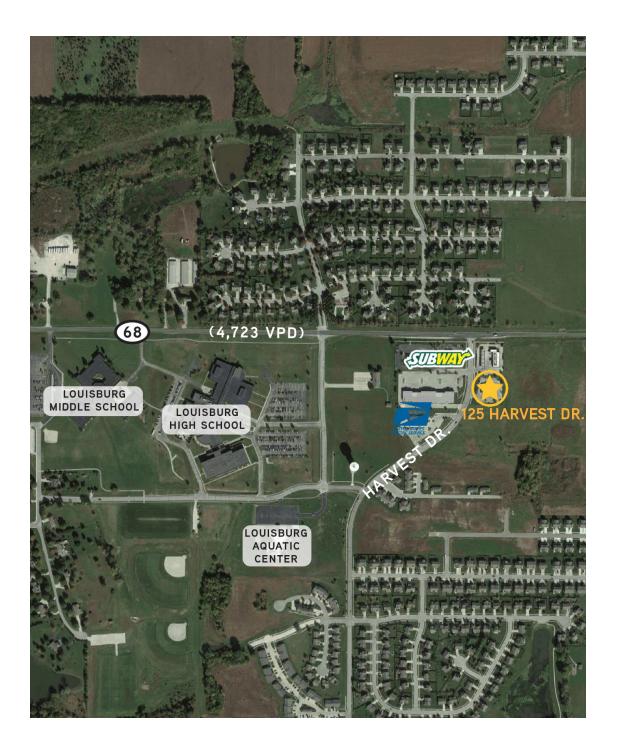

# PIZZA HUT

125 HARVEST DRIVE | LOUISBURG, KS

#### Terms of Sale

OFFERING PRICE: \$712,173 CAP RATE: 6.15% NOI: \$43,799 LEASE TERM: 20 YEARS

- > Absolute NNN lease with no landlord responsibilities
- > 20-year base lease term with four (4), five (5) year options
- > 1.5% annual rent increases hedge against inflation
- > Backed by guarantee from Grand Mere Restaurant Group
- > Located on the main retail corridor of Louisburg