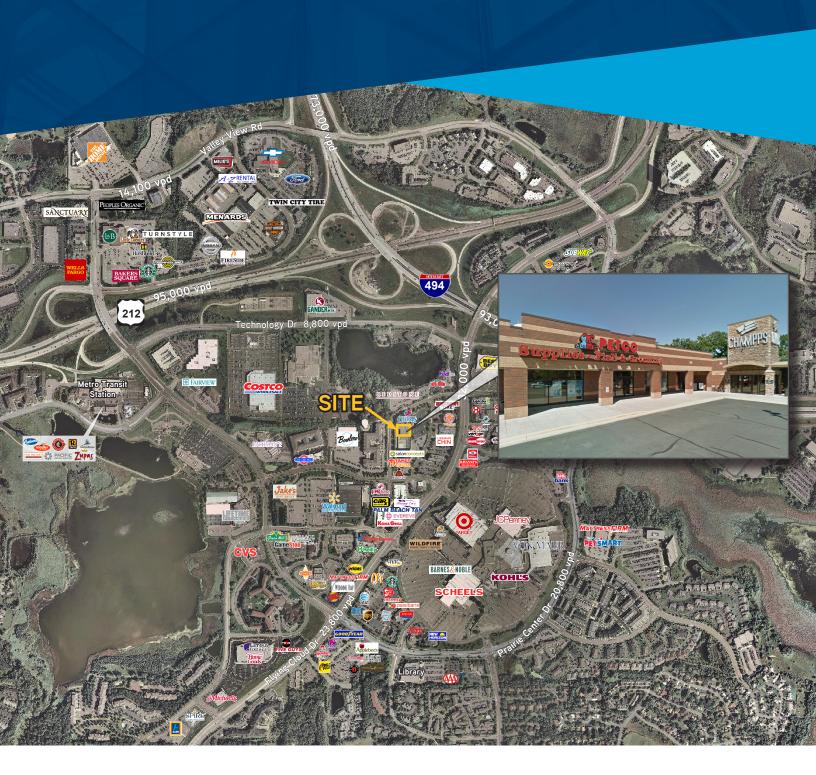

### GLEN LANE | SITE INFORMATION

> Location 8010 Glen Lane | Eden Prairie, MN 55344

> **Description** Retail Shopping Center

> **Zoning** Retail

#### **HIGHLIGHTS:**

- > Glen Lane is located in the heart of the Eden Prairie trade area near Eden Prairie Center
- > Situated just off of two major thoroughfares, I-494 & Hwy 212, so site offers ease of access
- > Significant Daytime and Evening Population
- > Highly affluent community
- > Ample Parking
- > Named one of Money Magazine's "Best Places to Live" in America since 2006
- > Home to many prominent companies including CH Robinson, SuperValu, Optum, Starkey and more

#### **COMMENTS:**

The Glen Lane property has an anchor space available, that is adjacent to a high performing restaurant. Glen Lane is strategically located in the heart of the Eden Prairie trade area near the Eden Prairie Mall and numerous other national retailers. These additional nearby retailers include Costco, Walmart, Cub, Best Buy, Lifetime Fitness, HomeGoods, Michael's, Aldi's and many more. The property is within close proximity to I-494, Highway 5 and Highway 12, therefore offering ease of accessibility. The property benefits from the strong traffic counts along Flying Cloud Drive, which are 32,000 vehicles per day. The property offers an excellent opportunity for a tenant looking to serve the southwest suburbs and benefit from the high daytime as well as evening and weekend population within the Eden Prairie market.