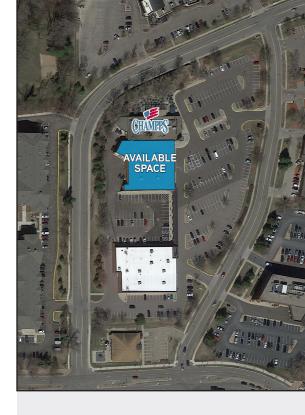

#### **AVAILABLE FOR LEASE:**

> 16,000 SF

> Available June 1, 2018

| DEMOGRAPHICS:     | 1 Mile   | 3 Miles   | 5 Miles   |
|-------------------|----------|-----------|-----------|
| Population        | 7,486    | 51,731    | 152,661   |
| Median HH Income  | \$82,318 | \$108,642 | \$108,363 |
| Average HH Income | \$96,939 | \$136,496 | \$135,626 |

#### **COMMENTS:**

The Glen Lane property has an anchor space available, that is adjacent to a high performing restaurant. Glen Lane is strategically located in the heart of the Eden Prairie trade area near the Eden Prairie Mall and numerous other national retailers. These additional nearby retailers include Costco, Walmart, Cub, Best Buy, Lifetime Fitness, HomeGoods, Michael's, Aldi's and many more. The property is within close proximity to I-494, Highway 5 and Highway 12, therefore offering ease of accessibility. The property benefits from the strong traffic counts along Flying Cloud Drive, which are 32,000 vehicles per day. The property offers an excellent opportunity for a tenant looking to serve the southwest suburbs and benefit from the high daytime as well as evening and weekend population within the Eden Prairie market.