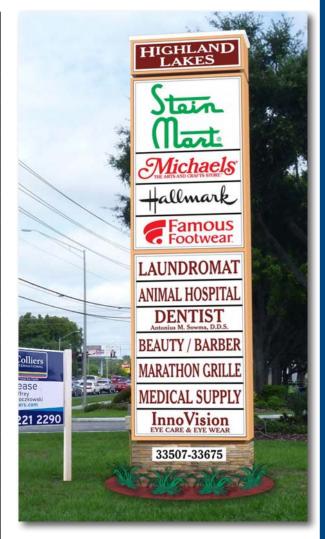

# Highland Lakes Plaza

33507-33675 US Highway 19 North, Palm Harbor, FL 34684

- > 1,000 & 1,050 SF suites available
- > Dynamic US 19 Palm Harbor location
- > SteinMart/ Michael's anchored Community Center
- > 78,500 cars per day on US Highway 19

## Availabilities

| SUITE                       | TENANT                                        | SF                                        |
|-----------------------------|-----------------------------------------------|-------------------------------------------|
| 1-2                         | Marathon Grille                               | 1,750                                     |
| 3                           | Pet Salon                                     | 750                                       |
| 4                           | Animal Hospital                               | 1,250                                     |
| 5                           | Allied Health Care                            | 1,250                                     |
| 6                           | Travel Agency                                 | 500                                       |
| 7                           | Anna's Massage Therapy                        | 1,395                                     |
| 8                           | Orange Theory Fitness                         | 3,105                                     |
| 9                           | Dentist                                       | 2,100                                     |
| 10                          | Available                                     | 1,050                                     |
|                             |                                               |                                           |
| 11                          | Hallmark                                      | 3,150                                     |
| 11                          | Hallmark SteinMart                            | 3,150<br>36,464                           |
|                             |                                               |                                           |
| 12                          | SteinMart                                     | 36,464                                    |
| 12<br>13                    | SteinMart<br>Michael's                        | 36,464<br>18,780                          |
| 12<br>13<br>14              | SteinMart Michael's Famous Footwear           | 36,464<br>18,780<br>4,750                 |
| 12<br>13<br>14<br><b>15</b> | SteinMart Michael's Famous Footwear Available | 36,464<br>18,780<br>4,750<br><b>1,000</b> |