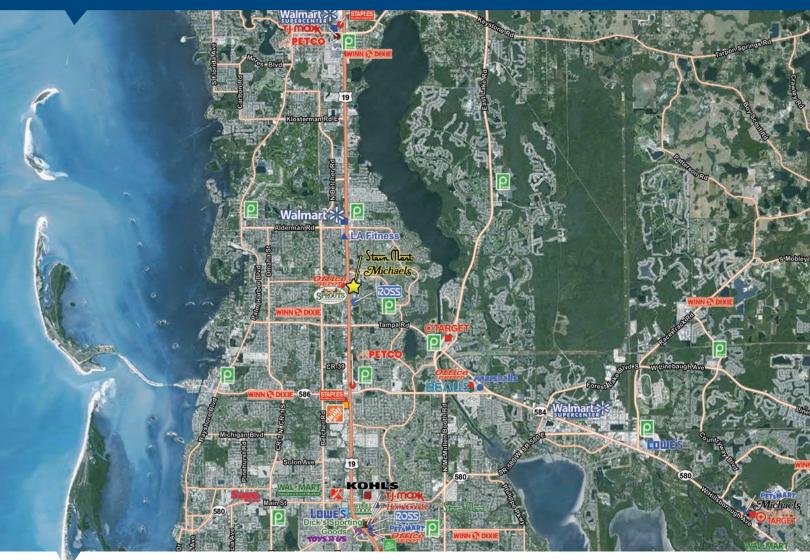

# Highland Lakes Plaza

33507-33675 US Highway 19 North, Palm Harbor, FL 34684

- > 1,000 & 1,050 SF suites available
- > Dynamic US 19 Palm Harbor location
- > SteinMart/ Michael's anchored Community Center
- > 78,500 cars per day on US Highway 19

#### BRITNEY MROCZKWOSKI, CCIM

Senior Associate Retail & Land Services 813 871 8520 britneym@colliers.com

U.S. Highway 19 N **78,500 AADT** 

| DEMOGRAPHICS             |          |          |          |  |
|--------------------------|----------|----------|----------|--|
|                          | 1 Mile   | 3 Miles  | 5 Miles  |  |
| Total Population         | 10,535   | 79,715   | 172,551  |  |
| Daytime Population       | 7,042    | 26,535   | 59,242   |  |
| Average Household Income | \$63,834 | \$79,108 | \$77,041 |  |
| Median Age               | 58.8     | 51.3     | 51.4     |  |