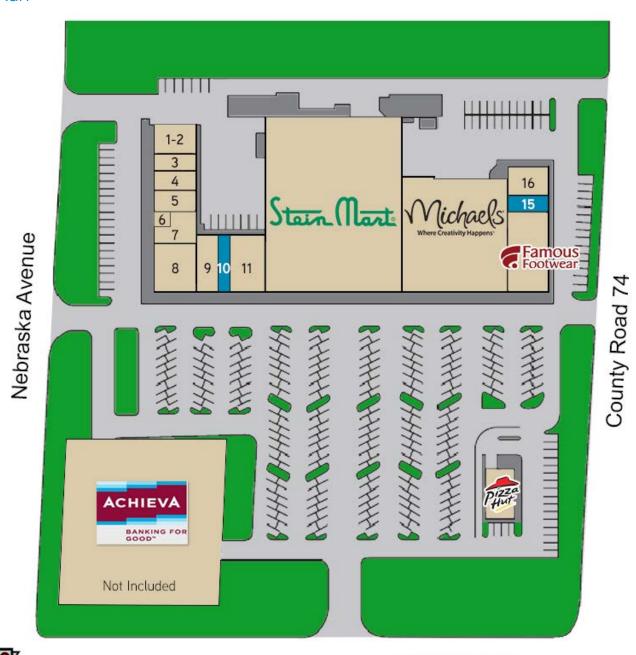

## Availabilities

| SUITE                       | TENANT                                        | SF                                        |
|-----------------------------|-----------------------------------------------|-------------------------------------------|
| 1-2                         | Marathon Grille                               | 1,750                                     |
| 3                           | Pet Salon                                     | 750                                       |
| 4                           | Animal Hospital                               | 1,250                                     |
| 5                           | Allied Health Care                            | 1,250                                     |
| 6                           | Travel Agency                                 | 500                                       |
| 7                           | Anna's Massage Therapy                        | 1,395                                     |
| 8                           | Orange Theory Fitness                         | 3,105                                     |
| 9                           | Dentist                                       | 2,100                                     |
| 10                          | Available                                     | 1,050                                     |
|                             |                                               |                                           |
| 11                          | Hallmark                                      | 3,150                                     |
| 11                          | Hallmark SteinMart                            | 3,150<br>36,464                           |
|                             |                                               |                                           |
| 12                          | SteinMart                                     | 36,464                                    |
| 12<br>13                    | SteinMart<br>Michael's                        | 36,464<br>18,780                          |
| 12<br>13<br>14              | SteinMart Michael's Famous Footwear           | 36,464<br>18,780<br>4,750                 |
| 12<br>13<br>14<br><b>15</b> | SteinMart Michael's Famous Footwear Available | 36,464<br>18,780<br>4,750<br><b>1,000</b> |