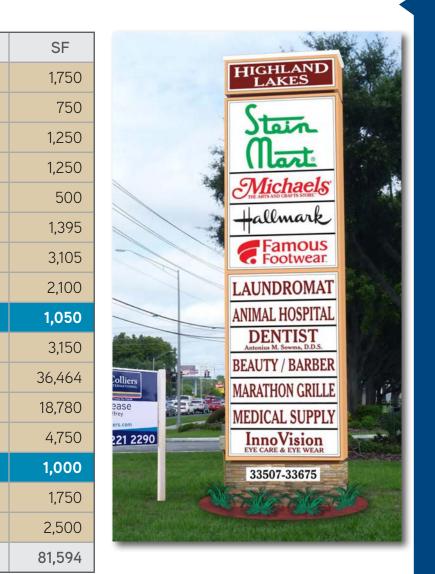

> COLLIERS INTERNATIONAL 4830 W. Kennedy Blvd., Suite 300 Tampa, FL 33609

813 221 2290 www.colliers.com

- > 1,000 & 1,050 SF suites available
- > Dynamic US 19 Palm Harbor location
- > SteinMart/ Michael's anchored Community Center
- > 78,500 cars per day on US Highway 19

### Availabilities

| SUITE                             | TENANT                                                             |
|-----------------------------------|--------------------------------------------------------------------|
| 1-2                               | Marathon Grille                                                    |
| 3                                 | Pet Salon                                                          |
| 4                                 | Animal Hospital                                                    |
| 5                                 | Allied Health Care                                                 |
| 6                                 | Travel Agency                                                      |
| 7                                 | Anna's Massage Therapy                                             |
| 8                                 | Orange Theory Fitness                                              |
| 9                                 | Dentist                                                            |
|                                   |                                                                    |
| 10                                | Available                                                          |
| <b>10</b><br>11                   | Available<br>Hallmark                                              |
|                                   |                                                                    |
| 11                                | Hallmark                                                           |
| 11<br>12                          | Hallmark<br>SteinMart                                              |
| 11<br>12<br>13                    | Hallmark<br>SteinMart<br>Michael's                                 |
| 11<br>12<br>13<br>14              | Hallmark<br>SteinMart<br>Michael's<br>Famous Footwear              |
| 11<br>12<br>13<br>14<br><b>15</b> | Hallmark<br>SteinMart<br>Michael's<br>Famous Footwear<br>Available |