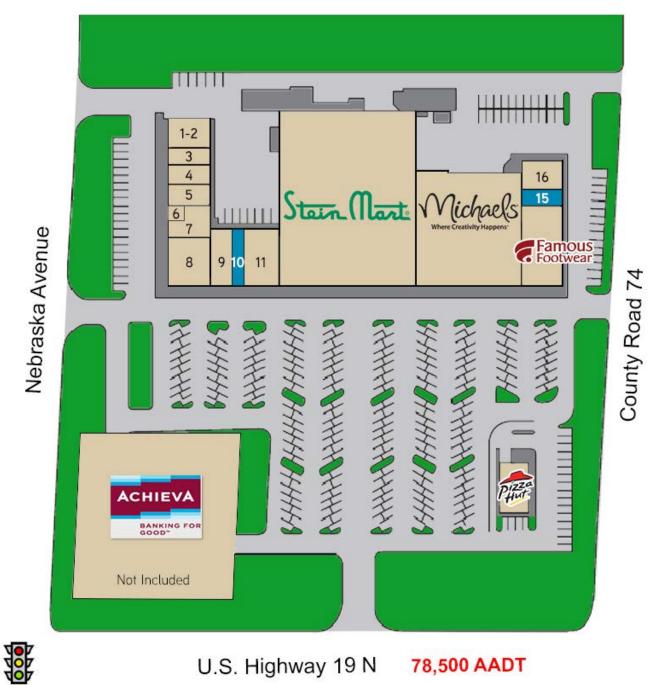

#### Site Plan

| DEN                      | OGRAPHI  | CS       |          |
|--------------------------|----------|----------|----------|
|                          | 1 Mile   | 3 Miles  | 5 Miles  |
| Total Population         | 10,535   | 79,715   | 172,551  |
| Daytime Population       | 7,042    | 26,535   | 59,242   |
| Average Household Income | \$63,834 | \$79,108 | \$77,041 |
| Median Age               | 58.8     | 51.3     | 51.4     |

### Availabilities

| SUITE                             | TENANT                                                             |
|-----------------------------------|--------------------------------------------------------------------|
| 1-2                               | Marathon Grille                                                    |
| 3                                 | Pet Salon                                                          |
| 4                                 | Animal Hospital                                                    |
| 5                                 | Allied Health Care                                                 |
| 6                                 | Travel Agency                                                      |
| 7                                 | Anna's Massage Therapy                                             |
| 8                                 | Orange Theory Fitness                                              |
| 9                                 | Dentist                                                            |
|                                   |                                                                    |
| 10                                | Available                                                          |
| <b>10</b><br>11                   | Available<br>Hallmark                                              |
|                                   |                                                                    |
| 11                                | Hallmark                                                           |
| 11<br>12                          | Hallmark<br>SteinMart                                              |
| 11<br>12<br>13                    | Hallmark<br>SteinMart<br>Michael's                                 |
| 11<br>12<br>13<br>14              | Hallmark<br>SteinMart<br>Michael's<br>Famous Footwear              |
| 11<br>12<br>13<br>14<br><b>15</b> | Hallmark<br>SteinMart<br>Michael's<br>Famous Footwear<br>Available |