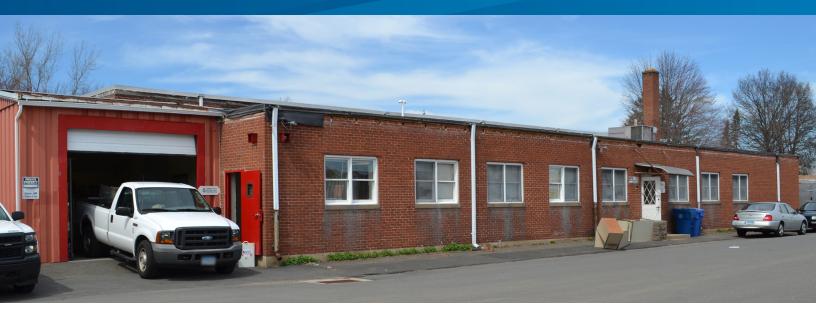

## 44 Washington Ave > Industrial Building

44 Washington Avenue is a 22,954 SF industrial building that has a wide variety of spaces available for lease. There is currently 1 space available: 4,910 SF warehouse/office space with an overhead door. The space is fully air-conditioned. It has 3,260 SF of warehouse and 1,650 SF of office. Each unit is separately metered. There is also outside storage available.

#### **Building Amenities**

- > 4,910 SF warehouse/office space available
- > 12' drive-in-door
- > Extra 500 SF of mezzanine area
- > Newly renovated office space
- > Outside storage available
- > Separately metered utilities
- > Lease Rate: \$3,700 per month