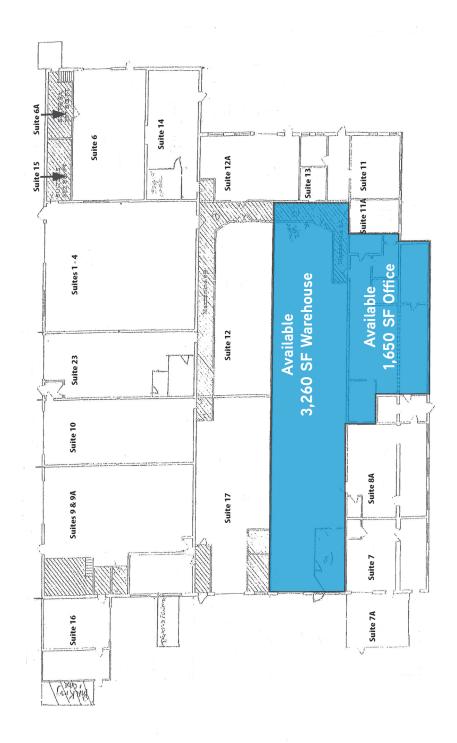

## 44 Washington Ave > Industrial Building

44 Washington Avenue is a 22,954 SF industrial building that has a wide variety of spaces available for lease. There is currently 1 space available: 4,910 SF warehouse/office space with an overhead door. The space is fully air-conditioned. It has 3,260 SF of warehouse and 1,650 SF of office. Each unit is separately metered. There is also outside storage available.

#### **Building Amenities**

- > 4,910 SF warehouse/office space available
- > 12' drive-in-door
- > Extra 500 SF of mezzanine area
- > Newly renovated office space
- > Outside storage available
- > Separately metered utilities
- > Lease Rate: \$3,700 per month

### 44 Washington Avenue > Site Plan

Porters Pass Po