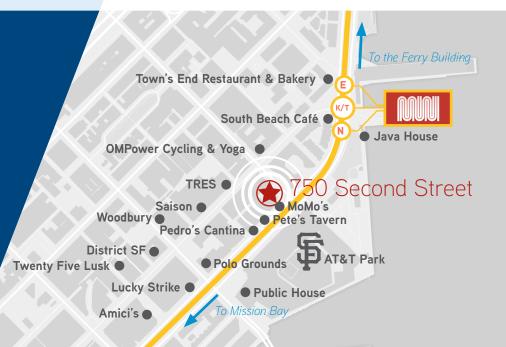

81 Home Games Played by the SF Giants

Turnkey Build Out - Ready for Tenant FF&E

Next Door to MoMo's and across from AT&T Park

7.7 Million SF of Office Space in Immediate Area

±5,800 Units of Residential with ±1,800 Planned or Under Construction