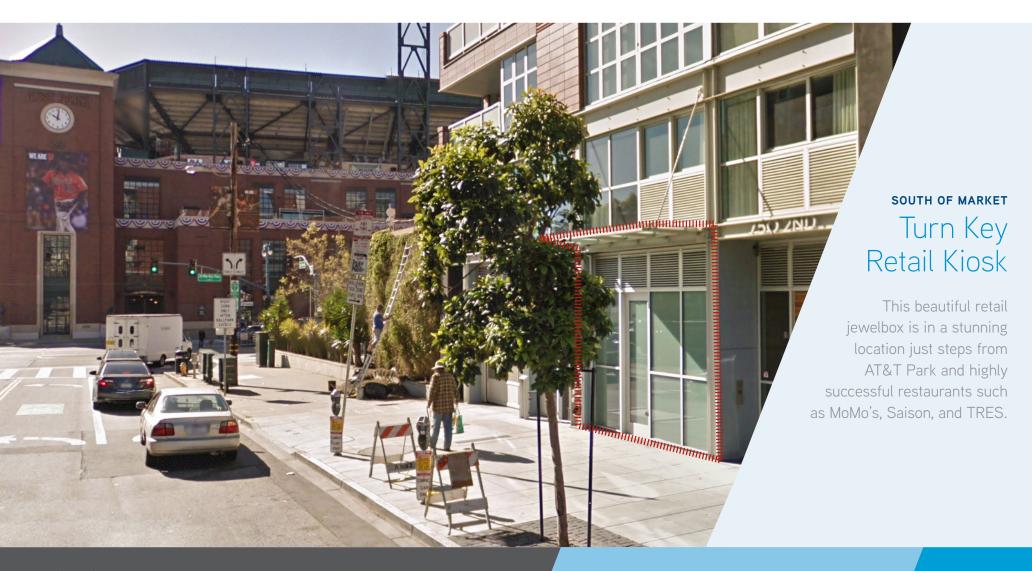

## Steps Away from the City's Most Popular Entertainment Venue.

AT&T Park is a major attraction for Bay Area locals and tourists alike. Seize this rare chance to be right next to it.

Delivery in April 2018

81 Home Games Played by the SF Giants

Turnkey Build Out - Ready for Tenant FF&E

Next Door to MoMo's and across from AT&T Park

7.7 Million SF of Office Space in Immediate Area

±5,800 Units of Residential with ±1,800 Planned or Under Construction