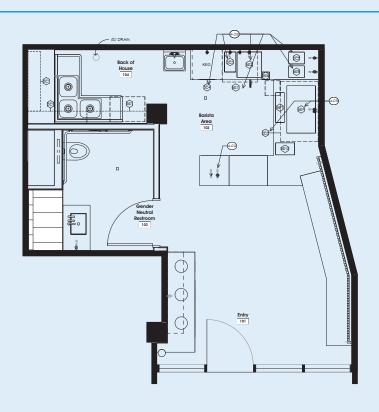

81 Home Games Played by the SF Giants

Turnkey Build Out - Ready for Tenant FF&E

Next Door to MoMo's and across from AT&T Park

7.7 Million SF of Office Space in Immediate Area

±5,800 Units of Residential with ±1,800 Planned or Under Construction