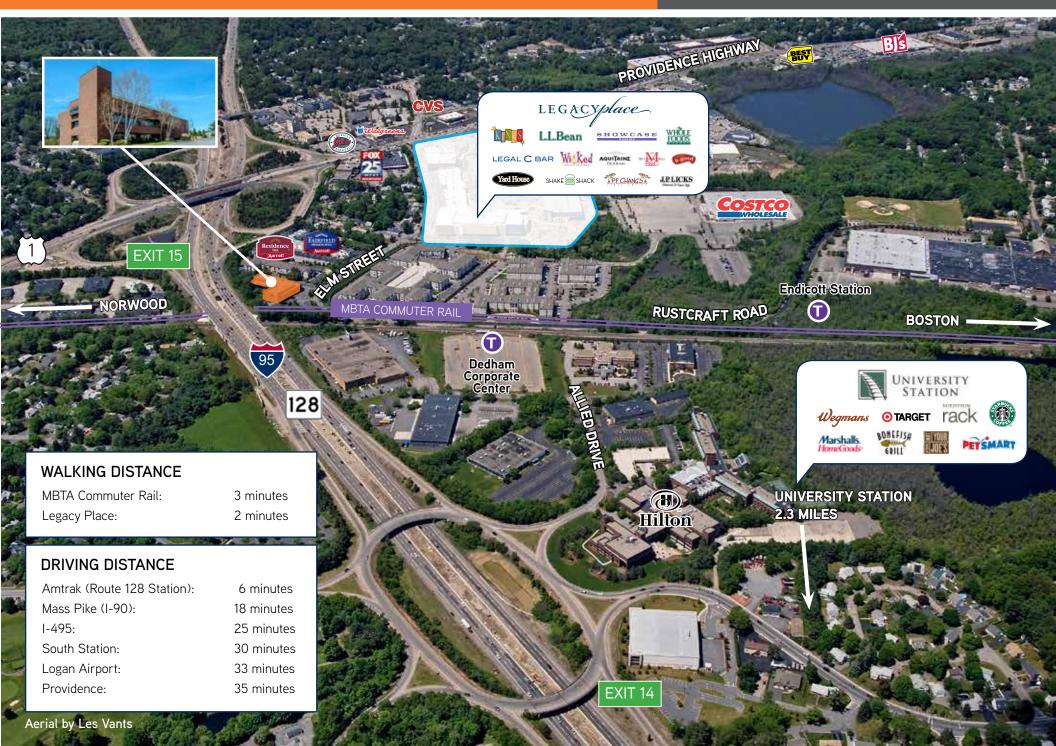

#### **Building Specifications**

| > | Location:                             | 333 Elm Stre                                                                                                                                                                                                                              | et, Dedham, MA                                                                                          |
|---|---------------------------------------|-------------------------------------------------------------------------------------------------------------------------------------------------------------------------------------------------------------------------------------------|---------------------------------------------------------------------------------------------------------|
| > | Site Area:                            | 2.13 acres                                                                                                                                                                                                                                |                                                                                                         |
| > | Building Profile:                     |                                                                                                                                                                                                                                           | is a 3-story, 48,286-square-foot Class A office<br>a beautiful glass atrium that was renovated in 2013. |
| > | Parking:                              | 3.2/1,000 SF (44 covered spaces)                                                                                                                                                                                                          |                                                                                                         |
| > | Public Transportation:                | Adjacent to the Dedham Corporate Center Station on the MBTA<br>Commuter Rail Franklin line. Additionally, 128 Station is located<br>1.5 miles south, and provides access to and from Boston as well<br>as Amtrak service to points south. |                                                                                                         |
|   |                                       | Several electric water source heat pumps and a cooling tower located on roof.                                                                                                                                                             |                                                                                                         |
| > | HVAC:                                 |                                                                                                                                                                                                                                           |                                                                                                         |
| > | HVAC:<br>Electric Power:              |                                                                                                                                                                                                                                           | of.                                                                                                     |
| > |                                       | located on ro                                                                                                                                                                                                                             | of.<br>phase.                                                                                           |
| > | Electric Power:                       | located on ro<br>600 amps, 3<br>Comcast and                                                                                                                                                                                               | of.<br>phase.                                                                                           |
| > | Electric Power:<br>Tel/Data Provider: | located on ro<br>600 amps, 3<br>Comcast and                                                                                                                                                                                               | of.<br>phase.<br>Verizon                                                                                |