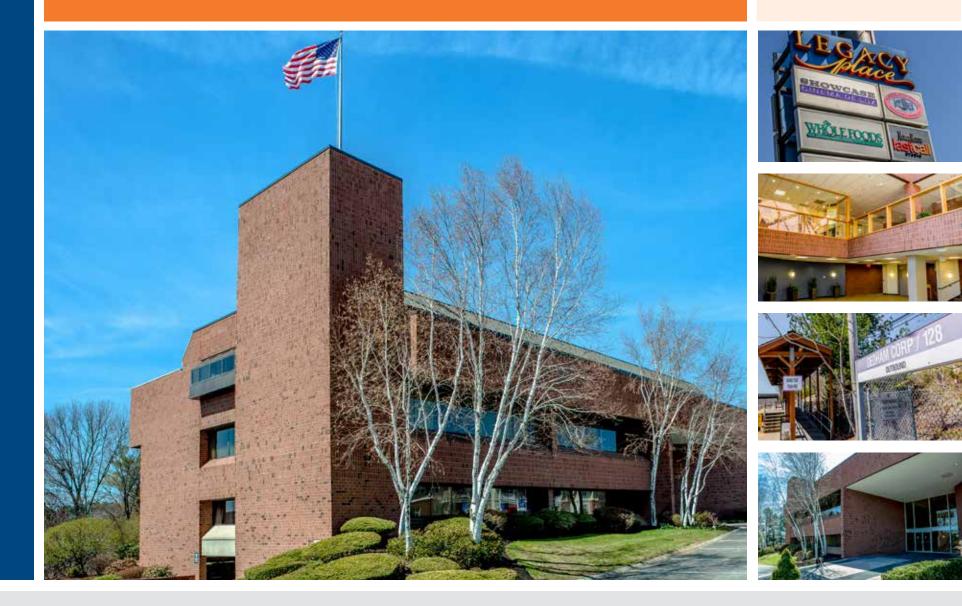

# Norfolk Place | 333 Elm Street

# Norfolk Place | 333 Elm Street Dedham, MA

## Norfolk Place

#### 333 ELM STREET, DEDHAM, MA

#### **Building Specifications**

| > | Location:                             | 333 Elm Stre                                                                                                                                                                                                                              | et, Dedham, MA                                                                                          |
|---|---------------------------------------|-------------------------------------------------------------------------------------------------------------------------------------------------------------------------------------------------------------------------------------------|---------------------------------------------------------------------------------------------------------|
| > | Site Area:                            | 2.13 acres                                                                                                                                                                                                                                |                                                                                                         |
| > | Building Profile:                     |                                                                                                                                                                                                                                           | is a 3-story, 48,286-square-foot Class A office<br>a beautiful glass atrium that was renovated in 2013. |
| > | Parking:                              | 3.2/1,000 SF (44 covered spaces)                                                                                                                                                                                                          |                                                                                                         |
| > | Public Transportation:                | Adjacent to the Dedham Corporate Center Station on the MBTA<br>Commuter Rail Franklin line. Additionally, 128 Station is located<br>1.5 miles south, and provides access to and from Boston as well<br>as Amtrak service to points south. |                                                                                                         |
|   |                                       | Several electric water source heat pumps and a cooling tower located on roof.                                                                                                                                                             |                                                                                                         |
| > | HVAC:                                 |                                                                                                                                                                                                                                           |                                                                                                         |
| > | HVAC:<br>Electric Power:              |                                                                                                                                                                                                                                           | of.                                                                                                     |
| > |                                       | located on ro                                                                                                                                                                                                                             | of.<br>phase.                                                                                           |
| > | Electric Power:                       | located on ro<br>600 amps, 3<br>Comcast and                                                                                                                                                                                               | of.<br>phase.                                                                                           |
| > | Electric Power:<br>Tel/Data Provider: | located on ro<br>600 amps, 3<br>Comcast and                                                                                                                                                                                               | of.<br>phase.<br>Verizon                                                                                |