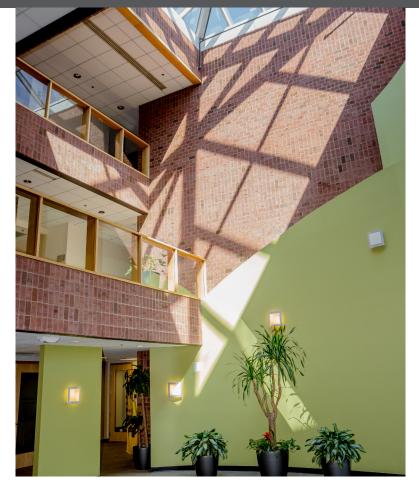

## **Building Specifications**

> Location: 333 Elm Street, Dedham, MA

> Site Area: 2.13 acres

> Building Profile: Norfolk Place is a 3-story, 48,286-square-foot Class A office

building, with a beautiful glass atrium that was renovated in 2013.