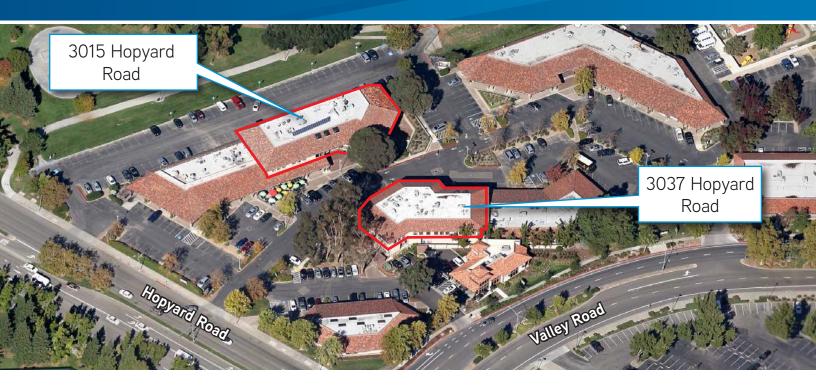

## Available Suite:

| Street Address    | Suite | Sq Ft | Notes                                           |
|-------------------|-------|-------|-------------------------------------------------|
| 3037 Hopyard Road | R     | 1,381 | 3 private offices and functional open work area |