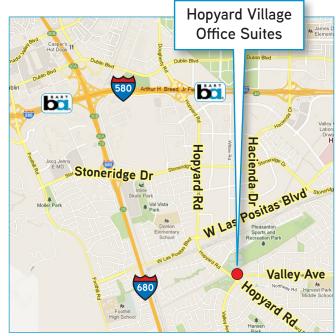

## Hopyard Village Office Suites

3015 & 3037 HOPYARD ROAD, PLEASANTON, CA

## Highlights

- Located at busy intersection of Hopyard Road and Valley Avenue
- > Steps to Peet's Coffee and many restaurant options
- > Ample parking
- > \$2.00 full service rent

FOR LEASE > 1,381± RSF AVAILABLE