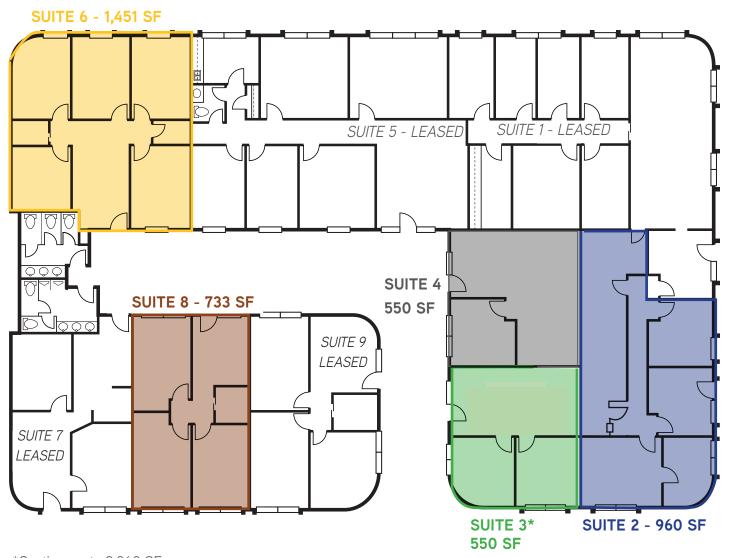

#### **AVAILABILITY**

Suite 2: 960 SF\*

Suite 3: 550 SF\* (Available 8/1)

Suite 4: 550 SF\* Suite 6: 1,451 SF Suite 8: 733 SF

\*Contiguous to 2,060 SF

## 7807 E Greenway Rd

SCOTTSDALE, AZ

\*Contiguous to 2,060 SF

LINDSEY CARLSON 602 222 5084 lindsey.carlson@colliers.com