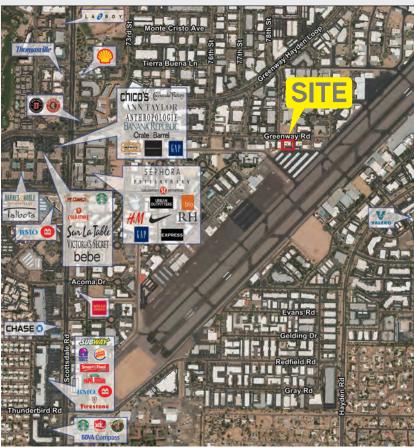

#### **Location Features**

In the heart of Scottsdale Airpark

Just south of Kierland and Scottsdale Quarter

Proximity to shopping, day care, health club and restaurants

Easy access to Loop 101 freeway