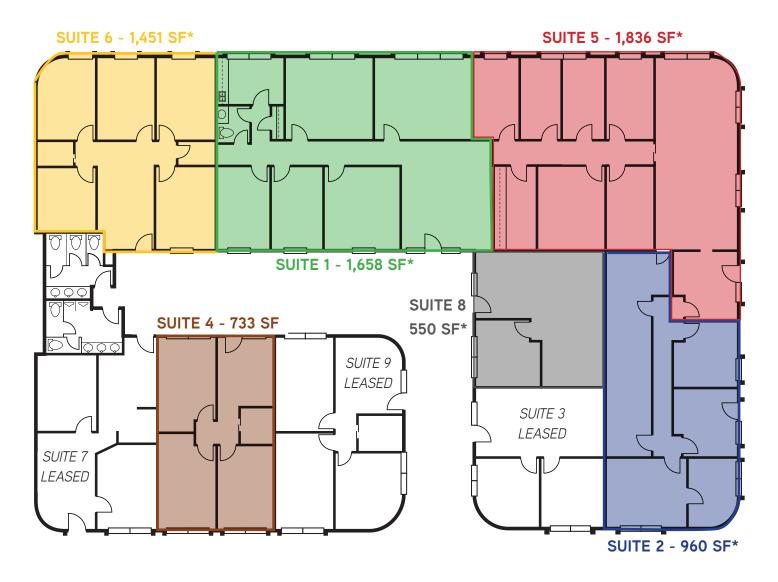

#### Availability

| Suite | 1: | 1,658 | SF |
|-------|----|-------|----|
| ounc  | 1. | 1,000 |    |

- Suite 2: 960 SF\*
- Suite 4: 733 SF (Available March 1, 2018)
- Suite 5: 1,836 SF\*
- Suite 6: 1,451 SF\*
- Suite 8: 550 SF\* (Available 30 days) \*contiguous to 6,455 SF

#### **AVAILABILITIES**

## 7807 E Greenway Rd

SCOTTSDALE, AZ

\*contiguous to 6,455 SF

LINDSEY CARLSON 602 222 5084 lindsey.carlson@colliers.com RUTH DARBY 602 222 5058 ruth.darby@colliers.com

This document/email has been prepared by Colliers International for advertising and general information only. Colliers International makes no guarantees, representations or warranties of any kind, expressed or implied, regarding the information including, but not limited to, warranties of content, accuracy and reliability. Any interested party should undertake their own inquiries as to the accuracy of the information. Colliers International excludes unequivocally all inferred or implied terms, conditions and warranties arising out of this document and excludes all liability for loss and damages arising there from. This publication is the copyrighted property of Colliers International and /or its licensor(s). © 2018. All rights reserved.