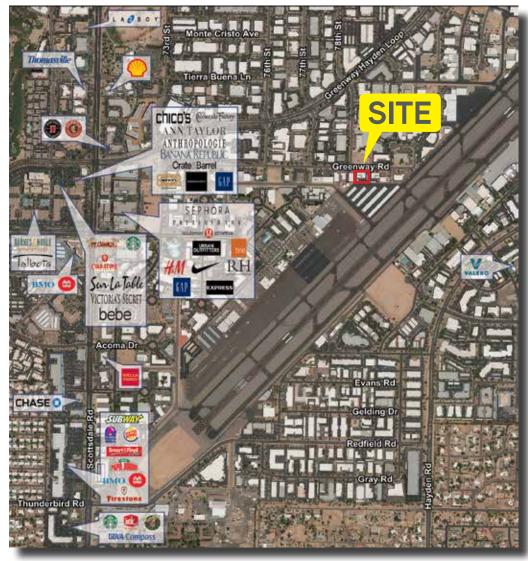

#### Location Features

- > In the heart of the Scottsdale Airpark
- > Just south of Kierland and Scottsdale Quarter
- > Shopping, day care, health club and numerous restaurants close by
- > Easy access to Loop 101 freeway