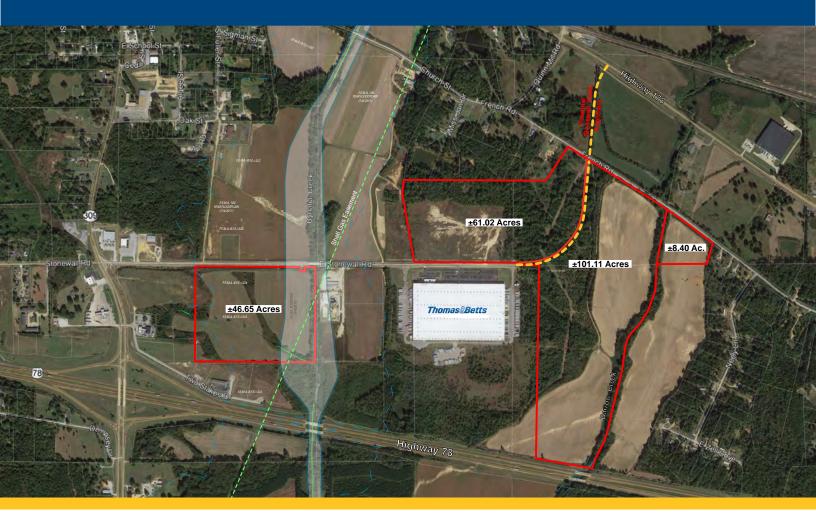

#### FOR SALE > FOUR LARGE DISTRIBUTION SITES

# Byhalia Crossing Trade Center

HWY. 78 & E. STONEWALL ROAD, BYHALIA, MISSISSIPPI 38611

Byhalia, MS, a city that for years has benefitted from the progress brought by major distribution centers such as Thomas & Betts, Asics and Exel, is about to become a big league player in the north Mississippi distribution growth enjoyed by DeSoto County. The completion of I-69, joining Highways 72 and 78, and Goodman Road, are about to change older distribution patterns that have shaped the dynamics of industries seeking a competitive advantage in the Memphis market area. Adding to this opportunity is the new Byhalia Crossing Trade Center located on US Highway 78 (Interstate 22), one mile from the interchange at Highway 78 and I-69, and approximately 20 miles east of Memphis. Containing 217 acres, and offering multiple sites for facilities of up to one million square feet, this development is currently zoned Industrial and is located within the city limits of Byhalia, providing city utilities, police, and fire protection.