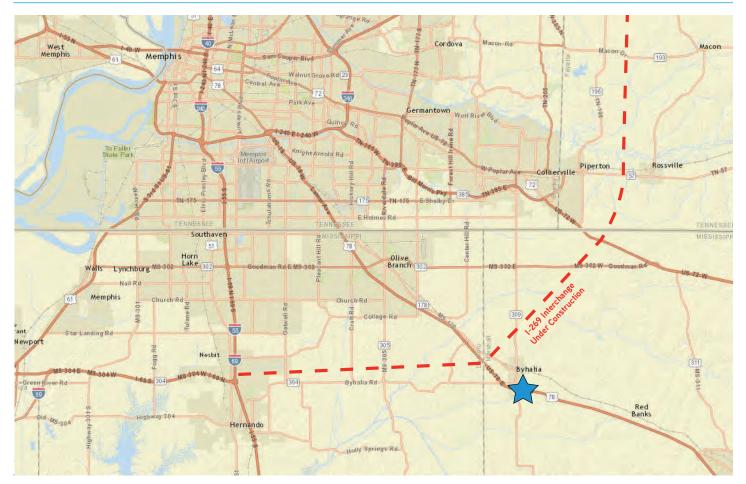

## Byhalia Crossing Trade Center > Location Map

# Byhalia Crossing Trade Center

HWY. 78 & E. STONEWALL ROAD, BYHALIA, MISSISSIPPI 38611

Byhalia, MS, a city that for years has benefitted from the progress brought by major distribution centers such as Thomas & Betts, Asics and Exel, is about to become a big league player in the north Mississippi distribution growth enjoyed by DeSoto County. The completion of I-69, joining Highways 72 and 78, and Goodman Road, are about to change older distribution patterns that have shaped the dynamics of industries seeking a competitive advantage in the Memphis market area. Adding to this opportunity is the new Byhalia Crossing Trade Center located on US Highway 78 (Interstate 22), one mile from the interchange at Highway 78 and I-69, and approximately 20 miles east of Memphis. Containing 217 acres, and offering multiple sites for facilities of up to one million square feet, this development is currently zoned Industrial and is located within the city limits of Byhalia, providing city utilities, police, and fire protection.