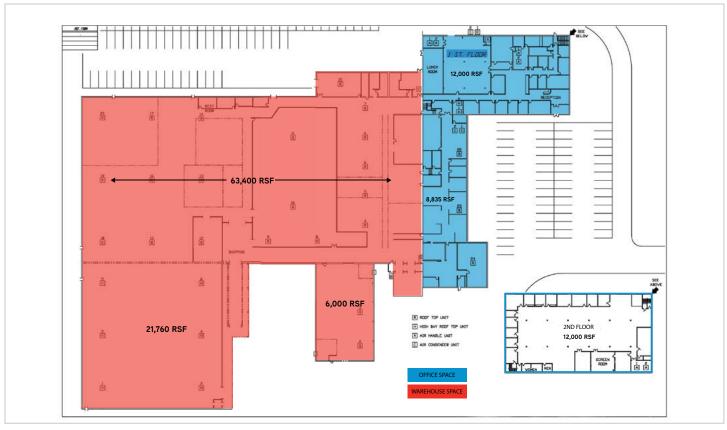

#### **FEATURES**

- 32,835 SF Office
  - 12,000 SF 1st floor
  - 12.000 SF 2nd floor
  - +/- 9,000 SF east office
- Divisible

- Good condition
- Good Ingress/Egress
- Close to many amenities