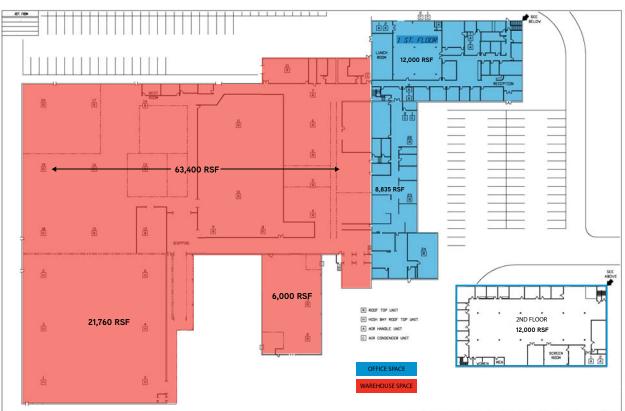

## **Building Amenities**

- > 32,835 SF Office
  - > 12,000 SF 1st Floor
  - > 12,000 SF 2nd Floor
  - > +/- 9,000 SF East Office
- > Divisible
- > Good Condition
- > Good Ingress/Egress
- > Close to many amenities
- > Lease Rate \$5.50/SF