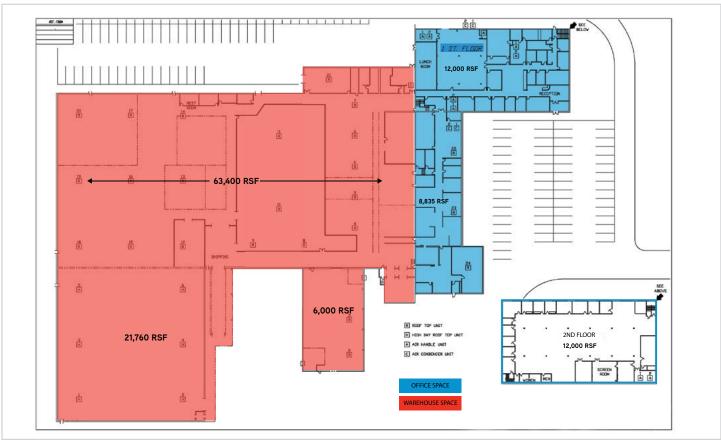

#### **FEATURES**

- 122.603 Total SF Available
  - 32,832 SF Office
  - 89,768 SF Warehouse
  - 27,760 SF High Bay 25' Clear Height clear span
  - 63,400 SF Low Bay 14' Clear Height
    33' x 30' column spacing low bay
- 100% HVAC

- Updated T-5 Lighting
- 3 Docks; 3 Drive-In's
- 3 Phase, 480 Volt, 1600 Amps
- Good condition
- Good Ingress/Egress
- Close to many amenities
- Lease Rate: \$3.50/SF NNN + \$1.00/SF Operating Expenses