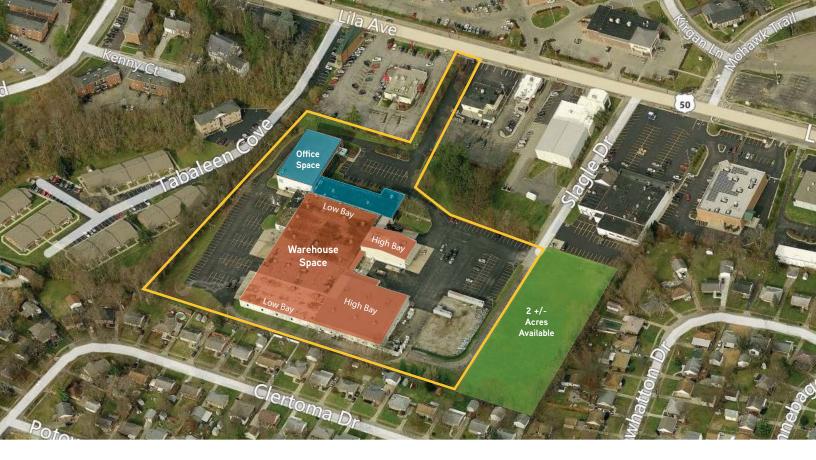

#### **FEATURES**

- 122.603 Total SF Available
  - 32,832 SF Office
  - 89,768 SF Warehouse
  - 27,760 SF High Bay 25' Clear Height clear span
  - 63,400 SF Low Bay 14' Clear Height
    33' x 30' column spacing low bay
- 100% HVAC

- Updated T-5 Lighting
- 3 Docks; 3 Drive-In's
- 3 Phase, 480 Volt, 1600 Amps
- Good condition
- Good Ingress/Egress
- Close to many amenities
- Lease Rate: \$3.50/SF NNN + \$1.00/SF Operating Expenses