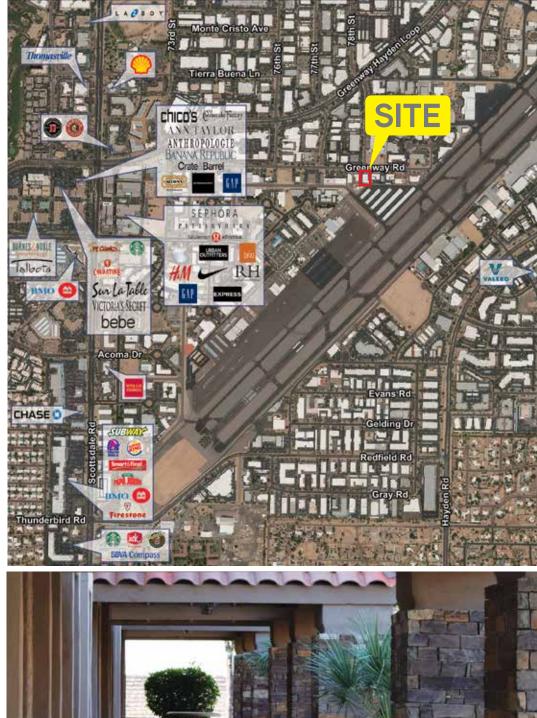

# 7729 E Greenway Rd, Scottsdale

Located in the heart of the Scottsdale Airpark just south of Kierland and Scottsdale Quarter. Shopping, day care, health club and numerous restaurants close by with easy access to Loop 101 freeway.

### LOCATION FEATURES

- In the heart of the Scottsdale Airpark
- Just south of Kierland and Scottsdale Quarter
- Shopping, day care, health club and numerous restaurants close by
- Easy access to Loop 101 freeway