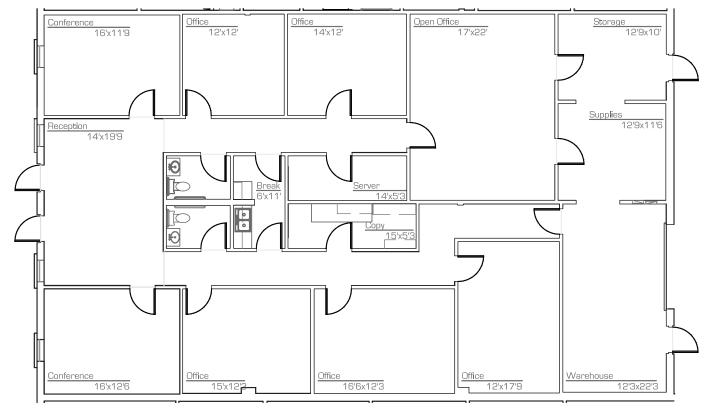

# Rental Rate: \$14.50 / SF MG

- Efficient floor plans with rest rooms in suites
- High ceilings
- Roll-up doors with small warehouse space

# AVAILABILITY

• SUITE 200: 3,350 SF (divisible to 1,675 SF) Contact:

FOR LEASE > SUITE 200/250 > 3,350 SF

# 7729 E Greenway Rd

SCOTTSDALE, AZ

SUITE 200 - 1,675 SF

SUITE 250 - 1,675 SF

LINDSEY CARLSON 602 222 5084 PHOENIX, AZ lindsey.carlson@colliers.com

This document/email has been prepared by Colliers International for advertising and general information only. Colliers International makes no guarantees, representations or warranties of any kind, expressed or implied, regarding the information including, but not limited to, warranties of content, accuracy and reliability. Any interested party should undertake their own inquiries as to the accuracy of the information. Colliers International excludes unequivocally all inferred or implied terms, conditions and warranties arising out of this document and excludes all liability for loss and damages arising there from. This publication is the copyrighted property of Colliers International and /or its licensor(s). © 2018. All rights reserved.