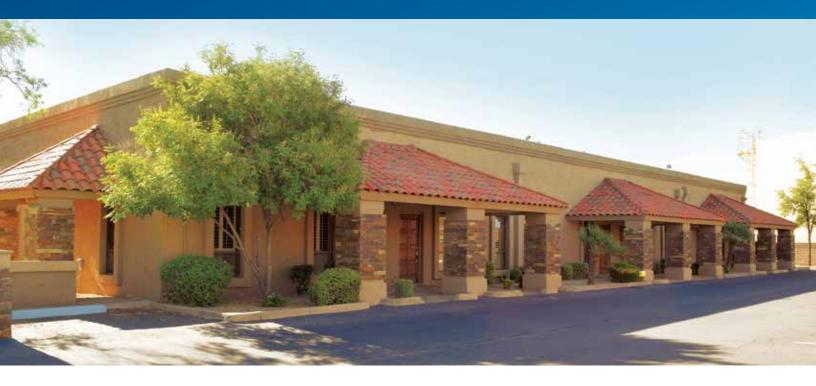

## FOR LEASE > OFFICE SPACE 7729 E Greenway Road

SCOTTSDALE, ARIZONA

#### **Building Features**

- > Total building SF 10,050 SF
- > Exterior entries
- > Newly improved spaces
- > Strong local ownership
- > Peaceful professional office setting
- > Efficient floor plans with rest rooms in suites
- > High ceilings
- > Roll up doors with small warehouse space