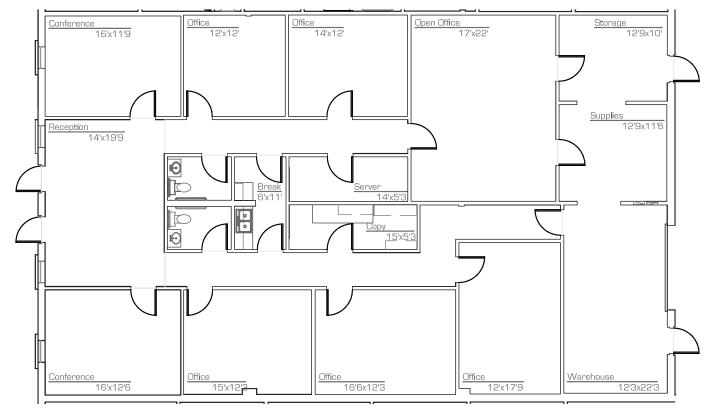

### Availability

> Suite 200 – 3,350 SF (divisible to 1,675 SF)

FOR LEASE > SUITE 200/250 > 3,350 SF

# 7729 E Greenway Rd

SCOTTSDALE, AZ

SUITE 200 - 1,675 SF

SUITE 250 - 1,675 SF

LINDSEY CARLSON 602 222 5084 PHOENIX, AZ lindsey.carlson@colliers.com RUTH DARBY 602 222 5058 PHOENIX, AZ ruth.darby@colliers.com