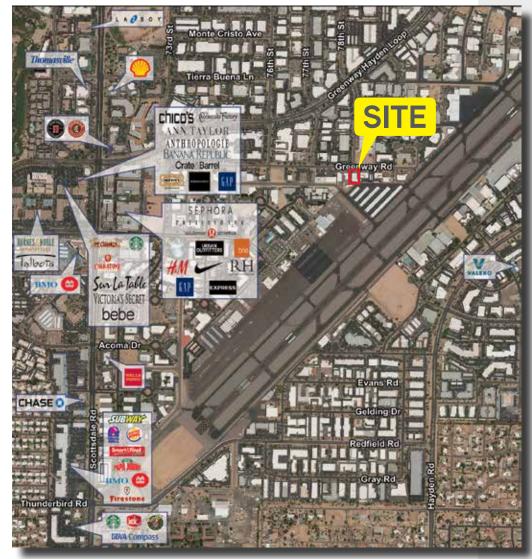

#### Location Features

- > In the heart of the Scottsdale Airpark
- > Just south of Kierland and Scottsdale Quarter
- > Shopping, day care, health club and numerous restaurants close by
- > Easy access to Loop 101 freeway