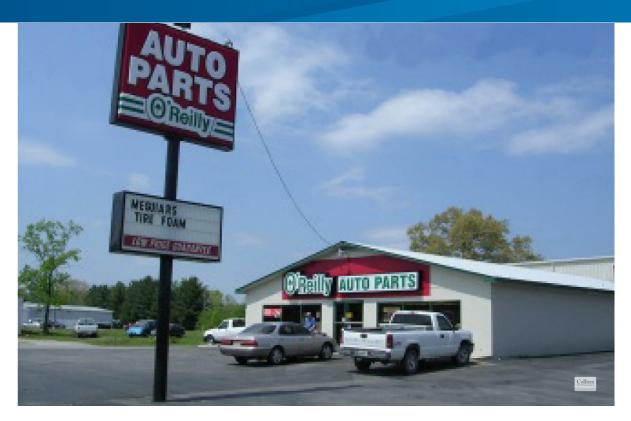

## Retail Investment Opportunity

660 WEST BROAD STREET, SMITHVILLE, TN 37166

## Site Features

- > +4,000 SF on 0.37 AC
- > Built in 1981
- > National credit tenant | Low Price Point
- > Original lease commenced 9/29/2003
- > 10 Year renewal executed expires 10/31/2023
- > 1 Additional 10-year option remaining
- > \$32,475 NOI