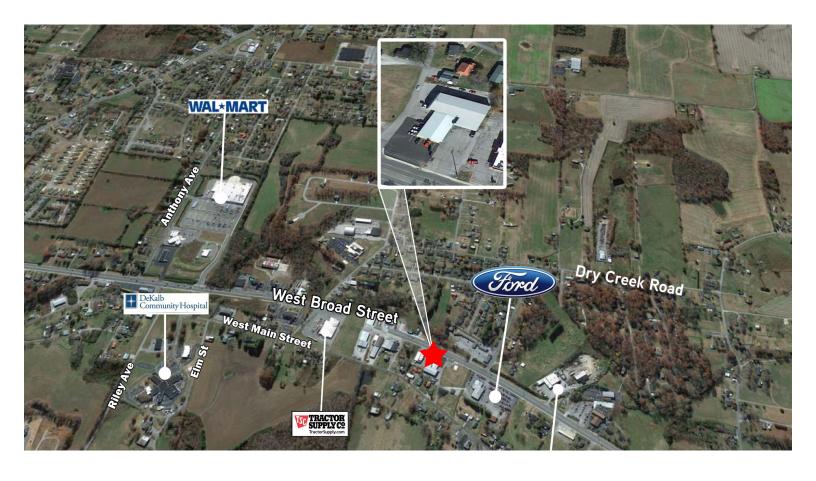

## Aerial >

660 West Broad Street, Smithville, TN

The information contained herein has been given to us by the owner of the property or other sources we deem reliable. We have no reason to doubt its accuracy, but we do not guarantee it. All information should be verified prior to purchase or lease.