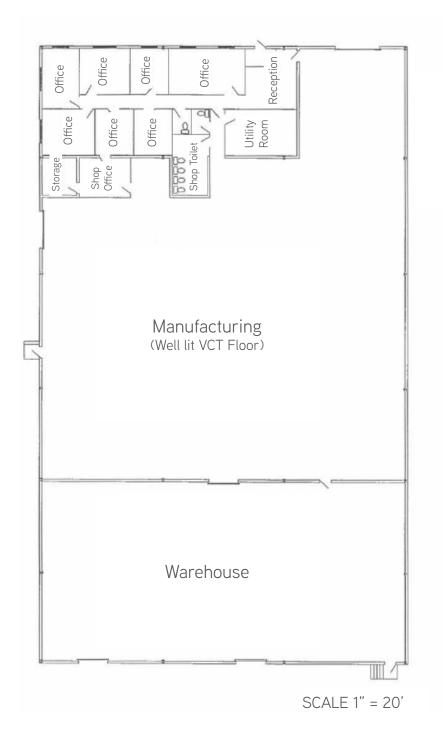

with 2,000 square feet of office space in Hartford, Connecticut. The property is located in the northwest corner of Ledyard Street & Meadow Street.

### **Building Amenities**

- > 17,000 SF industrial building with 2,000 SF office space
- > Two (10'x8') loading docks
- > Two (12'x10' & 10'x10') drive-in doors
- > Fully air-conditioned
- > 14' (12.5" clear) ceiling height
- > On the corner of Ledyard Street & Meadow Street
- > Lease Rate: \$3.75/SF NNN

NICHOLAS R. MORIZIO, CRE, SIOR 860 616 4022 HARTFORD, CT nicholas.Morizio@colliers.com From I-91 South, take Exit 27. Turn right onto Airport Road. Turn right onto Ledyard Street. The property is on the right.

COLLIERS INTERNATIONAL 864 Wethersfield Avenue Hartford, CT 06114 www.colliers.com/hartford

#### 104 Ledyard Street > Floor Plan





#### Contact Us

NICHOLAS R. MORIZIO, CRE, SIOR 860 616 4022 HARTFORD, CT nicholas.morizio@colliers.com

COLLIERS INTERNATIONAL 864 Wethersfield Avenue Hartford, CT 06114 860 249 6521 Main 860 247 4067 Fax

www.colliers.com/hartford



Information contained herein has been obtained from the owners or from other sources deemed reliable. We have no reason to doubt its accuracy but regret we cannot guarantee it. All properties subject to change or withdrawal without notice.