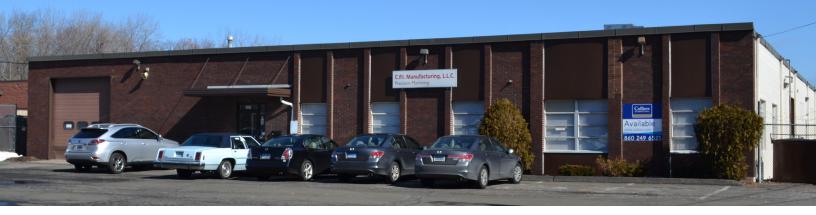

## 104 Ledyard Street > Industrial Space

104 Ledyard Street is a 17,000 square foot light manufacturing building with 2,000 square feet of office space in Hartford, Connecticut. The property is located in the northwest corner of Ledyard Street & Meadow Street.

### **Building Amenities**

- > 17,000 SF industrial building with 2,000 SF office space
- > Two (10'x8') loading docks
- > Two (12'x10' & 10'x10') drive-in doors
- > Fully air-conditioned
- > 14' (12.5" clear) ceiling height
- > On the corner of Ledyard Street & Meadow Street
- > Lease Rate: \$3.75/SF NNN