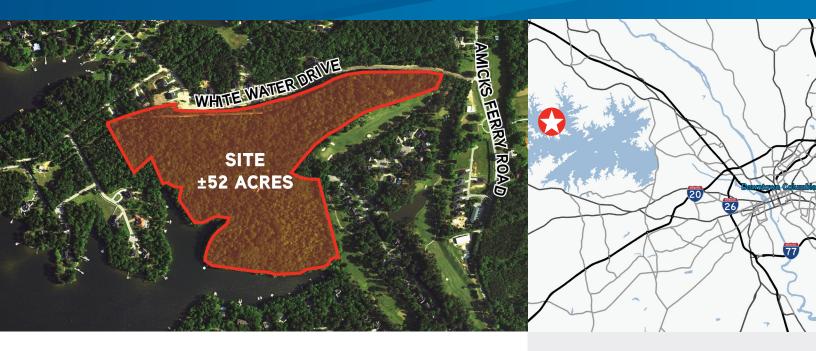

## 52 Acres on Lake Murray

WHITE WATER DRIVE, CHAPIN, SC 29036

## **Property Description**

- > Zoned RD, RL4 (4 detached units per acre)
- > Water & sewer available
- > Estimated 17 dockable lake lots
- > 190 lake view or interior lots
- > Potential for community boat ramp
- > Price: \$2,950,000