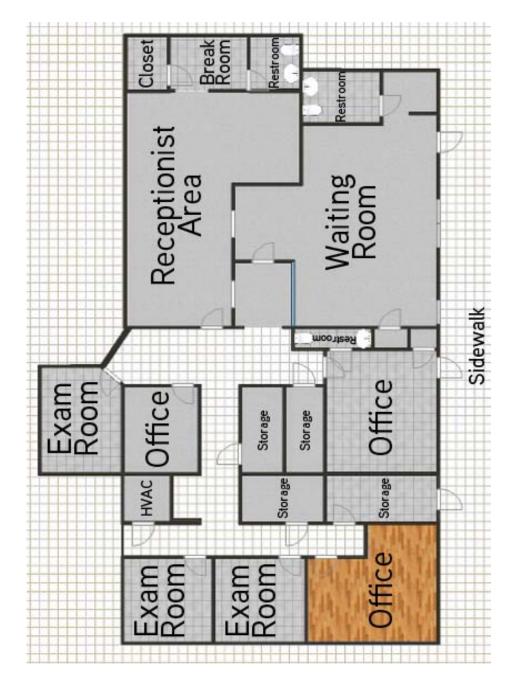

RSF AVAILABLE



#### 920 Estate Drive > Office Space

920 Estate office building is located in the heart of East Memphis just south of the Estate Drive & Poplar Avenue intersection. The building offers convenient access to area restaurants, banks & retail centers.

### **Building Amenities**

- > COMPETITIVE RATES
- > 17,717 SF medical office building
- > Wrap-around building parking with approximately 90 spaces for tenants and visitors
- > Easy entrance & exit access
- > Current tenants include Le Bonheur Pediatrics & The Medicine Shoppe
- > Just 2 minutes from I-240 / Poplar interchange making it easily accessible to East Memphis, Downtown, Germantown, Cordova, Collierville, Southeast Shelby County and Mississippi

# 920 Estate Drive > Suite 8 2,757 RSF AVAILABLE

#### **OFFICE PLAN**





#### Contact Us

AGENT: LAURA P. TAYLOR +1 901 312 5772 MEMPHIS, TN

laura.taylor@colliers.com

AGENT: RON RILEY +1 901 312 5787 MEMPHIS, TN

ron.riley@colliers.com

COLLIERS INTERNATIONAL 6363 Poplar Avenue, Suite 400 Memphis, TN 38119 +1 901 375 4800

www.colliers.com

This document has been prepared by Colliers International for advertising and general information only. Colliers International makes no guarantees, representations or warranties of any kind, expressed or implied, regarding the information including, but not limited to, warranties of content, accuracy and reliability. Any interested party should undertake their own inquiries as to the accuracy of the information. Colliers International excludes unequivocally all inferred or implied terms, conditions and warranties arisi