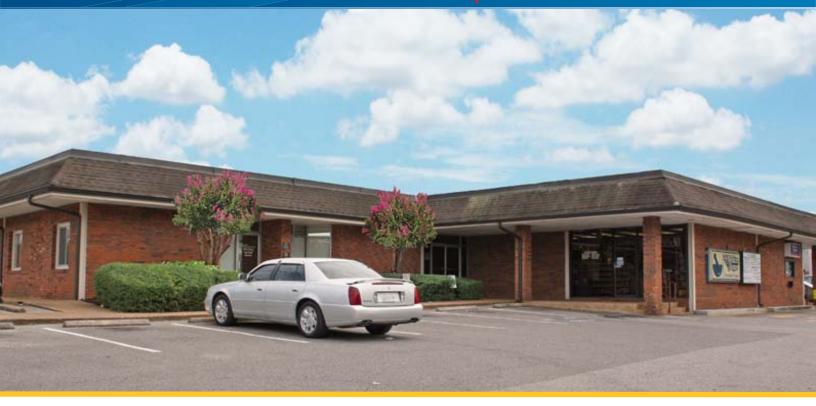

#### 920 Estate Drive > Office Space

920 Estate office building is located in the heart of East Memphis just south of the Estate Drive & Poplar Avenue intersection. The building offers convenient access to area restaurants, banks & retail centers.

### **Building Amenities**

- > COMPETITIVE RATES
- > 17,717 SF medical office building
- > Wrap-around building parking with approximately 90 spaces for tenants and visitors
- > Easy entrance & exit access
- > Current tenants include Le Bonheur Pediatrics & The Medicine Shoppe
- > Just 2 minutes from I-240 / Poplar interchange making it easily accessible to East Memphis, Downtown, Germantown, Cordova, Collierville, Southeast Shelby County and Mississippi