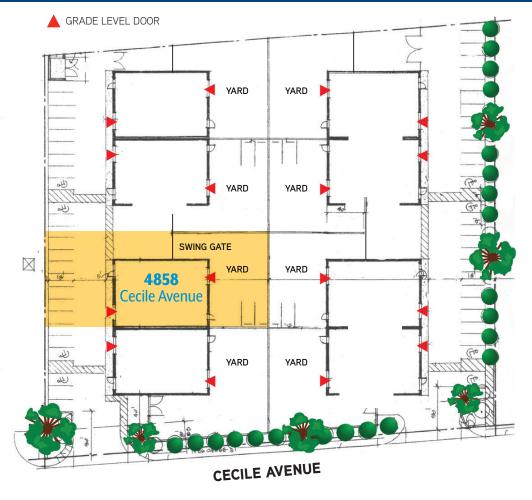

# CECILE BUSINESS PARK PHASE II

4858 CECILE AVENUE, LAS VEGAS, NV 89115

#### **PROPERTY FEATURES**

- > ±4,127 Total SF
- > Situated on ±0.27 acres
- > ±1,400 SF Two-Story Office
- > One (1) Restroom
- > Two (2) 12'x14' Grade Level Loading Doors
- > Two (2) Evaporative Cooling Units in the Warehouse
- > ±3,000 SF Fenced Yard Area
- > Concrete Block Construction
- > ±20' Clear Height
- > 200 Amps of 3 Phase Power 120/208 Volts
- > Zoned M-1
- > Property Tax \$1,823.61 2017
- > Tenant in place, BAT Rentals DO NOT DISTURB THE TENANT
- > Estimated Association Due(s) \$230 Every Quarter
- > Lease Expires 4/30/2019