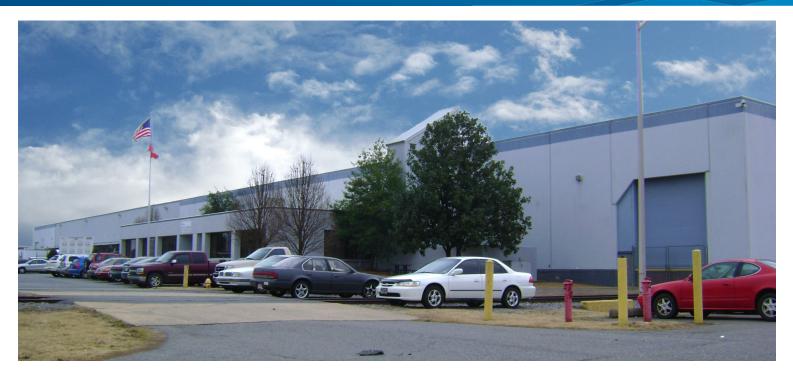

# FOR SALE/LEASE > BULK WHSE/DISTRIBUTION 6901 Lindsey Rd, Little Rock, AR 72206

#### **Building Features**

- > Fully sprinkled wet system
- > 6,050 SF of office space
- > Construction type: Tilt-up
- > Clear height: 29'
- > +/- 37 10' x 10' dock doors
- > Two drive-in doors
- > Rail served by BNSF and Union Pacific
- > Column spacing: 40' x 36'
- > Column type: Steel H
- > Floors: 5" reinforced concrete
- Lighting: combination of T-8 fluorescent and high pressure sodium