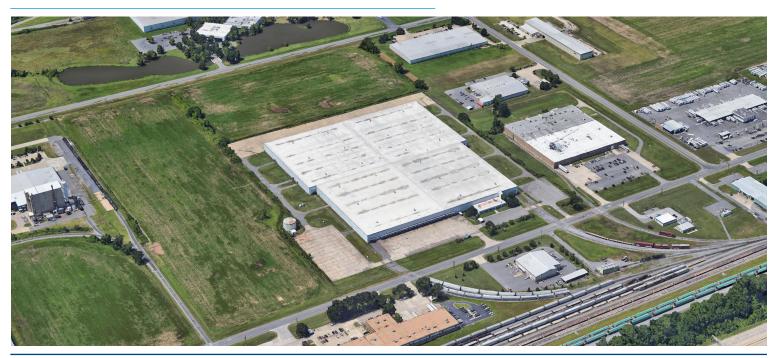

### PROPERTY AERIAL

### Site Size

- > Building: 562,000 SF
- > Lot: +/- 25.53 acres