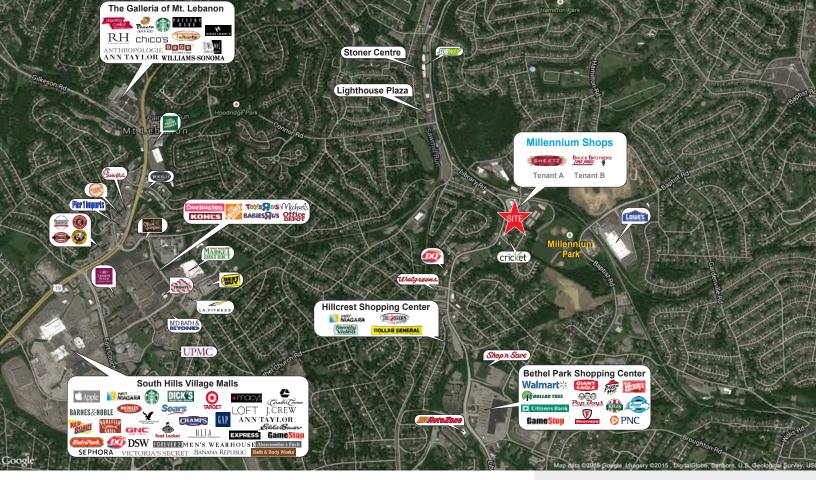

## Property Information

- > 2,911 SF available in new retail development
- > Class "A" retail space Highest Quality Construction and Management
- > Excellent Demographics
- > Excellent Traffic & Visibility from Route 88: 21,000 ADT
- > Full Stop Light Access from Route 88 and Hillside Drive
- > Adjacent to Bethel Park Athletic Fields
- > Join Anytime Fitness, Deka Lash, Julia James Salon, Campiti's Pizza, Cycletique & Vilka Bistro