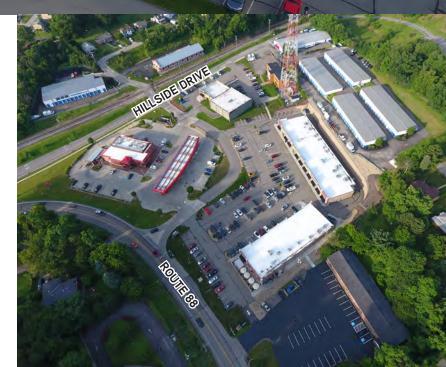

## Property Information

- > 2,911 SF available in new retail development
- > Class "A" retail space Highest Quality Construction and Management
- > Excellent Demographics
- > Excellent Traffic & Visibility from Route 88: 21,000 ADT
- > Full Stop Light Access from Route 88 and Hillside Drive
- > Adjacent to Bethel Park Athletic Fields
- > Join Anytime Fitness, Deka Lash, Julia James Salon, Campiti's Pizza, Cycletique & Vilka Bistro