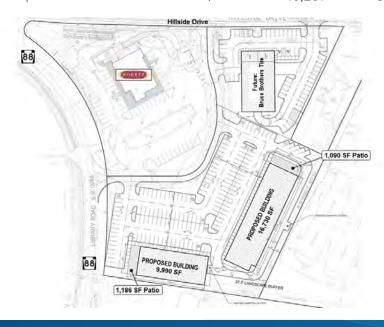

## Property Information

- > 2,911 SF available in new retail development
- > Class "A" retail space Highest Quality Construction and Management
- > Excellent Demographics
- > Excellent Traffic & Visibility from Route 88: 21,000 ADT
- > Full Stop Light Access from Route 88 and Hillside Drive
- > Adjacent to Bethel Park Athletic Fields
- > Join Anytime Fitness, Deka Lash, Julia James Salon, Campiti's Pizza, Cycletique & Vilka Bistro