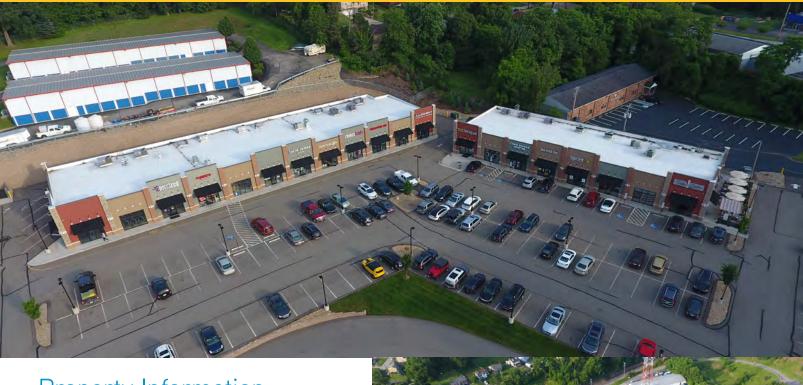

FOR LEASE > RETAIL DEVELOPMENT

# Millennium Shops

## Property Information

- > 2,911 SF available in new retail development
- > Class "A" retail space Highest Quality Construction and Management
- > Excellent Demographics
- > Excellent Traffic & Visibility from Route 88: 21,000 ADT
- > Full Stop Light Access from Route 88 and Hillside Drive
- > Adjacent to Bethel Park Athletic Fields
- > Join Anytime Fitness, Deka Lash, Julia James Salon, Campiti's Pizza, Cycletique & Vilka Bistro