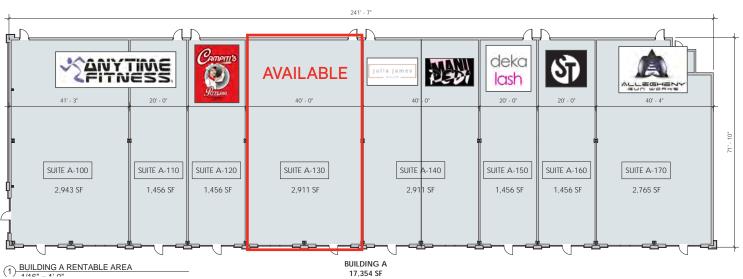

### LAST SPACE AVAILABLE - 2,911 SF

## Property Information

- > 2,911 SF available in new retail development
- > Class "A" retail space Highest Quality Construction and Management
- > Excellent Demographics
- > Excellent Traffic & Visibility from Route 88: 21,000 ADT
- > Full Stop Light Access from Route 88 and Hillside Drive
- > Adjacent to Bethel Park Athletic Fields
- > Join Anytime Fitness, Deka Lash, Julia James Salon, Campiti's Pizza, Cycletique & Vilka Bistro