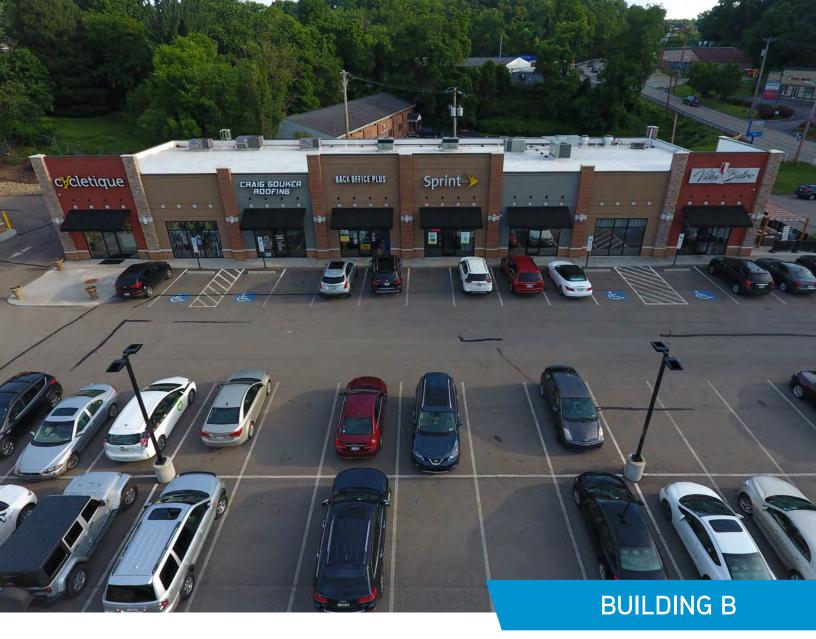

## Property Information

- > 2,911 SF available in new retail development
- > Class "A" retail space Highest Quality Construction and Management
- > Excellent Demographics
- > Excellent Traffic & Visibility from Route 88: 21,000 ADT
- > Full Stop Light Access from Route 88 and Hillside Drive
- > Adjacent to Bethel Park Athletic Fields
- > Join Anytime Fitness, Deka Lash, Julia James Salon, Campiti's Pizza, Cycletique & Vilka Bistro