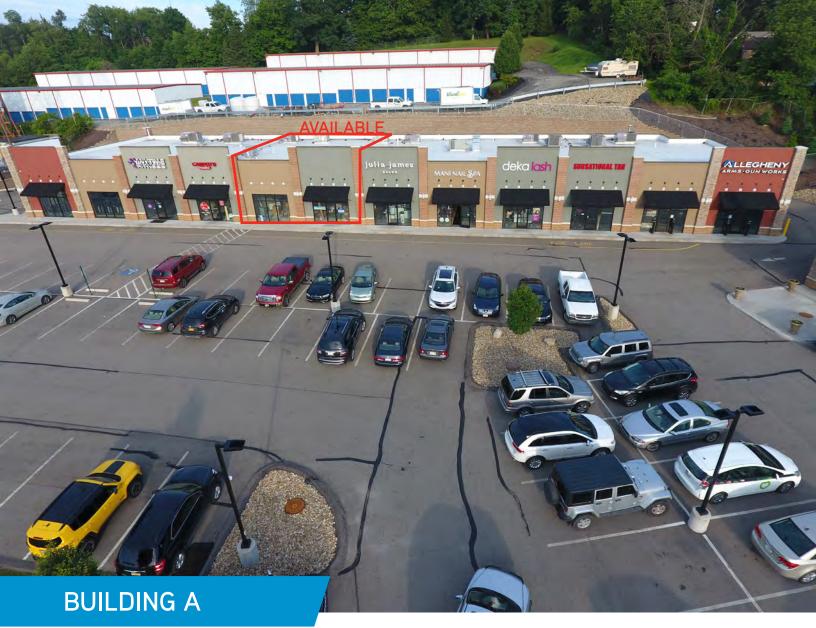

### LAST SPACE AVAILABLE - 2,911 SF

## Property Information

- > 2,911 SF available in new retail development
- > Class "A" retail space Highest Quality Construction and Management
- > Excellent Demographics
- > Excellent Traffic & Visibility from Route 88: 21,000 ADT
- > Full Stop Light Access from Route 88 and Hillside Drive
- > Adjacent to Bethel Park Athletic Fields
- > Join Anytime Fitness, Deka Lash, Julia James Salon, Campiti's Pizza, Cycletique & Vilka Bistro