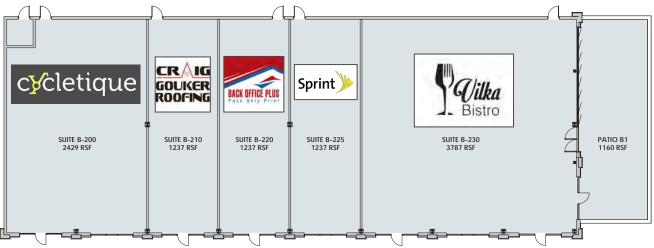

### LAST SPACE AVAILABLE - 2,911 SF

## Property Information

- > 2,911 SF available in new retail development
- > Class "A" retail space Highest Quality Construction and Management
- > Excellent Demographics
- > Excellent Traffic & Visibility from Route 88: 21,000 ADT
- > Full Stop Light Access from Route 88 and Hillside Drive
- > Adjacent to Bethel Park Athletic Fields
- > Join Anytime Fitness, Deka Lash, Julia James Salon, Campiti's Pizza, Cycletique & Vilka Bistro