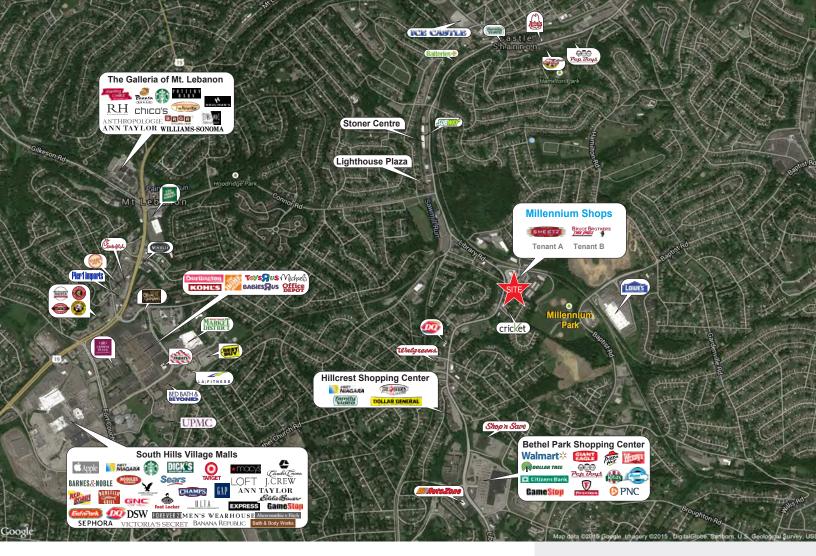

## Demographics

|                          | <u>1 Mile</u> | <u>3 Miles</u> | <u> 5 Miles</u> |
|--------------------------|---------------|----------------|-----------------|
| Population               | 11,387        | 107,361        | 256,704         |
| Number of Households     | 4,974         | 47,701         | 113,532         |
| Average Household Income | \$73,603      | \$81,452       | \$77,440        |
| Daytime Population       | 3,098         | 40,267         | 89,348          |
|                          |               |                |                 |