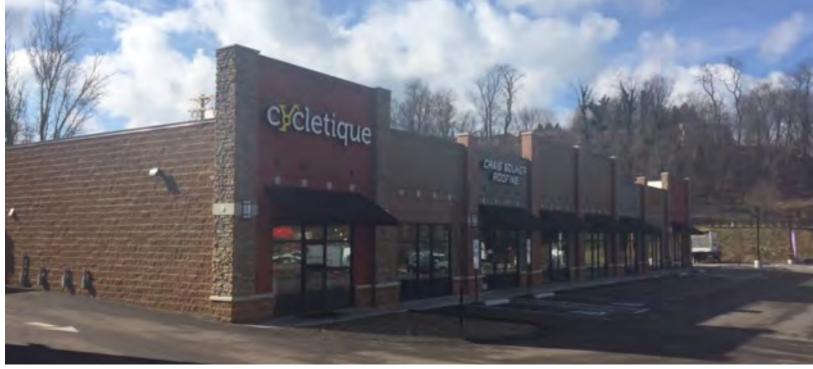

#### **Property Information**

- > 2,911 SF available in new retail development
- Class "A" retail space Highest Quality Construction and Management
- > Excellent Demographics
- > Excellent Traffic & Visibility from Route 88: 21,000 ADT
- > Full Stop Light Access from Route 88 and Hillside Drive
- > Adjacent to Bethel Park Athletic Fields
- > Join Anytime Fitness, Deka Lash, Julia James Salon, Campiti's Pizza, Cycletique & Vilka Bistro