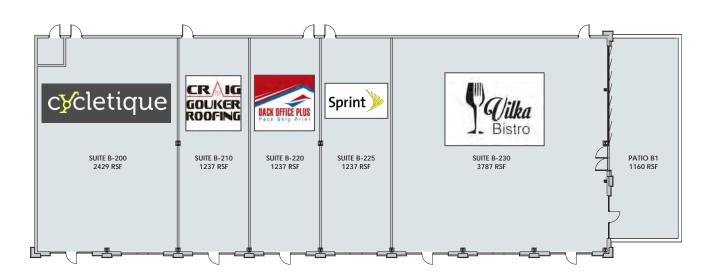

ity Construction and Management
- > Excellent Demographics
- > Excellent Traffic & Visibility from Route 88: 21,000 ADT
- > Full Stop Light Access from Route 88 and Hillside Drive
- > Adjacent to Bethel Park Athletic Fields
- > Join Anytime Fitness, Deka Lash, Julia James Salon, Campiti's Pizza, Cycletique & Vilka Bistro



MARK E. ANDERSON VICE PRESIDENT | PITTSBURGH RETAIL BROKERAGE 412 321 4200 | EXT. 222 MarkE.Anderson@colliers.com MICHELLE STEWART VICE PRESIDENT | PITTSBURGH RETAIL BROKERAGE 412 321 4200 | EXT. 227 michelle.stewart@colliers.com COLLIERS INTERNATIONAL | PITTSBURGH Two Gateway Center 603 Stanwix Street, Suite 125 Pittsburgh, PA 15222 www.colliers.com/pittsburgh

# TENANT TENANT TENANT TENANT TENANT TENANT TENANT

### Building A Floor Plan



#### Building B Floor Plan







## Demographics

|                          | <u>1 Mile</u> | <u>3 Miles</u> | <u> 5 Miles</u> |
|--------------------------|---------------|----------------|-----------------|
| Population               | 11,387        | 107,361        | 256,704         |
| Number of Households     | 4,974         | 47,701         | 113,532         |
| Average Household Income | \$73,603      | \$81,452       | \$77,440        |
| Daytime Population       | 3,098         | 40,267         | 89,348          |
|                          |               |                |                 |







#### Contact Us

MARK E. ANDERSON VICE PRESIDENT | PITTSBURGH RETAIL BROKERAGE 412 321 4200 | EXT. 222 MarkE.Anderson@colliers.com

MICHELLE STEWART
VICE PRESIDENT | PITTSBURGH
RETAIL BROKERAGE
412 321 4200 | E