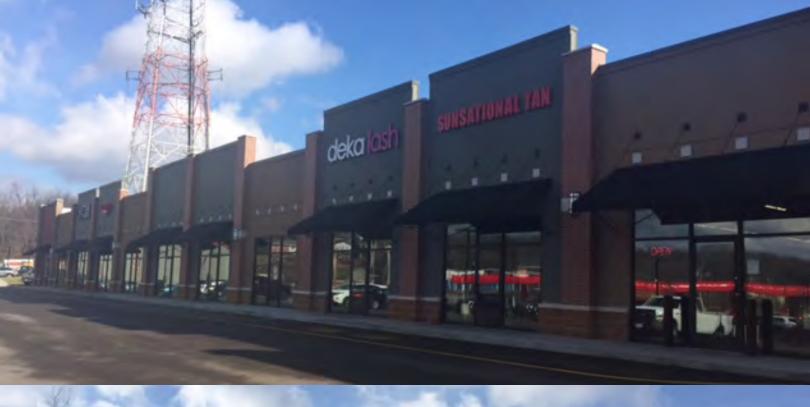

#### **Property Information**

- > 2,911 SF available in new retail development
- Class "A" retail space Highest Quality Construction and Management
- > Excellent Demographics
- > Excellent Traffic & Visibility from Route 88: 21,000 ADT
- > Full Stop Light Access from Route 88 and Hillside Drive
- > Adjacent to Bethel Park Athletic Fields
- > Join Anytime Fitness, Deka Lash, Julia James Salon, Campiti's Pizza, Cycletique & Vilka Bistro