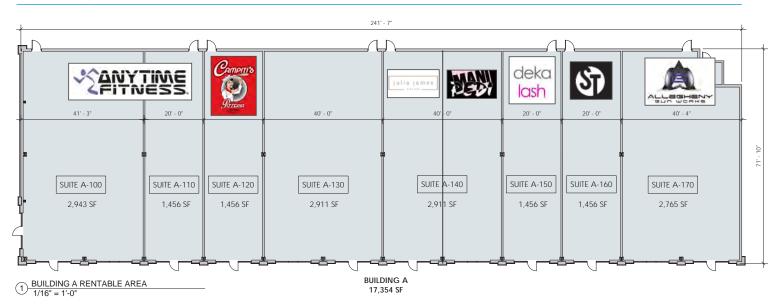

"A" retail space Highest Quality Construction and Management
- > Excellent Demographics
- > Excellent Traffic & Visibility from Route 88: 21,000 ADT
- > Full Stop Light Access from Route 88 and Hillside Drive
- > Adjacent to Bethel Park Athletic Fields
- > Join Anytime Fitness, Deka Lash, Julia James Salon, Campiti's Pizza, Cycletique & Vilka Bistro



MARK E. ANDERSON VICE PRESIDENT | PITTSBURGH RETAIL BROKERAGE 412 321 4200 | EXT. 222 MarkE.Anderson@colliers.com MICHELLE STEWART VICE PRESIDENT | PITTSBURGH RETAIL BROKERAGE 412 321 4200 | EXT. 227 michelle.stewart@colliers.com COLLIERS INTERNATIONAL | PITTSBURGH Two Gateway Center 603 Stanwix Street, Suite 125 Pittsburgh, PA 15222 www.colliers.com/pittsburgh

# TENANT TENANT TENANT TENANT TENANT TENANT TENANT

### Building A Floor Plan



#### Building B Floor Plan







## Demographics

|                          | <u>1 Mile</u> | <u>3 Miles</u> | <u> 5 Miles</u> |
|--------------------------|---------------|----------------|-----------------|
| Population               | 11,387        | 107,361        | 256,704         |
| Number of Households     | 4,974         | 47,701         | 113,532         |
| Average Household Income | \$73,603      | \$81,452       | \$77,440        |
| Daytime Population       | 3,098         | 40,267         | 89,348          |
|                          |               |                |                 |







#### Contact Us

MARK E. ANDERSON VICE PRESIDENT | PITTSBURGH RETAIL BROKERAGE 412 321 4200 | EXT. 222 MarkE.Anderson@colliers.com

MICHELLE STEWART
VICE PRESIDENT | PITTSBURGH
RET