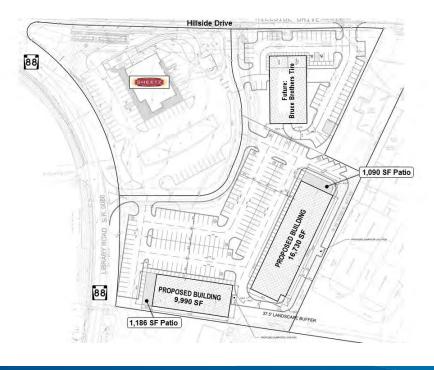

## Millennium Shops

4603 & 4607 LIBRARY ROAD | BETHEL PARK, PA 15102

#### LAST SPACE AVAILABLE - 2,911 SF

#### **Property Information**

- > 2,911 SF available in new retail development
- Class "A" retail space Highest Quality Construction and Management
- > Excellent Demographics
- > Excellent Traffic & Visibility from Route 88: 21,000 ADT
- > Full Stop Light Access from Route 88 and Hillside Drive
- > Adjacent to Bethel Park Athletic Fields
- > Join Anytime Fitness, Deka Lash, Julia James Salon, Campiti's Pizza, Cycletique & Vilka Bistro