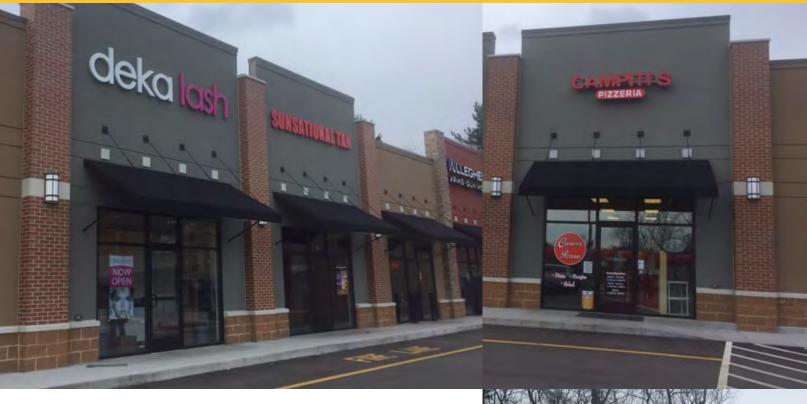

#### **Property Information**

- > 2,911 SF available in new retail development
- Class "A" retail space Highest Quality Construction and Management
- > Excellent Demographics
- > Excellent Traffic & Visibility from Route 88: 21,000 ADT
- > Full Stop Light Access from Route 88 and Hillside Drive
- > Adjacent to Bethel Park Athletic Fields
- > Join Anytime Fitness, Deka Lash, Julia James Salon, Campiti's Pizza, Cycletique & Vilka Bistro