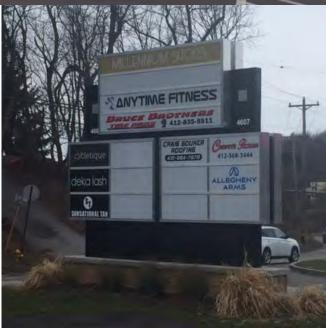

#### **Property Information**

- > 2,911 SF available in new retail development
- Class "A" retail space Highest Quality Construction and Management
- > Excellent Demographics
- > Excellent Traffic & Visibility from Route 88: 21,000 ADT
- > Full Stop Light Access from Route 88 and Hillside Drive
- > Adjacent to Bethel Park Athletic Fields
- > Join Anytime Fitness, Deka Lash, Julia James Salon, Campiti's Pizza, Cycletique & Vilka Bistro