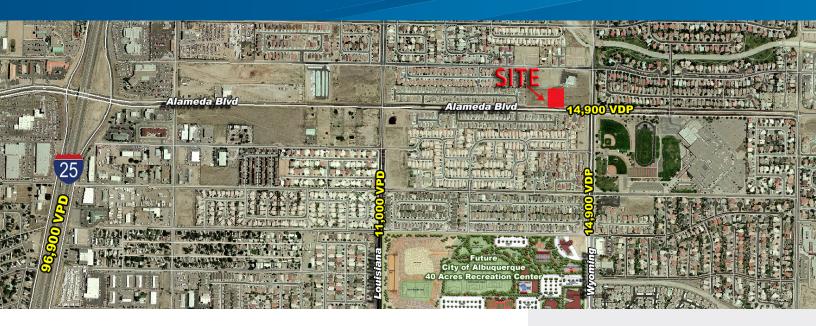

# Alameda and Wyoming

ALAMEDA BLVD NE & WYOMING BLVD NE, ALBUQUERQUE, NM 87122

## Highlights

- > Highly desirable Far NE Heights location
- > Office / Retail opportunity
- > Located on a major bridge crossing; going home side of the street
- > Close proximity to La Cueva High School and Domingo Baca park

# Aerial

ALAMEDA BLVD NE & WYOMING BLVD NE, ALBUQUERQUE, NM 87122