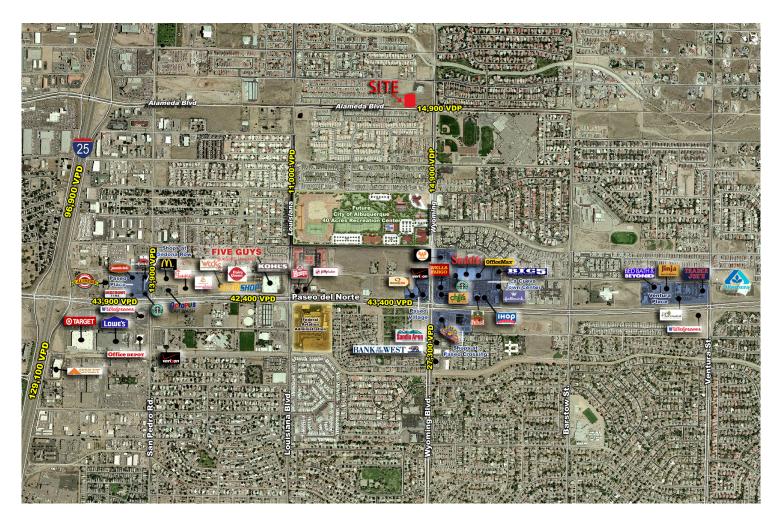

# Alameda and Wyoming

ALAMEDA BLVD NE & WYOMING BLVD NE, ALBUQUERQUE, NM 87122

## Highlights

- > Highly desirable Far NE Heights location
- > Office / Retail opportunity
- > Located on a major bridge crossing; going home side of the street
- > Close proximity to La Cueva High School and Domingo Baca park

# Aerial

ALAMEDA BLVD NE & WYOMING BLVD NE, ALBUQUERQUE, NM 87122