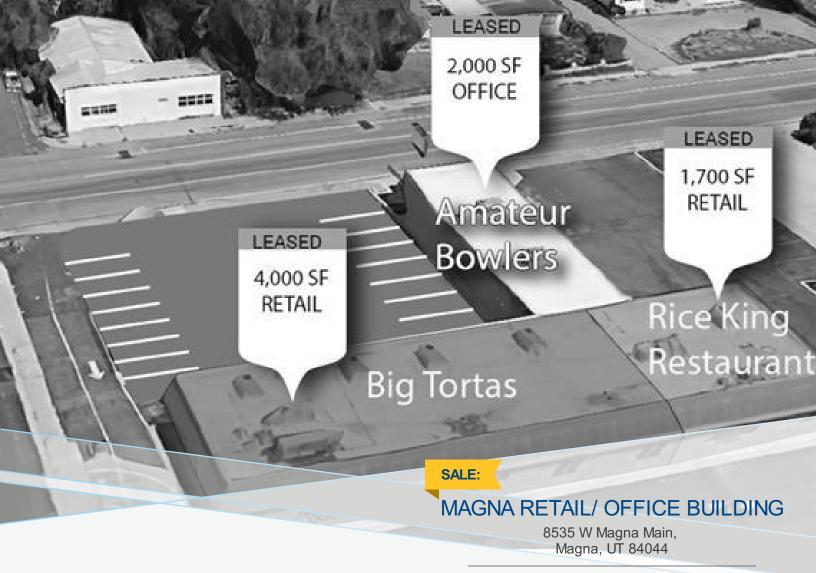

## PROPERTY INFORMATION

Zoning: CommercialYear Built: 2002

Year Renovated: 2008

BUILDING SIZE: 7,700.00 SF, LOT SIZE: 43,560.00 SF SALE PRICE (\$): 1,250,000

- 2000 SF Office Space Leased to Amature Bowlers
- 5700 SF Retail Space 1700 SF Leased to Rice King 4,000 SF Retail Leased to Big Tortas
- Drive through available
- Owner Financing