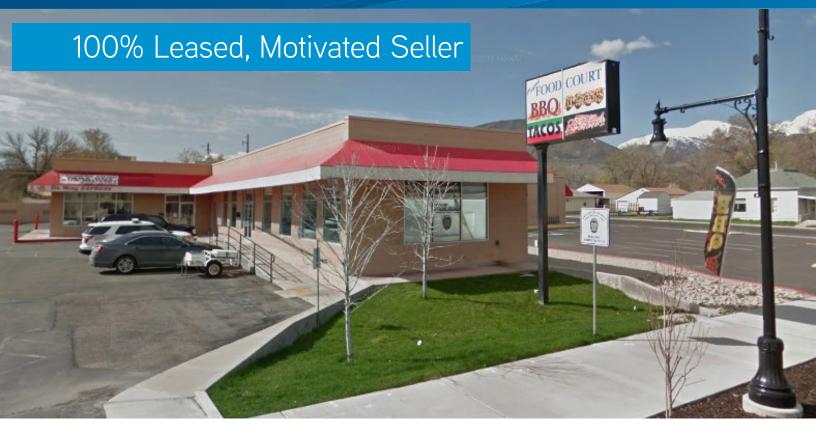

## FOR SALE > INVESTMENT SPACE Magna Retail/Office Building

8535 WEST MAGNA MAIN MAGNA, UTAH

## **Property Information**

- > 2,000 SF Office with 5 offices Leased to Bowlers Corporate Office
- > Conference Room
- > 2 Restrooms & Break Room with Kitchen
- > 1,700 SF Leased to Rice King Restaurant
- > 4,000 SF Leased to Big Tortas Restaurant
- > Owner Financing Available
- > 7,700 SF Building
- > Sales Price: \$1,200,000.00