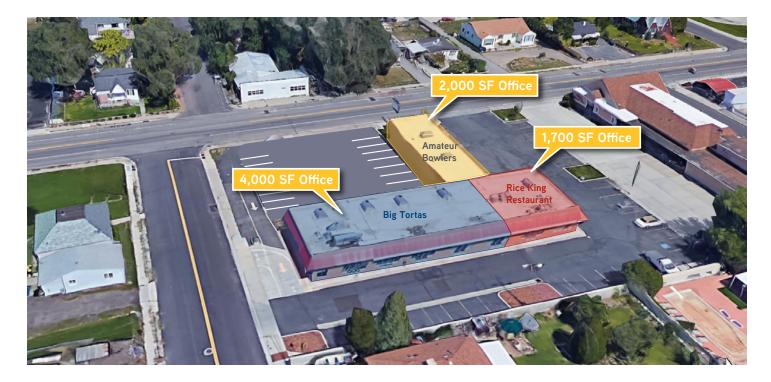

## **Property Information**

- > 2,000 SF Office with 5 offices Leased to Bowlers Corporate Office
- > Conference Room
- > 2 Restrooms & Break Room with Kitchen
- > 1,700 SF Leased to Rice King Restaurant
- > 4,000 SF Leased to Big Tortas Restaurant
- > Owner Financing Available
- > 7,700 SF Building
- > Sales Price: \$1,200,000.00