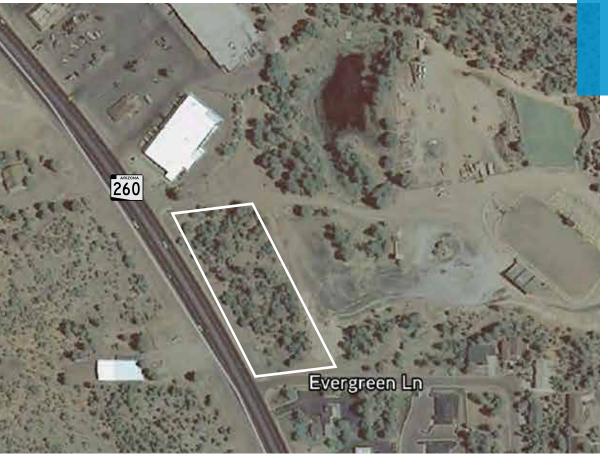

#### Location

Northeast corner of White Mountain Road and Evergreen Lane

#### Area

- $\Rightarrow$  ±2.09 gross AC (±91,040 SF) and is rectangular in shape.
- > Parcel number: 212-03-117\*.
- \*According to the Navajo County website

#### **Features**

- > Frontage: ±494' of White Mountain Rd (SR 260)
- > Zoning: C-2\*\* General Commercial, City of Show Low
- > Location: SE of Park Pineway Plaza
- > Major Commercial Development Area
- \*\* According to City of Show Low website