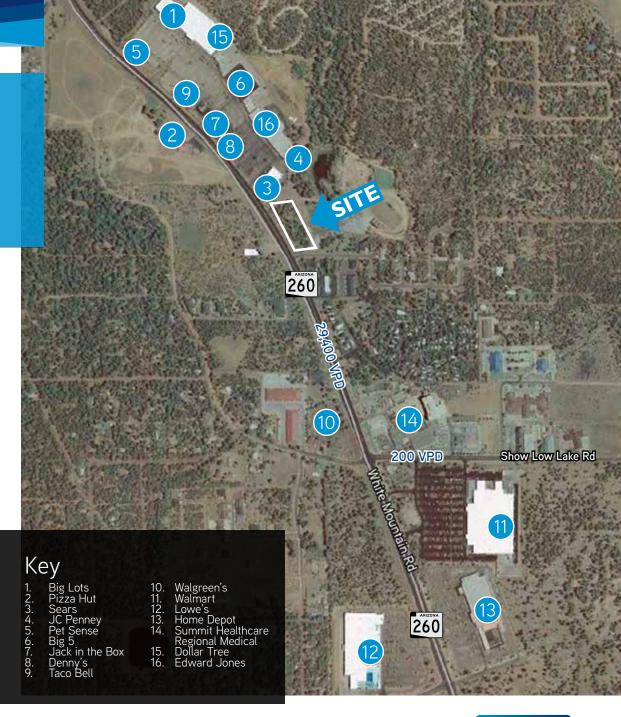

#### Location

Northeast corner of White Mountain Road and Evergreen Lane

#### Area

- $\Rightarrow$  ±2.09 gross AC (±91,040 SF) and is rectangular in shape.
- > Parcel number: 212-03-117\*.
- \*According to the Navajo County website

#### **Features**

- > Frontage: ±494' of White Mountain Rd (SR 260)
- > Zoning: C-2\*\* General Commercial, City of Show Low
- > Location: SE of Park Pineway Plaza
- > Major Commercial Development Area
- \*\* According to City of Show Low website