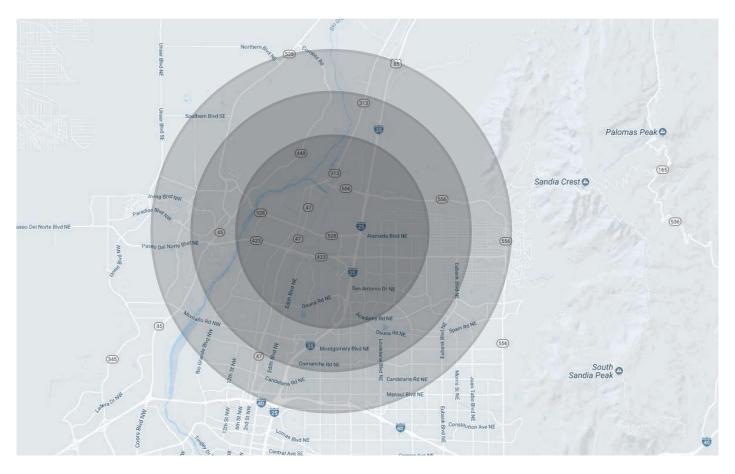

# Demographics

4545 ALAMEDA BLVD. NE, ALBUQUERQUE, NM 87113

Accelerating success.

### Demographics

|                   | 1-Mile   | 3-Mile   | 5-Mile   |
|-------------------|----------|----------|----------|
| Total Population  | 2,478    | 49,695   | 164,746  |
| Total Households  | 1,085    | 20,683   | 70,525   |
| Average HH Income | \$47,270 | \$80,726 | \$78,487 |
| Median HH Income  | \$33,023 | \$59,323 | \$55,567 |