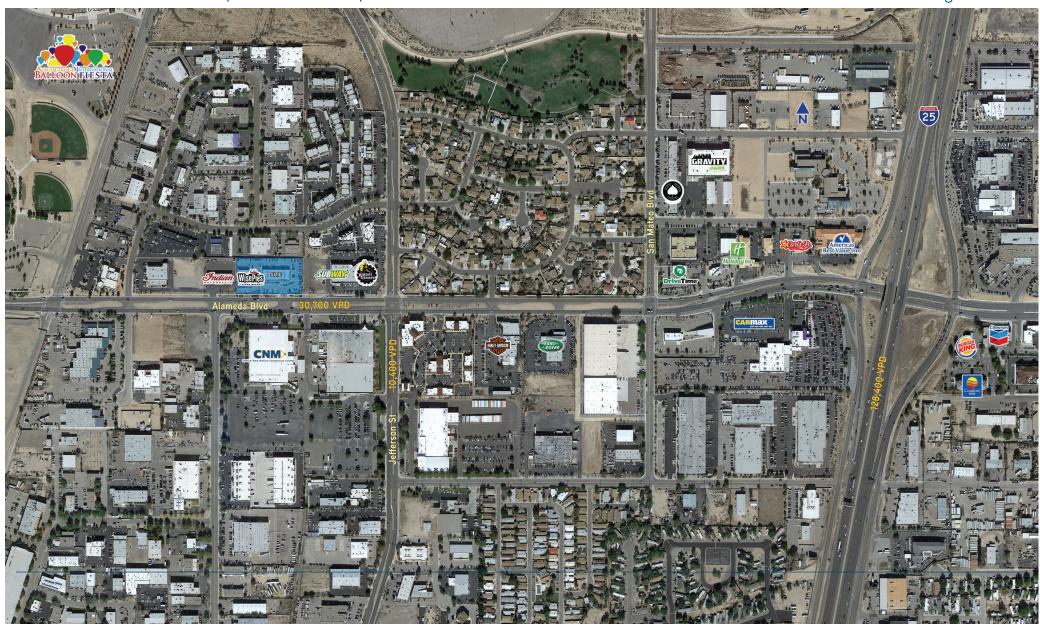

# Trade Area Aerial

4545 ALAMEDA BLVD. NE, ALBUQUERQUE, NM 87113

Accelerating success.

### **Property Features**

- > Located in the growing Alameda Blvd retail corridor
- > Strong traffic counts with over 30,700 VPD
- > Located near Balloon Fiesta Park, which attracts over 200,000 visitors annually
- > Full access intersection