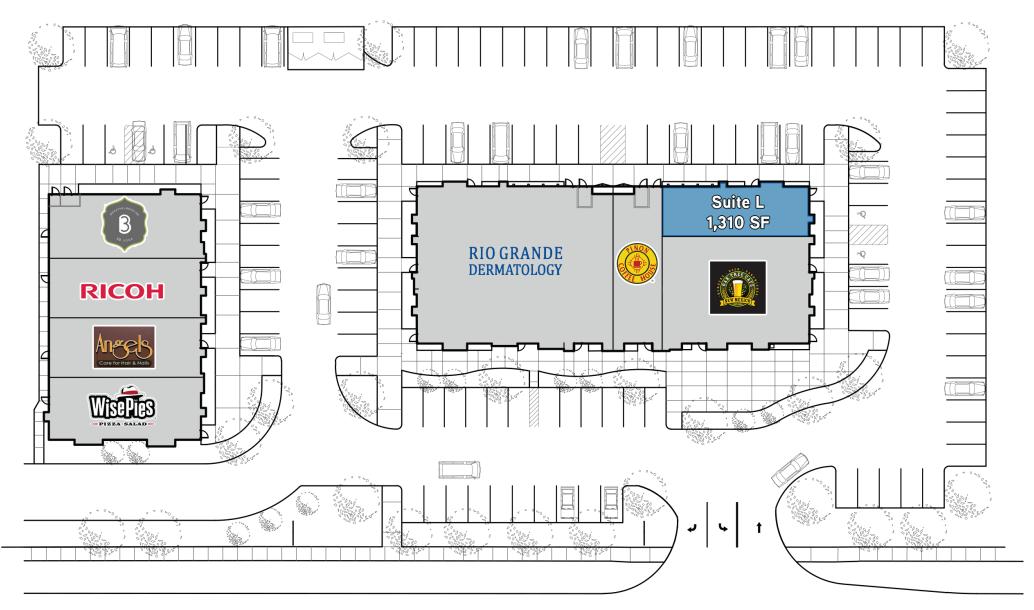

## Site Plan

Colliers

4545 ALAMEDA BLVD. NE, ALBUQUERQUE, NM 87113

Accelerating success.

### **Details**

Lease Rate: \$18.00 / SFNNN: \$3.95 / SFAvailable Space: +/- 1,310 SF

> Zoning: SU-2

#### Area Tenants