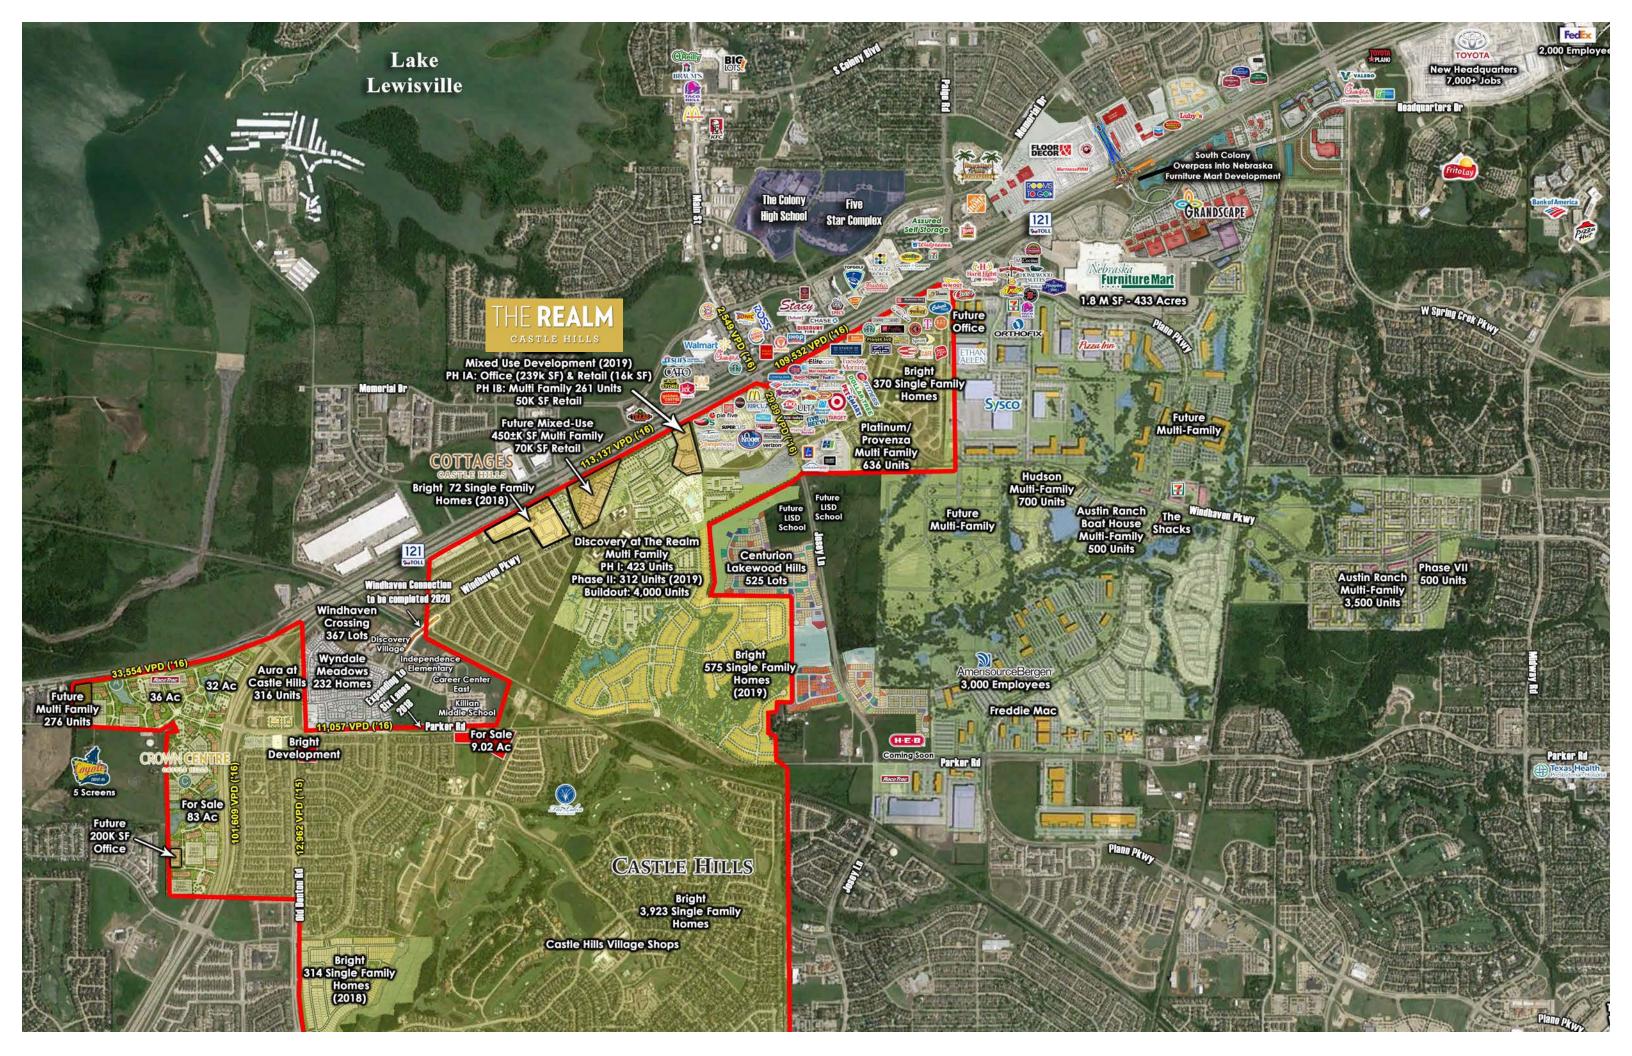

### DEVELOPMENT FEATURES

The Realm is master-planned 324 acre community offering office, retail and luxury living. Inspired by outstanding urban community design, The Realm serves to connect people with each other and their environment. Phase I consists of Offices at The Realm and Crescent Park. The property is located just south of State Highway 121 and west of Josey Lane. Offices at the Realm offers an easy commute to workers from Frisco, Plano, The Colony, Carrollton, Irving and Lewisville.

## CASTLE HILLS AN ESTABLISHED COMMUNITY

The Realm is situated just north of Castle Hills, serving as an extension of the existing 2,900 acre single-family luxury master-planned community. Castle Hills has grown to more than 4,500 single-family homes and 12,000-plus residents since it first broke ground in 1998. The neighborhood offers a host of amenities, including luxury golf course, lakes, parks, hike-and-bike trails, swimming pools, and on-site schools.

Top ten DFW active master-planned community with:

- Four Apartment Communities
- Three Major Retail Centers
- Private Country Club & Golf Course The Lakes at Castle Hills
- Recipient of the 2012 "Community of the Year" Gold Award from the National Association of Home Builders