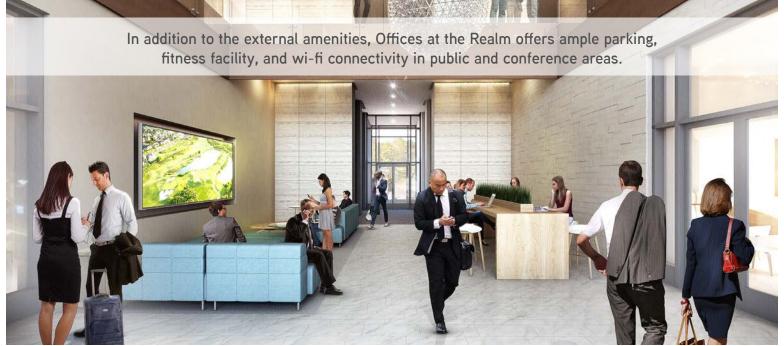

### DEVELOPMENT FEATURES

The Realm is master-planned 324 acre community offering office, retail and luxury living. Inspired by outstanding urban community design, The Realm serves to connect people with each other and their environment. Phase I consists of Offices at The Realm and Crescent Park. The property is located just south of State Highway 121 and west of Josey Lane. Offices at the Realm offers an easy commute to workers from Frisco, Plano, The Colony, Carrollton, Irving and Lewisville.