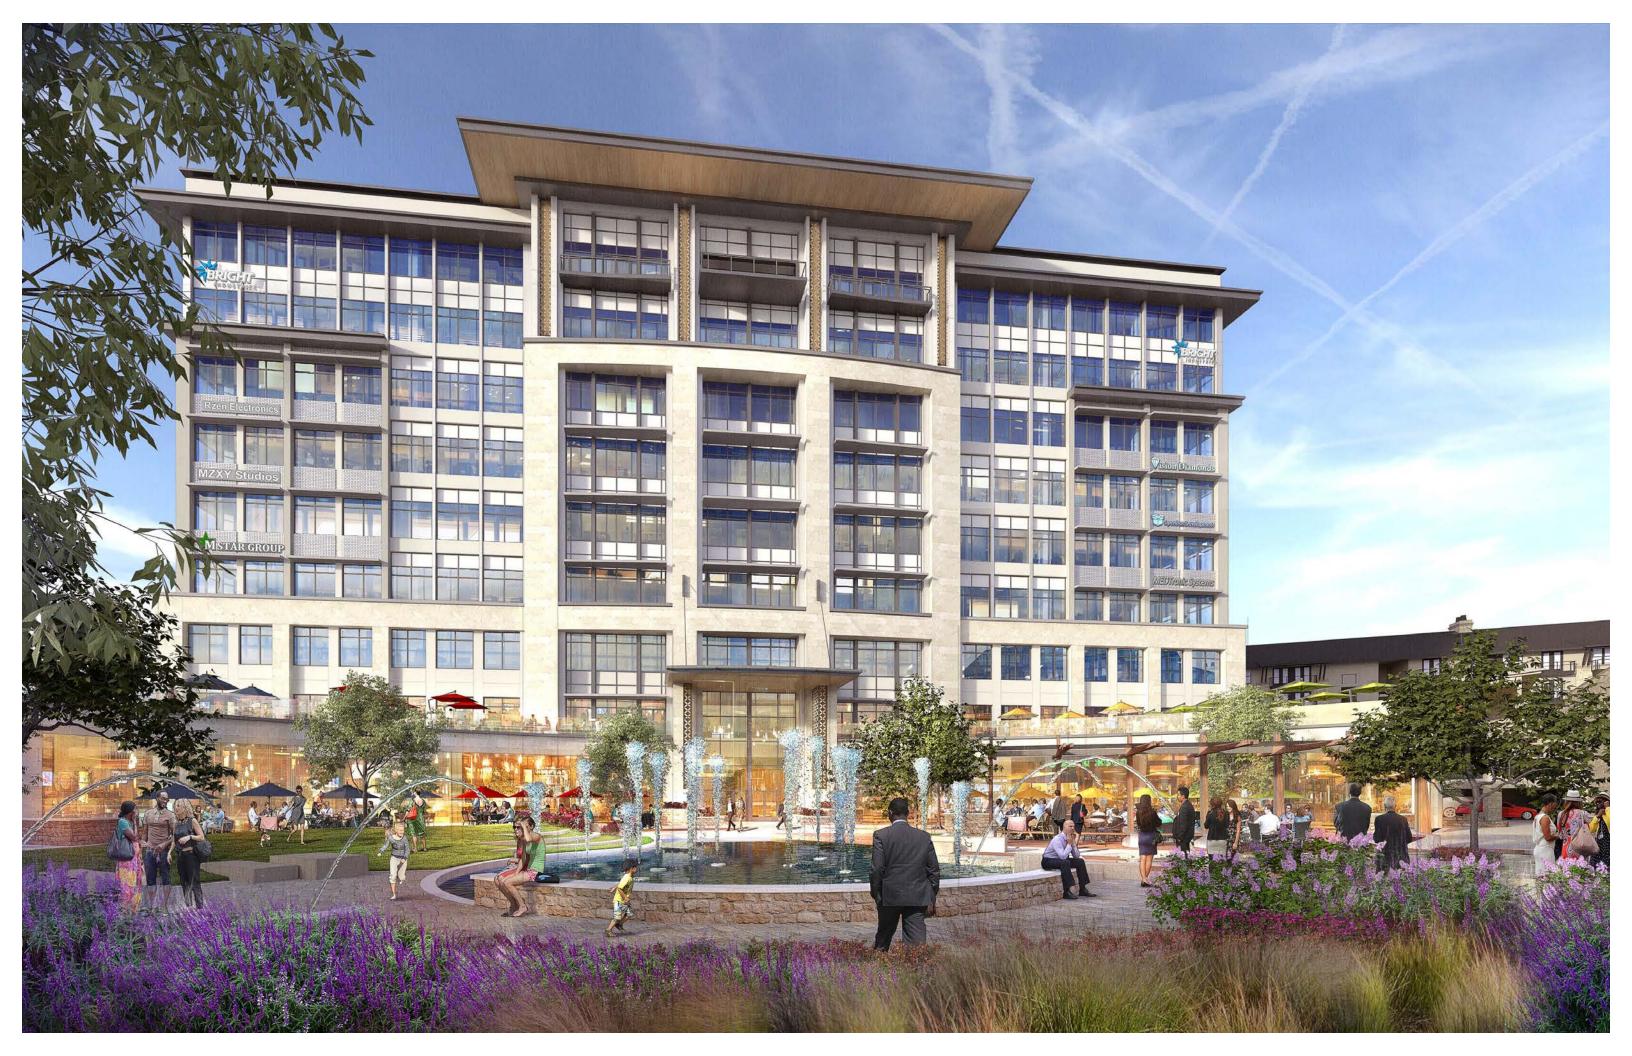

### DEVELOPMENT FEATURES

The Realm is master-planned 324 acre community offering office, retail and luxury living. Inspired by outstanding urban community design, The Realm serves to connect people with each other and their environment. Phase I consists of Offices at The Realm and Crescent Park. The property is located just south of State Highway 121 and west of Josey Lane. Offices at the Realm offers an easy commute to workers from Frisco, Plano, The Colony, Carrollton, Irving and Lewisville.

- Exceptional Tollway Visibility Provides Maximum Exposure
- Modern Streetscapes Connect Office to Retail, Entertainment and Luxury Living
- Future Office Phases Provide Capacity for Business Growth
- 4 Minutes from Legacy West, Toyota HQ, Liberty Mutual, FEDEX, JPMorgan Chase
- 2 Minutes from Grandscape and Nebraska Furniture Mart
- 15 Minutes to DFW Airport