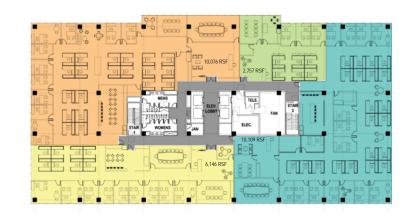

#### 30,368 RSF FLOOR PLATES

**MULTI-TENANT TYPICAL FLOOR PLATE** 

SINGLE-TENANT TYPICAL FLOOR PLATE

GRANDE
CONSOLIDATED COMMUNICATIONS

CENTURYLINK METRO
CENTURYLINK METRO (LEASED)

ALPHEUS