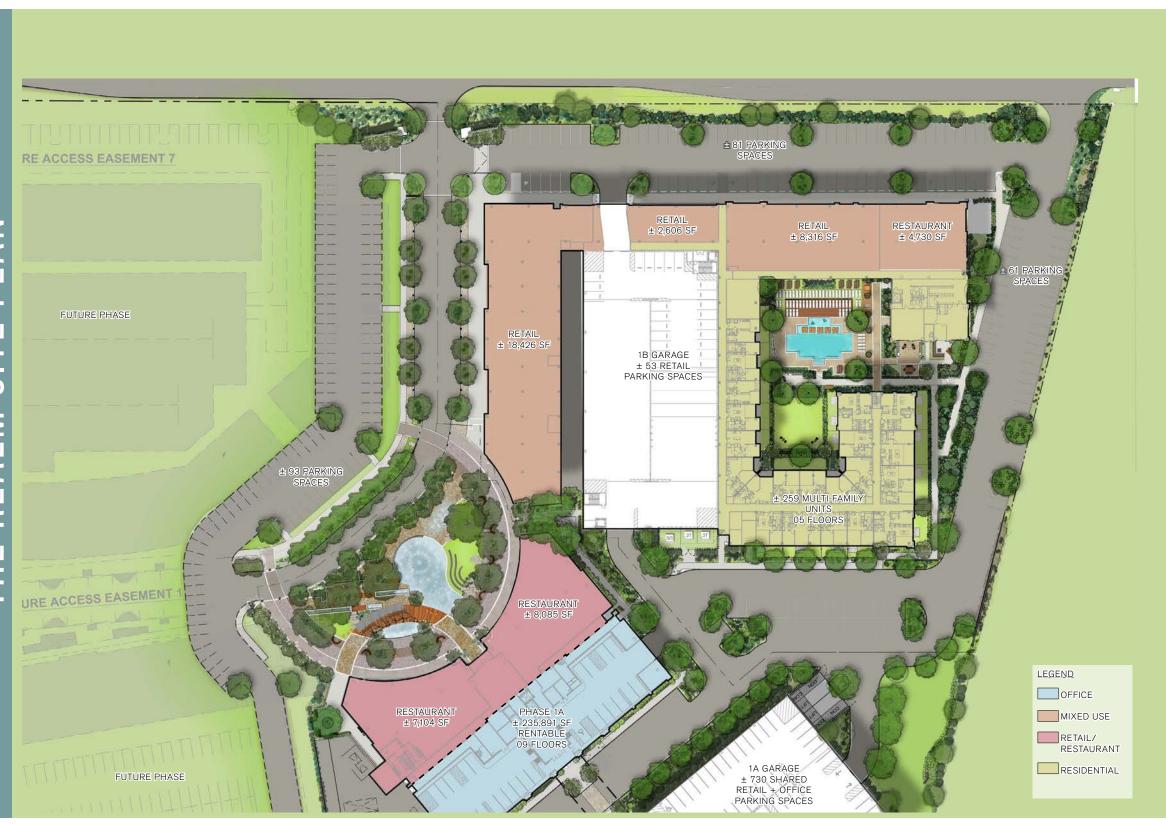

## WELLNESS INSPIRATION

- Outdoor Fitness and Wellness Activities at Crescent Park
- Year-Round Event Programming
- Spectacular Water Features Enhance
   Crescent Park

#### **Future Phases**

- Outdoor Entertainment District
- Extensive Hike/Bike Trail System in Master-Plan