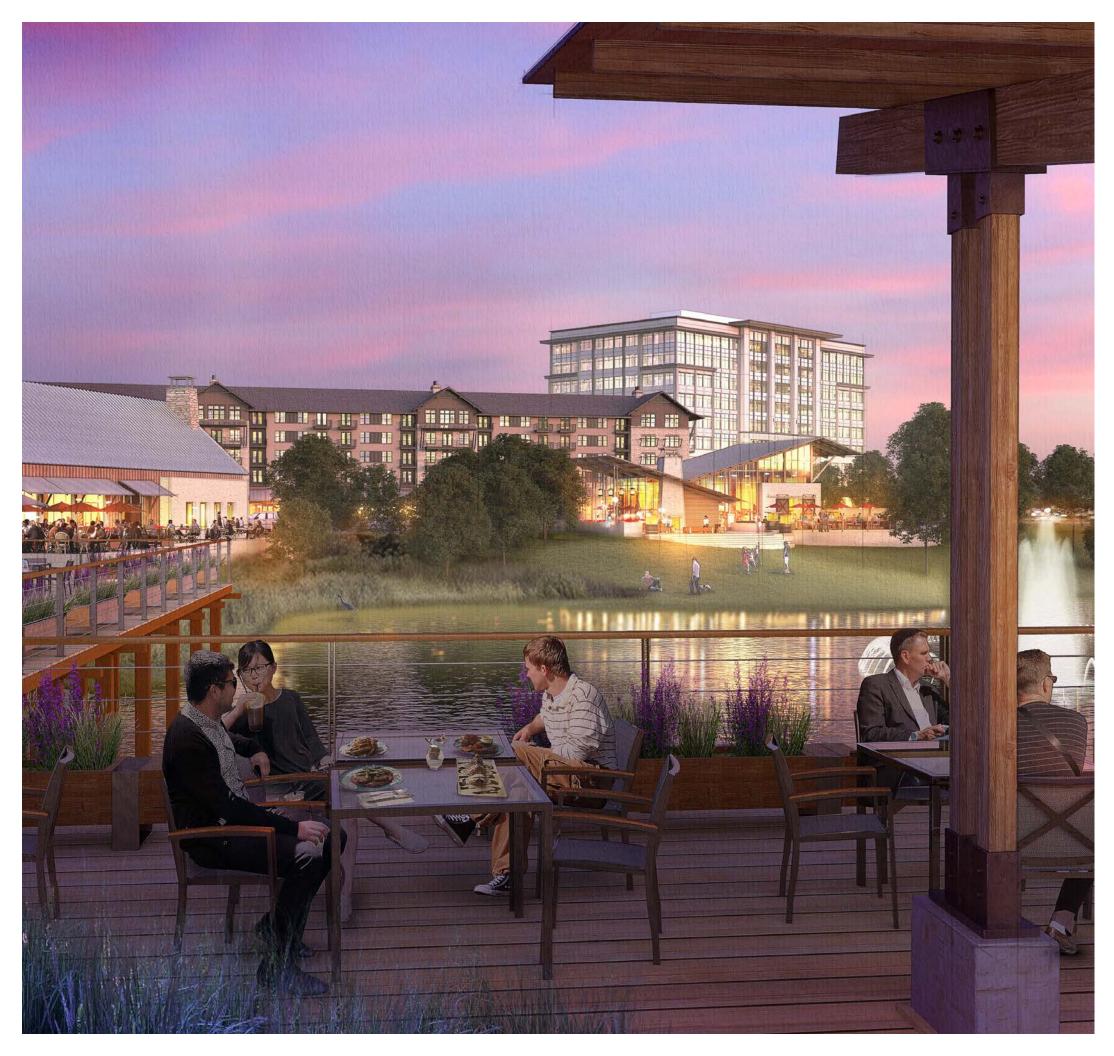

### DEVELOPMENT FEATURES

The Realm is master-planned 324 acre community offering office, retail and luxury living. Inspired by outstanding urban community design, The Realm serves to connect people with each other and their environment. Phase I consists of Offices at The Realm and Crescent Park. The property is located just south of State Highway 121 and west of Josey Lane. Offices at the Realm offers an easy commute to workers from Frisco, Plano, The Colony, Carrollton, Irving and Lewisville.

## WELLNESS INSPIRATION

- Outdoor Fitness and Wellness Activities at Crescent Park
- Year-Round Event Programming
- Spectacular Water Features Enhance
   Crescent Park

#### **Future Phases**

- Outdoor Entertainment District
- Extensive Hike/Bike Trail System in Master-Plan