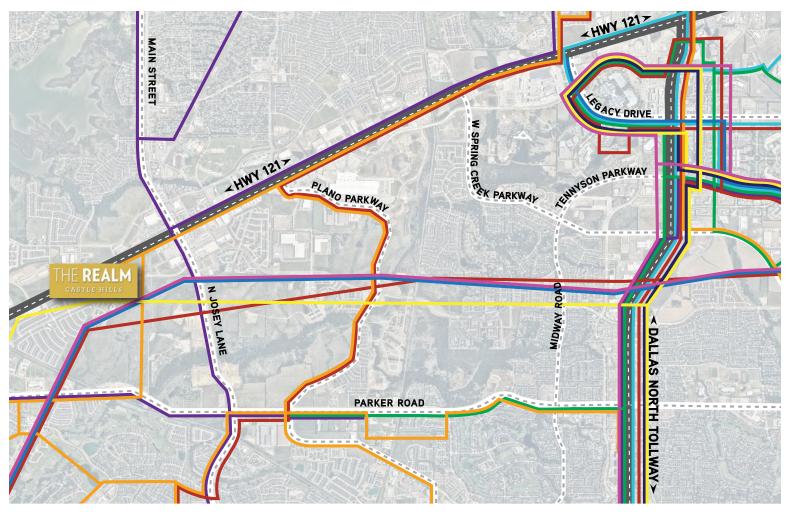

### DEVELOPMENT FEATURES

The Realm is master-planned 324 acre community offering office, retail and luxury living. Inspired by outstanding urban community design, The Realm serves to connect people with each other and their environment. Phase I consists of Offices at The Realm and Crescent Park. The property is located just south of State Highway 121 and west of Josey Lane. Offices at the Realm offers an easy commute to workers from Frisco, Plano, The Colony, Carrollton, Irving and Lewisville.

- Exceptional Tollway Visibility Provides Maximum Exposure
- Modern Streetscapes Connect Office to Retail, Entertainment and Luxury Living
- Future Office Phases Provide Capacity for Business Growth
- 4 Minutes from Legacy West, Toyota HQ, Liberty Mutual, FEDEX, JPMorgan Chase
- 2 Minutes from Grandscape and Nebraska Furniture Mart
- 15 Minutes to DFW Airport