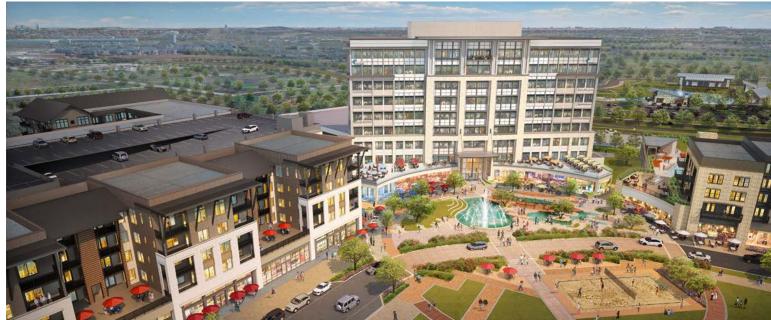

### DEVELOPMENT FEATURES

The Realm is master-planned 324 acre community offering office, retail and luxury living. Inspired by outstanding urban community design, The Realm serves to connect people with each other and their environment. Phase I consists of Offices at The Realm and Crescent Park. The property is located just south of State Highway 121 and west of Josey Lane. Offices at the Realm offers an easy commute to workers from Frisco, Plano, The Colony, Carrollton, Irving and Lewisville.

## WELLNESS INSPIRATION

- Outdoor Fitness and Wellness Activities at Crescent Park
- Year-Round Event Programming
- Spectacular Water Features Enhance
   Crescent Park

#### **Future Phases**

- Outdoor Entertainment District
- Extensive Hike/Bike Trail System in Master-Plan