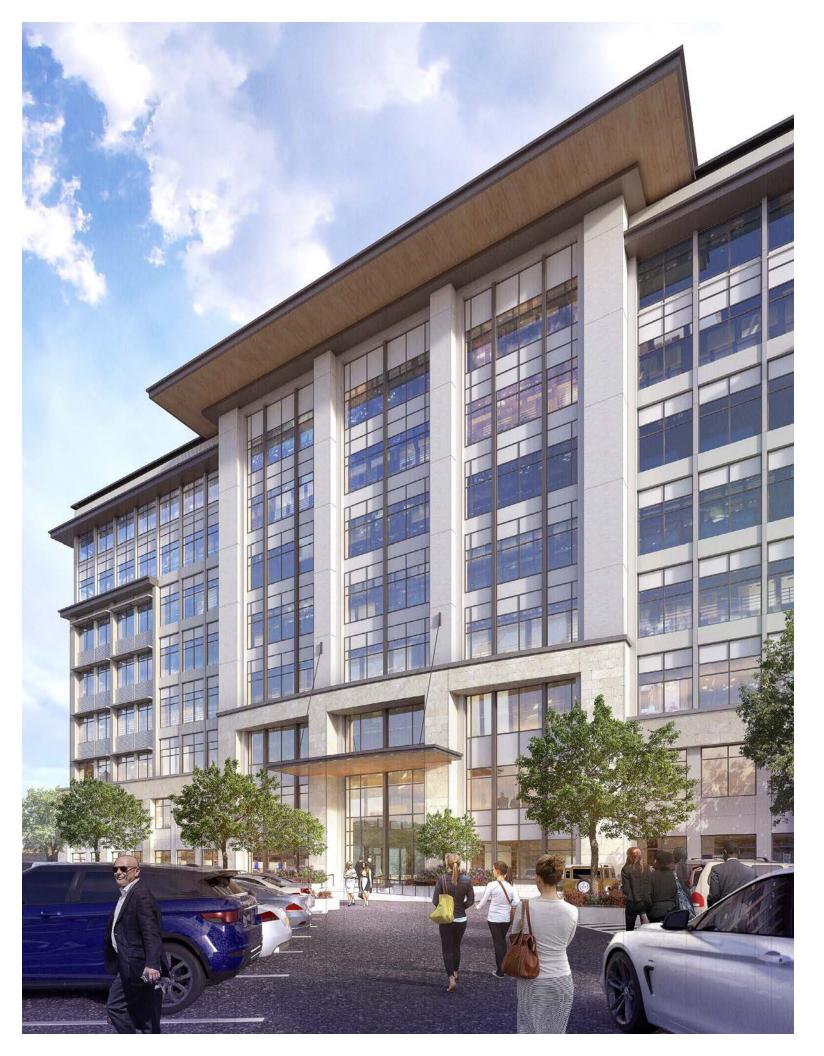

### DEVELOPMENT FEATURES

The Realm is master-planned 324 acre community offering office, retail and luxury living. Inspired by outstanding urban community design, The Realm serves to connect people with each other and their environment. Phase I consists of Offices at The Realm and Crescent Park. The property is located just south of State Highway 121 and west of Josey Lane. Offices at the Realm offers an easy commute to workers from Frisco, Plano, The Colony, Carrollton, Irving and Lewisville.