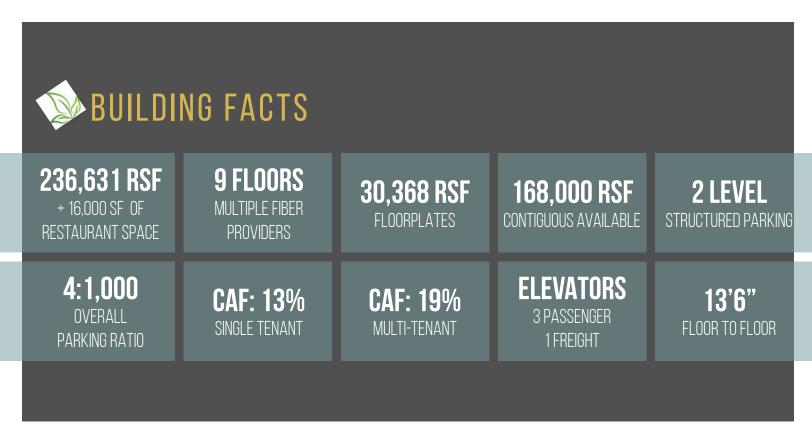

#### 30,368 RSF FLOOR PLATES

**MULTI-TENANT TYPICAL FLOOR PLATE** 

SINGLE-TENANT TYPICAL FLOOR PLATE

GRANDE
CONSOLIDATED COMMUNICATIONS

CENTURYLINK METRO
CENTURYLINK METRO (LEASED)

ALPHEUS