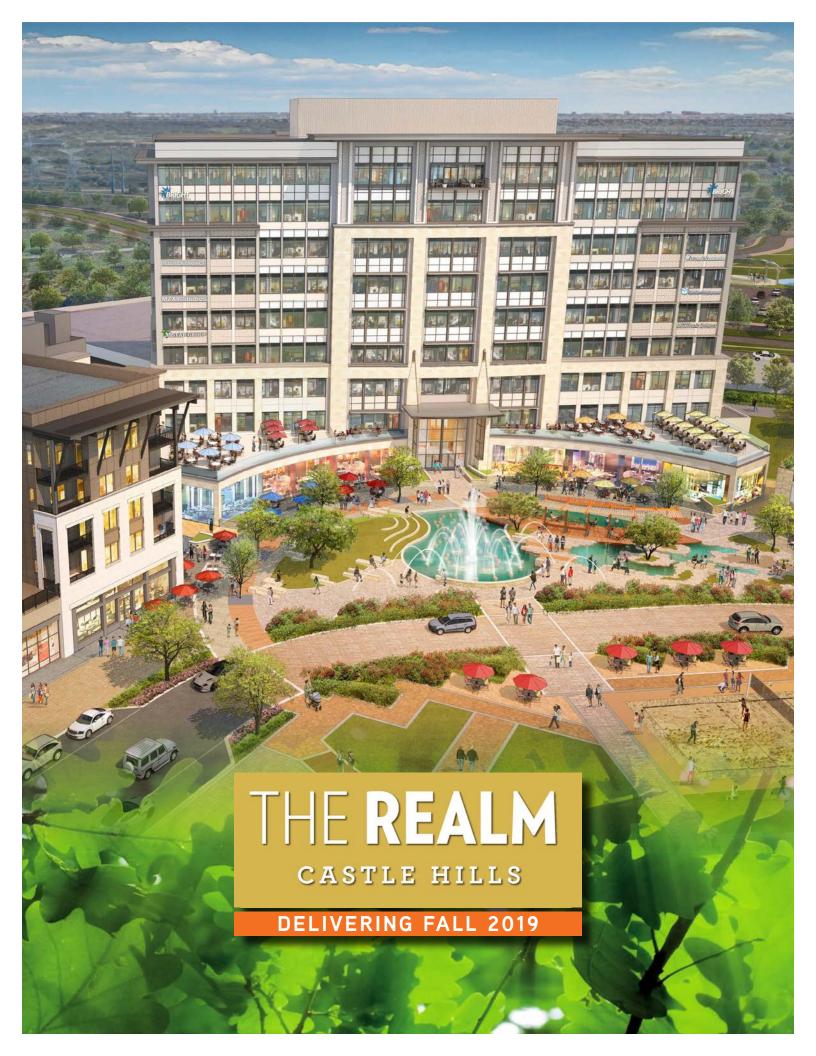

### DEVELOPMENT FEATURES

The Realm is master-planned 324 acre community offering office, retail and luxury living. Inspired by outstanding urban community design, The Realm serves to connect people with each other and their environment. Phase I consists of Offices at The Realm and Crescent Park. The property is located just south of State Highway 121 and west of Josey Lane. Offices at the Realm offers an easy commute to workers from Frisco, Plano, The Colony, Carrollton, Irving and Lewisville.

- Exceptional Tollway Visibility Provides Maximum Exposure
- Modern Streetscapes Connect Office to Retail, Entertainment and Luxury Living
- Future Office Phases Provide Capacity for Business Growth
- 4 Minutes from Legacy West, Toyota HQ, Liberty Mutual, FEDEX, JPMorgan Chase
- 2 Minutes from Grandscape and Nebraska Furniture Mart
- 15 Minutes to DFW Airport