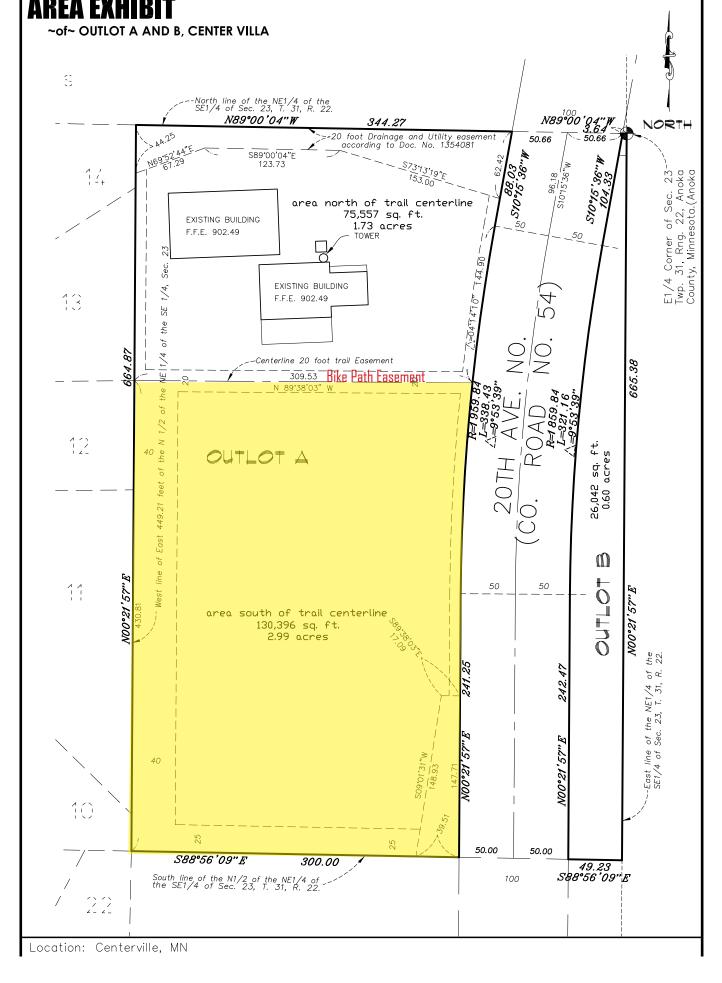

### **FOR SALE**

# 6995 20th Avenue S



CENTERVILLE, MINNESOTA



## **Property Information**

#### LOCATION:

6955 20th Avenue South Centerville, MN

#### **SALE PRICE:**

\$175,830 (\$1.35 per square foot) \$200,810 (\$1.54 per square foot)

#### LAND AREA:

2.99 acres (130,244 square feet)

#### TRAFFIC COUNTS:

10,800 cars per day on County Road 14 43,000 cars per day on I-35E

#### UTILITIES:

Gas, electric, water, sewer available - stubbed on site

#### **ZONING:**

B-1, Commercial

#### **SURVEY:**

Yes

#### PHASE I:

Yes, completed in 1995

#### ACCESS:

Access to I-35E via County Road 14



COLLIERS INTERNATIONAL 5985 Rice Creek Parkway, Suite 105 Shoreview, MN 55126

www.colliers.com