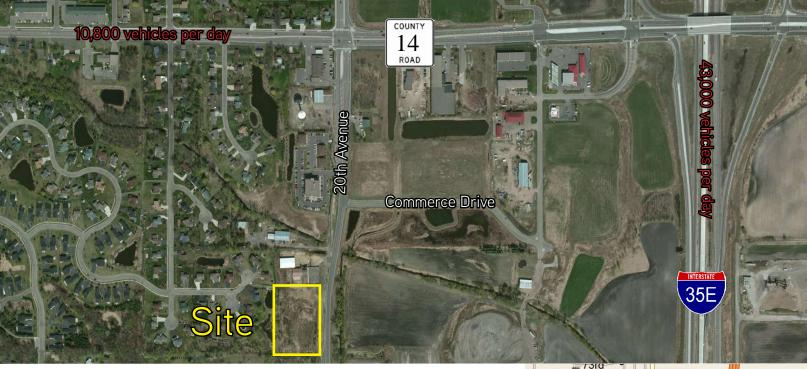

#### LOCATION:

6955 20th Avenue South Centerville, MN

#### TRAFFIC COUNTS:

10,800 cars per day on County Road 14 43,000 cars per day on I-35E

#### ACCESS:

Access to I-35E via County Road 14

COLLIERS INTERNATIONAL 5985 Rice Creek Parkway, Suite 105 Shoreview, MN 55126

www.colliers.com