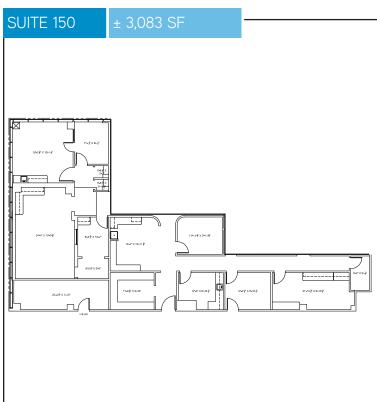

### **AVAILABLE SPACES**

Suite 110 ± 1,220 SF
Suite 150 ± 3,083 SF
Suite 212 ± 1,176 SF
Suite 225 ± 3,969 SF
Suite 240 ± 5,272 SF