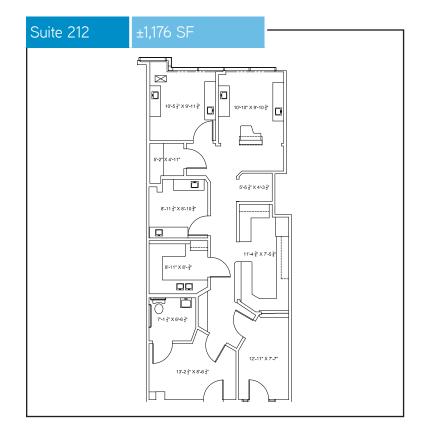

### **AVAILABLE SPACES**

Suite 110 ± 1,220 SF
Suite 150 ± 3,083 SF
Suite 212 ± 1,176 SF
Suite 225 ± 3,969 SF
Suite 240 ± 5,272 SF