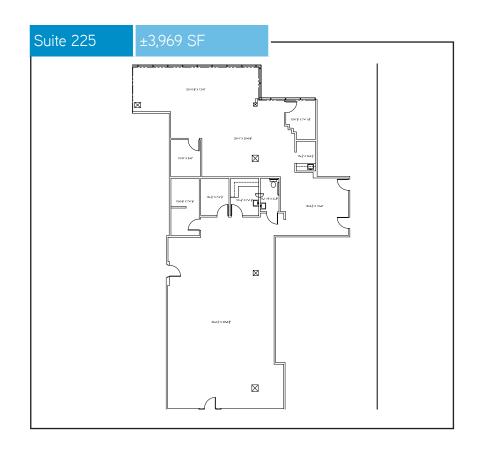

### **AVAILABLE SPACES**

Suite 110 ± 1,220 SF
Suite 150 ± 3,083 SF
Suite 212 ± 1,176 SF
Suite 225 ± 3,969 SF
Suite 240 ± 5,272 SF