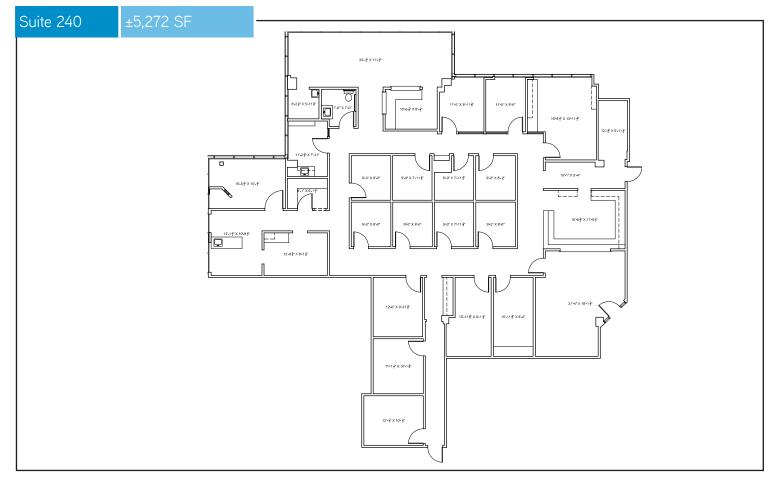

### **AVAILABLE SPACES**

Suite 110 ± 1,220 SF
Suite 150 ± 3,083 SF
Suite 212 ± 1,176 SF
Suite 225 ± 3,969 SF
Suite 240 ± 5,272 SF