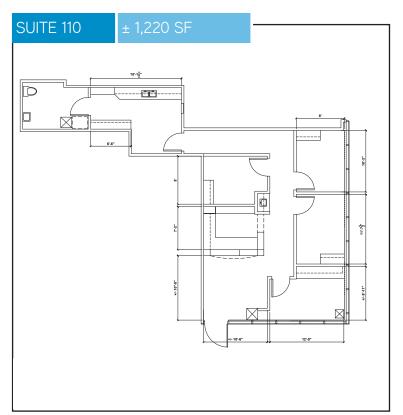

### **AVAILABLE SPACES**

Suite 110 ± 1,220 SF
Suite 150 ± 3,083 SF
Suite 212 ± 1,176 SF
Suite 225 ± 3,969 SF
Suite 240 ± 5,272 SF