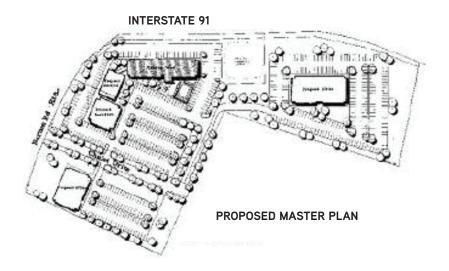

## 1-4 Chalet Drive > Land

1-4 Chalet Drive is a 8.18 acre site for sale in Wallingford, Connecticut, just off I-91 on Route 68. The land surrounds a hotel. The highest and best use of this land is a hotel, office or research facility. A restaurant is an allowable use as long as it is attached to a hotel or part of an office building.

- Inns/Motel/Hotel
- Development building containing a minimum of 60,000 SF
- > 8.18 acre site for sale
- > I-5 Interchange Zoning Classification
- Town water and sewer
- > Electric power and communication overhead
- > Natural Gas available
- > Sale Price: \$125,000 per acre