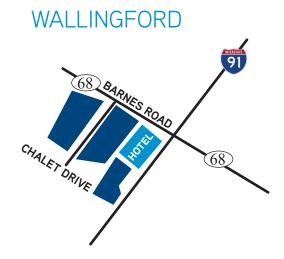

## 1-4 Chalet Drive > Land

1-4 Chalet Drive is a 8.18 acre site for sale in Wallingford, Connecticut, just off I-91 on Route 68. The land surrounds a hotel. The highest and best use of this land is a hotel, office or research facility. A restaurant is an allowable use as long as it is attached to a hotel or part of an office building.

- Inns/Motel/Hotel
- Development building containing a minimum of 60,000 SF
- > 8.18 acre site for sale
- > I-5 Interchange Zoning Classification
- Town water and sewer
- > Electric power and communication overhead
- > Natural Gas available
- > Sale Price: \$125,000 per acre