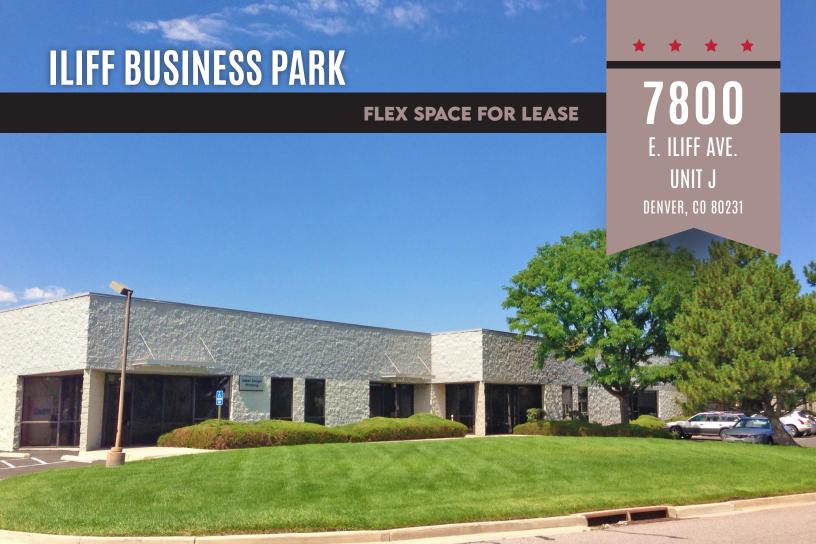

## AVAILABILITY INFORMATION

AVAILABLE: Immediately

SIZE: 2,321 SF

OFFICE BUILD-OUT: 1,641 SF

CLEAR HEIGHT: ±13'

LOADING: One (1) Drive-In Door

RATE: \$11.50/SF NNN

EXPENSES: \$4.62/SF (Est. for 2021)

ELECTRICAL: 200 Amp, 3-Phase (To be

Verified by Electrician)

## HIGHLIGHTS

- Iliff Business Park offers excellent individual signage
- Abundant parking and great access to I-25 and I-225
- Located in Unincorporated Arapahoe County
- Aggressive and creative ownership
- · Retail identity
- Four (4) building complex allows for tenant expansion







## 7800 E. ILIFF AVE. • UNIT J | DENVER, CO 80231

## **SITE PLAN**







COLLIERS DENVER
4643 S. Ulster Street | Suite 1000 | Denver, CO 80237
+1 303 745 5800 fax +1 303 745 5888 | www.colliers.com/denver