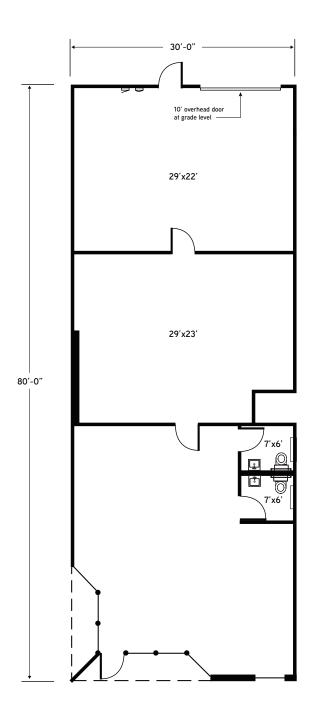

## AVAILABILITY INFORMATION

AVAILABLE: Immediately

SIZE: 2,321 SF

OFFICE BUILD-OUT: 1,641 SF

CLEAR HEIGHT: ±13'

LOADING: One (1) Drive-In Door

RATE: \$11.50/SF NNN

EXPENSES: \$4.62/SF (Est. for 2021)

ELECTRICAL: 200 Amp, 3-Phase (To be

Verified by Electrician)