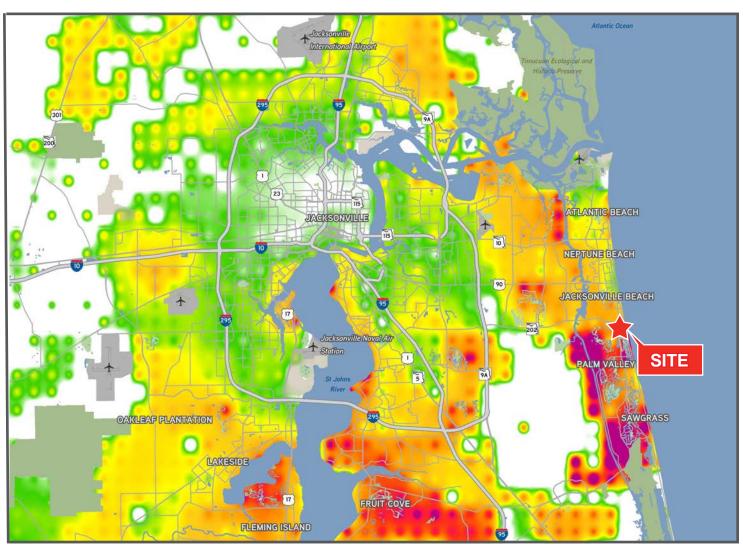

# Average Household Income

A1A NORTH, PONTE VEDRA BEACH, FL 32082

#### Contact Us

GARY MONTOUR
Senior Vice President
+1 904 861 1116
gary.montour@colliers.com

JEREMY MARTIN
Senior Associate
+1 904 861 1115
jeremy.martin@colliers.com

| Demographics             | 1 Mile    | 3 Mile    | 5 Mile    |
|--------------------------|-----------|-----------|-----------|
| Pop. Est. 2018           | 8,241     | 34,138    | 76,486    |
| Pop. Est. 2023           | 8,936     | 37,240    | 82,637    |
| 2018 Est. Avg. HH Income | \$126,139 | \$137,959 | \$126,190 |