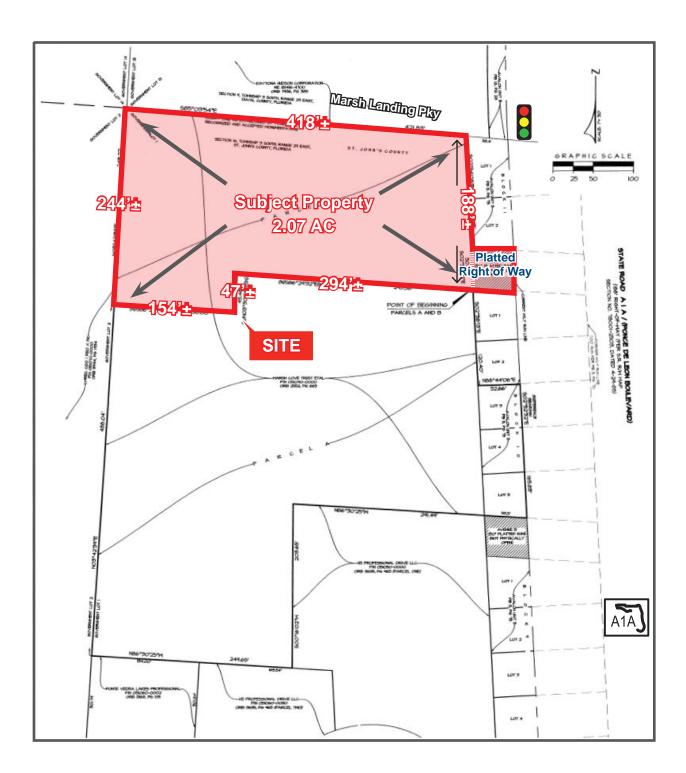

### **Property Features**

- Rare opportunity at the entrance to Ponte Vedra Beach for bank, office, retail, gas, restaurant, or residential
- > Frontage: 188'± on A1A
- > Located adjacent to McDonald's and existing traffic light
- > 50,500± vehicles/per day on A1A
- > 2.07± AC and may consider multiple uses
- Zoning: R-1-C (Must be re-zoned for most uses)
- There are no wetlands on the site
- > Land use: Residential-D
- > A right in and right out of Avenue A is a platted right of way which will provide ingress and egress for the user
- Lease rate: \$275,000/yearAsking price: \$3,000,000

# Survey

A1A NORTH, PONTE VEDRA BEACH, FL 32082