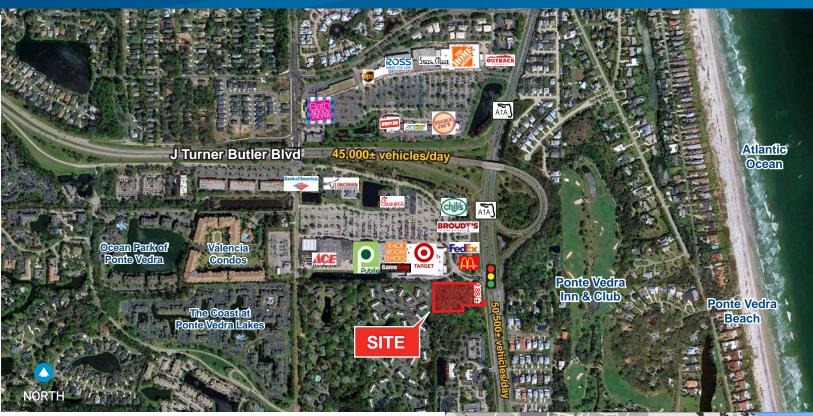

## 2.07± AC at the Entrance to Ponte Vedra

A1A NORTH, PONTE VEDRA BEACH, FL 32082

2.07± AC AT J T BUTLER BLVD. AND A1A NEXT TO TARGET

### **Property Features**

- Rare opportunity at the entrance to Ponte Vedra Beach for bank, office, retail, gas, restaurant, or residential
- > Frontage: 188'± on A1A
- > Located adjacent to McDonald's and existing traffic light
- > 50,500± vehicles/per day on A1A
- > 2.07± AC and may consider multiple uses
- Zoning: R-1-C (Must be re-zoned for most uses)
- There are no wetlands on the site
- > Land use: Residential-D
- > A right in and right out of Avenue A is a platted right of way which will provide ingress and egress for the user
- Lease rate: \$275,000/yearAsking price: \$3,000,000

## 2.07± AC Available

A1A NORTH, PONTE VEDRA BEACH, FL 32082