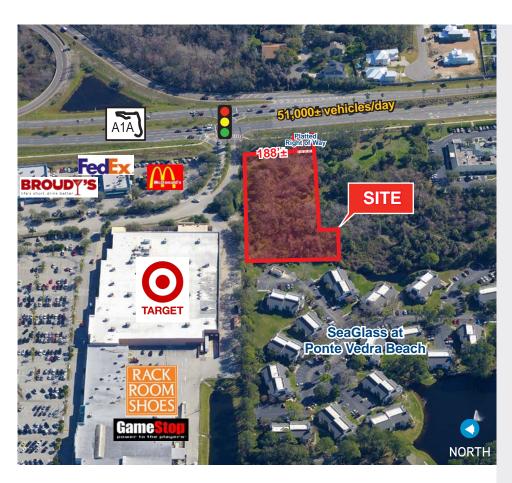

## 2.07± AC at the Entrance to Ponte Vedra

A1A NORTH, PONTE VEDRA BEACH, FL 32082

2.07± AC AT J T BUTLER BLVD. AND A1A NEXT TO TARGET

### **Property Features**

- Rare opportunity at the entrance to Ponte Vedra Beach for bank, office, retail, gas, restaurant, or residential
- > Frontage: 188'± on A1A
- > Located adjacent to McDonald's and existing traffic light
- > 50,500± vehicles/per day on A1A
- > 2.07± AC and may consider multiple uses
- Zoning: R-1-C (Must be re-zoned for most uses)
- There are no wetlands on the site
- > Land use: Residential-D
- > A right in and right out of Avenue A is a platted right of way which will provide ingress and egress for the user
- Lease rate: \$275,000/yearAsking price: \$3,000,000

## 2.07± AC Available

A1A NORTH, PONTE VEDRA BEACH, FL 32082