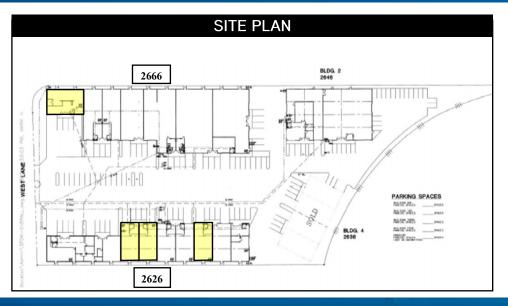

g: 12'x12' Grade Level Doors

• Clear Height: ±14'-16' Minimum Clear

• Fire Sprinklers: Yes

• Warehouse Lighting: Florescent

• Zoning: IG (Industrial, General)

• Located in California State Enterprise Zone

• The Subject Buildings are Centrally located within Stockton and fronts Northbound West Lane

#### **EXCLUSIVE BROKERS - INDUSTRIAL SERVICES TEAM:**

MIKE GOLDSTEIN, SIOR Executive Managing Director +1 209 475 5106 Direct michael.goldstein@colliers.com CA License No. 01319234 WES WIDMER
Vice President
+1 209 475 5109
wes.widmer@colliers.com
CA License No. 01315686



COLLIERS INTERNATIONAL 3439 Brookside Road, Suite 108 Stockton, CA USA 95219 www.colliers.com

# AVAILABLE FOR LEASE | EL PINAL INDUSTRIAL PARK

## 2626 & 2666 WEST LANE | STOCKTON, CA

Units Divisible to 1,800± SF







## **AVAILABLE UNITS: 2626 WEST LANE**

#### Suite 500

- Unit Size: 1,800± SF
- Office: 140± SF with one (1) restroom
- Grade Level Door: One (1) 12'x12'
- Indicated Power: 200 Amps, 120/208V, 3 Phase
- Asking Rent: \$.55 PSF Gross

#### **Suite 600**

- Unit Size: 1,800± SF
- Office: None
- Grade Level Door: One (1) 12'x12'
- Indicated Power: 200 Amps, 120/208V, 3 Phase
- Asking Rent: \$.50 PSF Gross

#### Suite 900

- Unit Size: 1,800± SF
- Office: 140± SF
- Grade Level Door: One (1) 12'x12'
- Indicated Power: 200 Amps, 120/208V, 3 Phase
- Asking Rent: \$.55 PSF Gross

### **AVAILABLE UNITS: 2666 WEST LANE**

#### Suite 100

- Unit Size: 2,100± SFOffice: 1.365± SF
- Grade Level Door: One (1) 12'x12'
- Indicated Power: 200 Amps, 120/208V, 3 Phase
- Asking Rent: \$.60 PSF Gross



COL