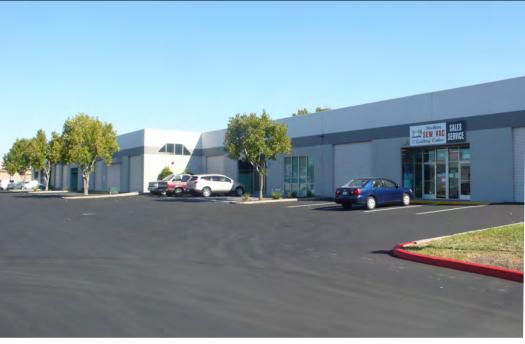

## 2666 WEST LANE

### Features:

• 2626 West Lane: Size - ±17,400 Sq. Ft.

• 2666 West Lane: Size - ±27,000 Sq. Ft.

Construction Type: Concrete Tilt-Up
 Office Build-Out: Varies Per Unit

• Loading: 12'x12' Grade Level Doors

• Clear Height: ±14'-16' Minimum Clear