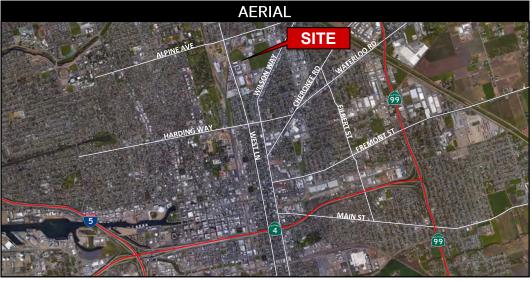

• Fire Sprinklers: Yes

• Warehouse Lighting: Florescent

• Zoning: IG (Industrial, General)

• Located in California State Enterprise Zone

• The Subject Buildings are Centrally located within Stockton and fronts Northbound West Lane