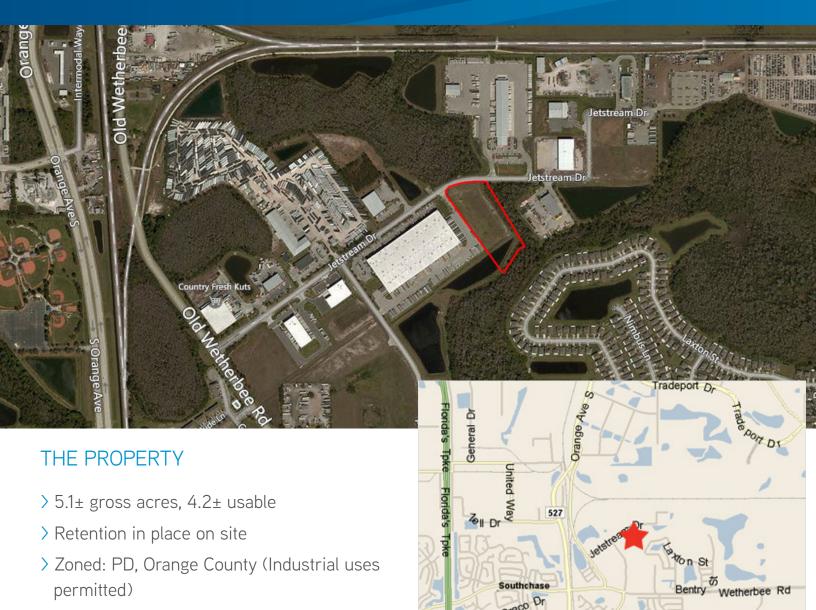

## 5.1± ACRE INDUSTRIAL LOT/JETPORT INDUSTRIAL PARK

ORLANDO, FLORIDA 32824

> Sewer/water at site

Close proximity to Orlando International
Airport, SR 429, Beachline Expressway 528,
I-4, and the Florida Turnpike

FOR SALE AT \$1,360,000 (222,156 SF AT \$6.00/SF)